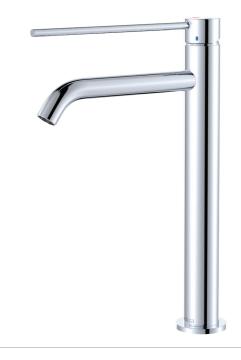

## Kaya® Care MIXER

## WELS 5 Star rated, 5L/min

- Can be installed for AS 1428.1:2021 Accessible Compliance
- Long handle for easy reach and operation
- Large red and blue indicators for hot and cold markings
- Made from solid brass
- High quality European cartridges (35 mm)
- PEX split-resistant hoses