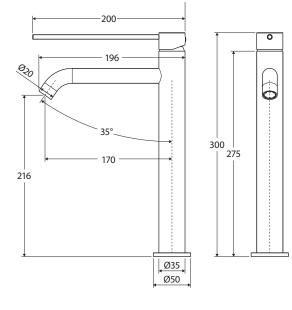

We aim to ensure that specifications are correct at the time of publication. All measurements are shown in millimetres. Always use measurements of actual product received for final specification as the technical drawing may contain differences. Due to printing limitations, physical colour may vary from the image shown. Fienza reserves the right to make modifications without prior notice.