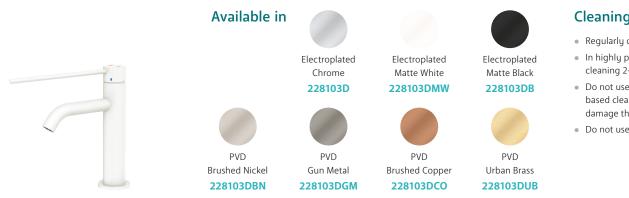

Please note: This product may have a visible Fienza or Watermark logo.

#### **Cleaning & Care**

- Regularly clean with mild soapy water using a microfibre cloth.
- In highly polluted or coastal locations, we recommend cleaning 2-3 times per week.
- Do not use harsh detergents, bleach, cream cleaners or citrus based cleaners. These substances are abrasive and will damage the surface.
- Do not use undue pressure and wipe in one direction only.