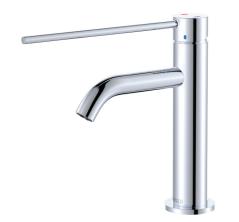

# Kaya<sup>®</sup> Care Basin Mixer

#### WELS 5 Star rated, 5L/min

- Can be installed for AS 1428.1:2021 Accessible Compliance
- Long handle for easy reach and operation
- Large red and blue indicators for hot and cold markings
- Made from solid brass
- High quality European cartridges (35 mm)
- PEX split-resistant hoses