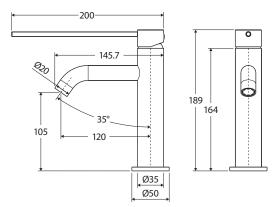

We aim to ensure that specifications are correct at the time of publication. All measurements are shown in millimetres. Always use measurements of actual product received for final specification as the technical drawing may contain differences. Due to printing limitations, physical colour may vary from the image shown. Fienza reserves the right to make modifications without prior notice.