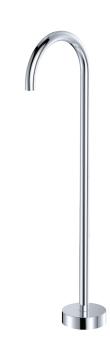

## Gooseneck FLOOR MOUNTED BATH OUTLET

## **Features**

- Floor mounted, fixed position
- Fitted with aerator
- Made from solid brass
- Push-fit installation
- WELS rating not required

Kaya® PVD

**Brushed Nickel** 

**SP8016BN** 

Chrome

**SP8016** 