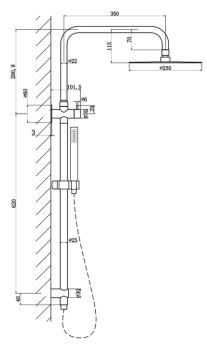

## **ELLE 316 TWIN SHOWER ON RAIL**

**PRODUCT CODE: SST6808** 

**FEATURES:** 

/ Full body 316 Stainless Steel Construction

/ 250mm diameter Shower Head

/ Pencil Hand Shower

/ Five colour options

/ \*Lifetime Residential Warranty on Brushed Stainless Finish