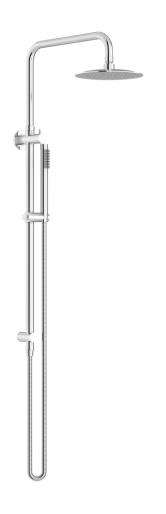

## 250MM DIAMETER SHOWER HEAD

PENCIL HAND SHOWER

## **ELLE 316 TWIN SHOWER ON RAIL**

**PRODUCT CODE: SST6808** 

**FEATURES:** 

/ Full body 316 Stainless Steel Construction

/ 250mm diameter Shower Head

/ Pencil Hand Shower

/ Five colour options

/ \*Lifetime Residential Warranty on Brushed Stainless Finish