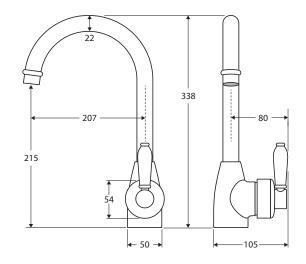

We aim to ensure that specifications are correct at the time of publication. All measurements are shown in millimetres. Always use measurements of actual product received for final specification as the technical drawing may contain differences. Due to printing limitations, physical colour may vary from the image shown. Fienza reserves the right to make modifications without prior notice.