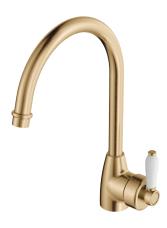

## Eleanor GOOSENECK SINK MIXER

Please note: This product may have a visible Fienza or Watermark logo.

Polished Chrome 202109CC

Chrome, White Ceramic Handle 202109

PVD **Brushed Nickel** 202109NN

Brushed Nickel, White Matte Black, White Ceramic Handle 202109BN

Electroplated Matte Black 202109BL

Ceramic Handle 202109BK

PVD Urban Brass 202109UU

Urban Brass, White Ceramic Handle 202109UB