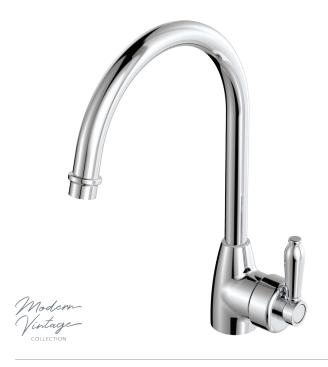

## Eleanor GOOSENECK SINK MIXER

## **Features**

- Modern vintage style
- Choice of two handle finishes
- Swivel function
- Designed for kitchen and laundry
- Made from solid brass
- Quality European cartridge (40 mm)
- PEX split-resistant flexible hoses
- WELS 5 Star rated, 5.5L/min