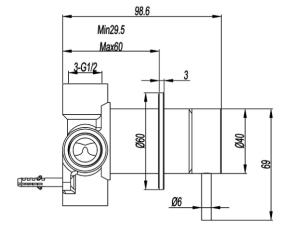

AVAILABLE IN CHROME, MATTE BLACK, GUN METAL, BRUSHED STAINLESS & BRUSHED GOLD

PIN LEVER HANDLE

**FEATURES:** 

- / Pin Lever Handle
- / 35mm Ceramic Disk Cartridge
- / Full body 316 Stainless Steel Construction
- / Five colour options
- / \*Lifetime Residential Warranty on Brushed Stainless Finish
- / Residential Warranty on Coloured Finishes 5 ½ years indoor/
- 2½ years outdoor