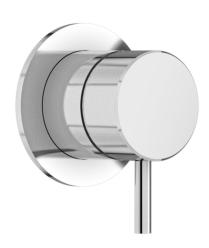

AVAILABLE IN CHROME, MATTE BLACK, GUN METAL, BRUSHED STAINLESS & BRUSHED GOLD

PIN LEVER HANDLE

**FEATURES:** 

- / Pin Lever Handle
- / 35mm Ceramic Disk Cartridge
- / Full body 316 Stainless Steel Construction
- / Five colour options
- / \*Lifetime Residential Warranty on Brushed Stainless Finish
- / Residential Warranty on Coloured Finishes 5 ½ years indoor/
- 2½ years outdoor