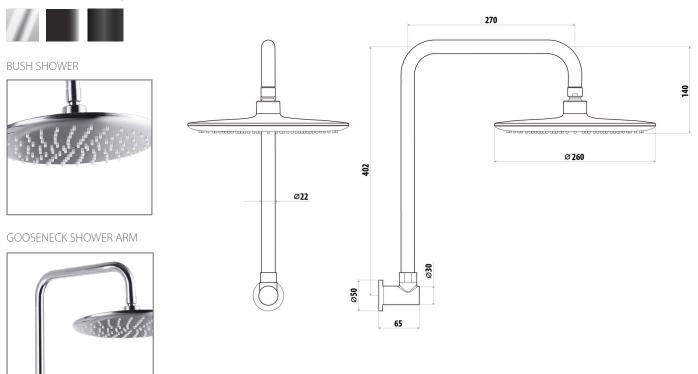

With classic Chrome, modern Matte Black and industrial Gun Metal finishes available, the Loui Collection will elevate your bathroom with a level of sophistication to satisfy the most discerning tastes.

## **FEATURES:**

- / Lifetime warranty\*
- / Bush shower head
- / Gooseneck arm
- / High quality chrome finish
- / Elegant curved design

WELS: 3 STAR 8 ltr/min

WARRANTY: Lifetime Warranty\*

## AVAILABLE IN CHROME, MATTE BLACK & GUN METAL