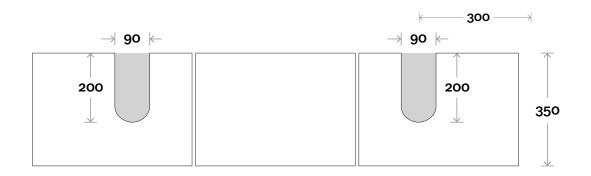

#### Profile

Top Thickness Caesarstone: 20mm Dekton: 12mm Symphony: 20mm Note: • Waste centre: 375mm std

Plumbing allowance

### Configuration

Cove 11 1800mm centre basin