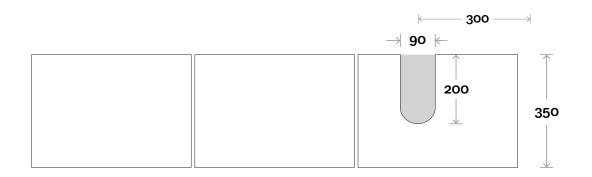

#### Profile

Top Thickness Caesarstone: 20mm Dekton: 12mm Symphony: 20mm Note: • Waste centre: 375mm std • Left or Right hand Basin

Plumbing allowance

Configuration

Cove 10 1500mm double basin