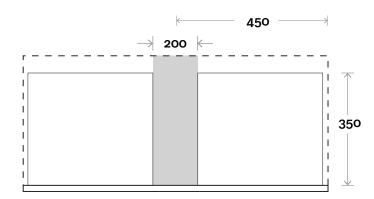

#### Profile

Top Thickness Caesarstone: 20mm Dekton: 12mm Symphony: 20mm Note: • Waste centre: 450mm std

Plumbing allowance

#### **Plumbing Allowance**

Cove 4 900mm off centre basin