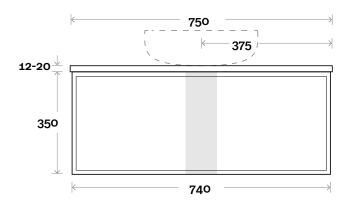

## Configuration

Cove 2 750mm centre basin

#### Profile

Top Thickness Caesarstone: 20mm Dekton: 12mm Symphony: 20mm Note: • Waste centre: 375mm std

**Plumbing allowance** 