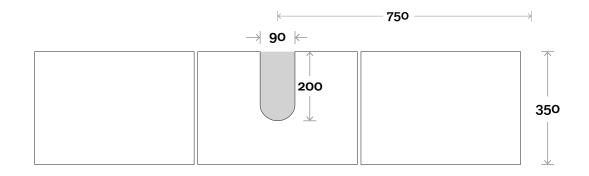

#### Profile

Top Thickness Caesarstone: 20mm Dekton: 12mm Symphony: 20mm Note: • Waste centre: 750mm std

Plumbing allowance