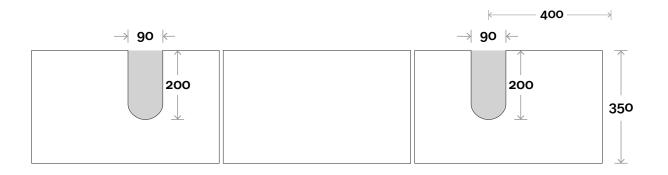

## Configuration

Cove 13 1800mm double basin

#### Profile

Top Thickness Caesarstone: 20mm Dekton: 12mm Symphony: 20mm Note: • Waste centre: 450mm std

Plumbing allowance

## Configuration