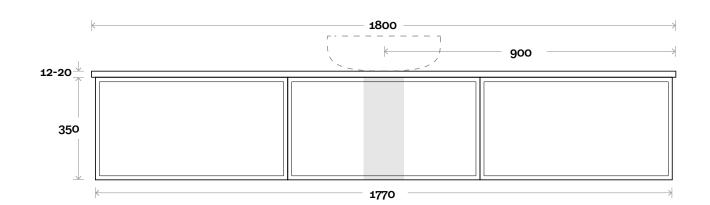

### Configuration

Cove 11 1800mm centre basin

#### Profile

Top Thickness Caesarstone: 20mm Dekton: 12mm Symphony: 20mm Note: • Waste centre: 900mm std

Plumbing allowance

## Configuration

Cove 12 1800mm off centre basin