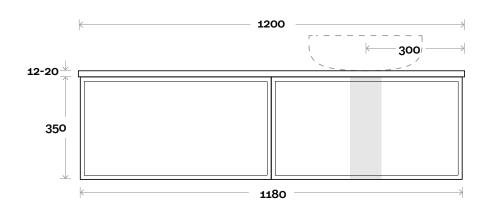

### Configuration

Cove 7 1200mm double basin

#### Profile

Top Thickness Caesarstone: 20mm Dekton: 12mm Symphony: 20mm Note: • Waste centre: 300mm std

Plumbing allowance

### Configuration

Cove 8 1500mm centre basin