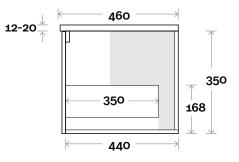

Chifley 1 600mm centre basin

#### Profile

Top Thickness Caesarstone: 20mm Dekton: 12mm Symphony: 20mm Note: • Waste centre: 300mm std

Plumbing allowance

## Configuration

Cove 2 750mm centre basin