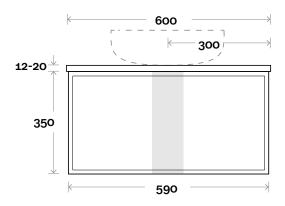

## Configuration

Cove 2 750mm centre basin

#### Profile

Top Thickness Caesarstone: 20mm Dekton: 12mm Symphony: 20mm Note: • Waste centre: 375mm std

**Plumbing allowance** 