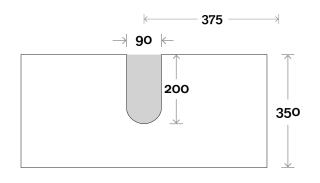

#### Profile

Top Thickness Caesarstone: 20mm Dekton: 12mm Symphony: 20mm Note: • Waste centre: 375mm std

**Plumbing allowance** 