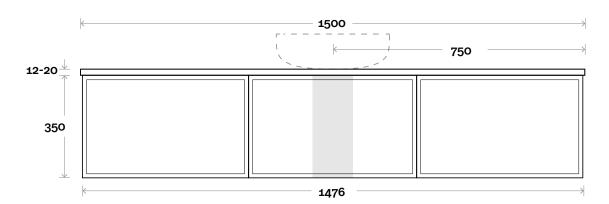

#### Profile

Top Thickness Caesarstone: 20mm Dekton: 12mm Symphony: 20mm Note: • Waste centre: 750mm std

Plumbing allowance