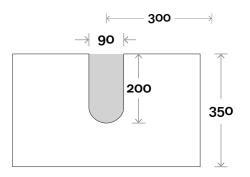

Chifley 1 600mm centre basin

#### Profile

Top Thickness Caesarstone: 20mm Dekton: 12mm Symphony: 20mm Note: • Waste centre: 300mm std

Plumbing allowance



## Configuration





Cove 2 750mm centre basin

#### Profile

Top Thickness Caesarstone: 20mm Dekton: 12mm Symphony: 20mm Note: • Waste centre: 375mm std

**Plumbing allowance** 



## Configuration





Cove 3 900mm centre basin

#### Profile

Top Thickness Caesarstone: 20mm Dekton: 12mm Symphony: 20mm Note: • Waste centre: 450mm std

Plumbing allowance



## Configuration



#### **Plumbing Allowance**



Cove 4 900mm off centre basin

#### Profile

Top Thickness Caesarstone: 20mm Dekton: 12mm Symphony: 20mm Note: • Waste centre: 300mm std • Left or Right hand Basin

Plumbing allowance



#### Configuration





Cove 5 1200mm centre basin

#### Profile

Top Thickness Caesarstone: 20mm Dekton: 12mm Symphony: 20mm Note: • Waste centre: 600mm std

Plumbing allowance



## Configuration



#### **Plumbing Allo