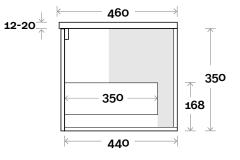

Chifley 1 600mm centre basin

#### Profile

Top Thickness Caesarstone: 20mm Dekton: 12mm Symphony: 20mm Note: • Waste centre: 300mm std

Plumbing allowance