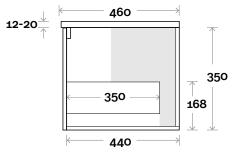

### Configuration

Cove 7 1200mm double basin

#### Profile

Top Thickness Caesarstone: 20mm Dekton: 12mm Symphony: 20mm Note: • Waste centre: 300mm std

Plumbing allowance