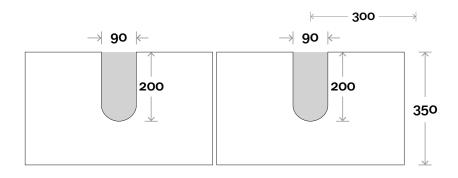

#### Profile

Top Thickness Caesarstone: 20mm Dekton: 12mm Symphony: 20mm Note: • Waste centre: 300mm std

Plumbing allowance