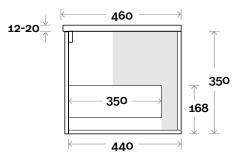

Chifley 1 600mm centre basin

#### Profile

Top Thickness Caesarstone: 20mm Dekton: 12mm Symphony: 20mm Note: • Waste centre: 300mm std

Plumbing allowance