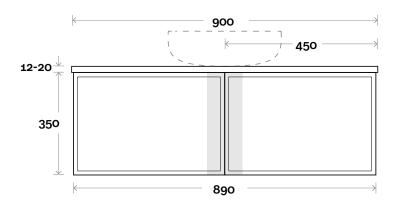

## Configuration

Cove 3 900mm centre basin

#### Profile

Top Thickness Caesarstone: 20mm Dekton: 12mm Symphony: 20mm Note: • Waste centre: 450mm std

Plumbing allowance