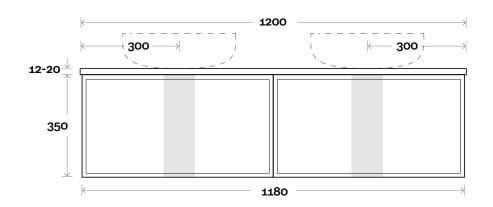

### Configuration

Cove 7 1200mm double basin

#### Profile

Top Thickness Caesarstone: 20mm Dekton: 12mm Symphony: 20mm Note: • Waste centre: 300mm std

Plumbing allowance