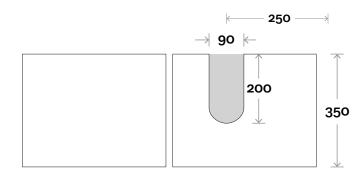

Chifley 1 600mm centre basin

#### Profile

Top Thickness Caesarstone: 20mm Dekton: 12mm Symphony: 20mm Note: • Waste centre: 300mm std

Plumbing allowance



## Configuration





Cove 2 750mm centre basin

#### Profile

Top Thickness Caesarstone: 20mm Dekton: 12mm Symphony: 20mm Note: • Waste centre: 375mm std

**Plumbing allowance** 



## Configuration





Cove 3 900mm centre basin

#### Profile

Top Thickness Caesarstone: 20mm Dekton: 12mm Symphony: 20mm Note: • Waste centre: 450mm std

Plumbing allowance



## Configuration



#### **Plumbing Allowance**



Cove 4 900mm off centre basin

#### Profile

Top Thickness Caesarstone: 20mm Dekton: 12mm Symphony: 20mm Note: • Waste centre: 300mm std • Left or Right hand Basin

Plumbing allowance



#### Configuration





Cove 5 1200mm centre basin

#### Profile

Top Thickness Caesarstone: 20mm Dekton: 12mm Symphony: 20mm Note: • Waste centre: 600mm std

Plumbing allowance



## Configuration



#### **Plumbing Allowance**



Cove 6 1200mm off centre basin

#### Profile

Top Thickness Caesarstone: 20mm Dekton: 12mm Symphony: 20mm Note: • Waste centre: 300mm std • Left or Right hand Basin

Plumbing allowance



### Configuration





Cove 7 1200mm double basin

#### Profile

Top Thickness Caesarstone: 20mm Dekton: 12mm Symphony: 20mm Note: • Waste centre: 300mm std

Plumbing allowance



### Configuration





Cove 8 1500mm centre basin

#### Profile

Top Thickness Caesarstone: 20mm Dekton: 12mm Symphony: 20mm Note: • Waste centre: 750mm std

Plumbing allowance



## Configuration





Cove 9 1500mm off ce