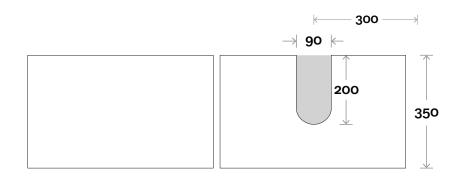

file

Top Thickness Caesarstone: 20mm Dekton: 12mm Symphony: 20mm Note: • Waste centre: 450mm std

Plumbing allowance



## Configuration



#### **Plumbing Allowance**



Cove 4 900mm off centre basin

#### Profile

Top Thickness Caesarstone: 20mm Dekton: 12mm Symphony: 20mm Note: • Waste centre: 300mm std • Left or Right hand Basin

Plumbing allowance



#### Configuration





Cove 5 1200mm centre basin

#### Profile

Top Thickness Caesarstone: 20mm Dekton: 12mm Symphony: 20mm Note: • Waste centre: 600mm std

Plumbing allowance



## Configuration



#### **Plumbing Allowance**



Cove 6 1200mm off centre basin

#### Profile

Top Thickness Caesarstone: 20mm Dekton: 12mm Symphony: 20mm Note: • Waste centre: 300mm std • Left or Right hand Basin

Plumbing allowance



### Configuration





Cove 7 1200mm double basin

#### Profile

Top Thickness Caesarstone: 20mm Dekton: 12mm Symphony: 20mm Note: • Waste centre: 300mm std

Plumbing allowance



### Configuration





Cove 8 1500mm centre basin

#### Profile

Top Thickness Caesarstone: 20mm Dekton: 12mm Symphony: 20mm Note: • Waste centre: 750mm std

Plumbing allowance



## Configuration





Cove 9 1500mm off centre basin

#### Profile

Top Thickness Caesarstone: 20mm Dekton: 12mm Symphony: 20mm Note: • Waste centre: 375mm std • Left or Right hand Basin

Plumbing allowance



Configuration





Cove 10 1500mm double basin

#### Profile

Top Thickness Caesarstone: 20mm Dekton: 12mm Symphony: 20mm Note: • Waste centre: 375mm std

Plumbing allowance



### Configuration





Cove 11 1800mm centre basin

#### Profile

Top Thic