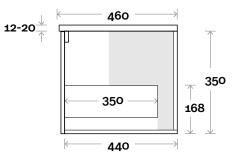

Chifley 1 600mm centre basin

#### Profile

Top Thickness Caesarstone: 20mm Dekton: 12mm Symphony: 20mm Note: • Waste centre: 300mm std

Plumbing allowance