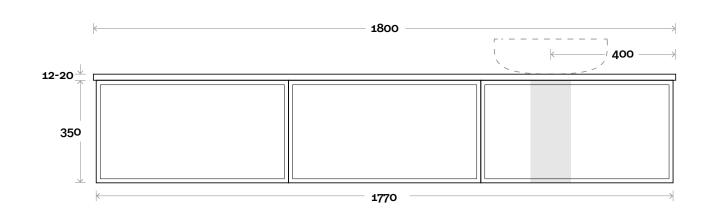

### Configuration

Cove 11 1800mm centre basin

#### Profile

Top Thickness Caesarstone: 20mm Dekton: 12mm Symphony: 20mm Note: • Waste centre: 900mm std

Plumbing allowance

## Configuration

Cove 12 1800mm off centre basin