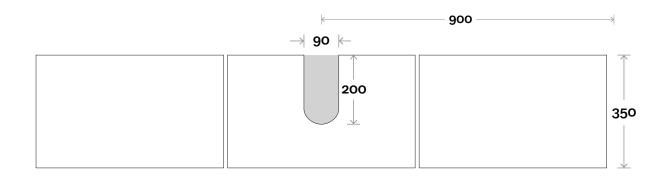

## Configuration

Cove 3 900mm centre basin

#### Profile

Top Thickness Caesarstone: 20mm Dekton: 12mm Symphony: 20mm Note: • Waste centre: 450mm std

Plumbing allowance

## Configuration