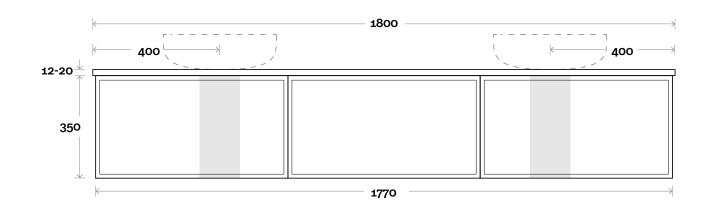

## Configuration

Cove 13 1800mm double basin

#### Profile

Top Thickness Caesarstone: 20mm Dekton: 12mm Symphony: 20mm Note: • Waste centre: 450mm std

Plumbing allowance

## Configuration