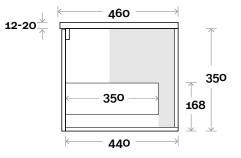

Chifley 1 600mm centre basin

#### Profile

Top Thickness Caesarstone: 20mm Dekton: 12mm Symphony: 20mm Note: • Waste centre: 300mm std

Plumbing allowance