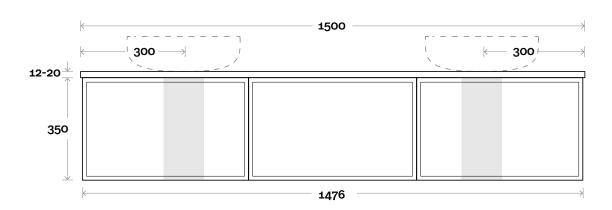

#### Profile

Top Thickness Caesarstone: 20mm Dekton: 12mm Symphony: 20mm Note: • Waste centre: 375mm std • Left or Right hand Basin

Plumbing allowance

Configuration

Cove 10 1500mm double basin

#### Profile

Top Thickness Caesarstone: 20mm Dekton: 12mm Symphony: 20mm Note: • Waste centre: 375mm std

Plumbing allowance