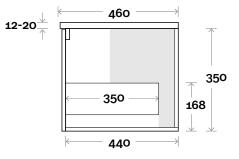

### Configuration

Cove 7 1200mm double basin

#### Profile

Top Thickness Caesarstone: 20mm Dekton: 12mm Symphony: 20mm Note: • Waste centre: 300mm std

Plumbing allowance