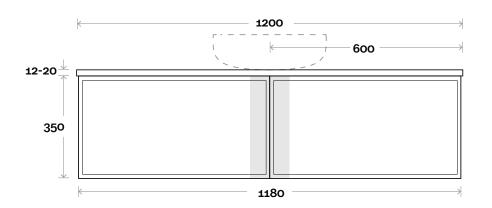

#### Configuration

Cove 5 1200mm centre basin

#### Profile

Top Thickness Caesarstone: 20mm Dekton: 12mm Symphony: 20mm Note: • Waste centre: 600mm std

Plumbing allowance

## Configuration