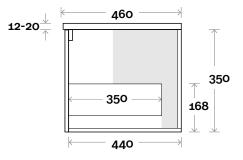

Chifley 1 600mm centre basin

#### Profile

Top Thickness Caesarstone: 20mm Dekton: 12mm Symphony: 20mm Note: • Waste centre: 300mm std

Plumbing allowance

## Configuration

Cove 2 750mm centre basin