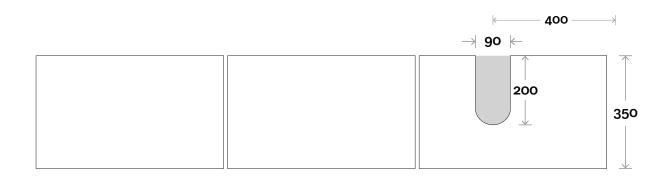

#### Profile

Top Thickness Caesarstone: 20mm Dekton: 12mm Symphony: 20mm Note: • Waste centre: 450mm std • Left or Right hand Basin

Plumbing allowance

## Configuration

Cove 13 1800mm double basin