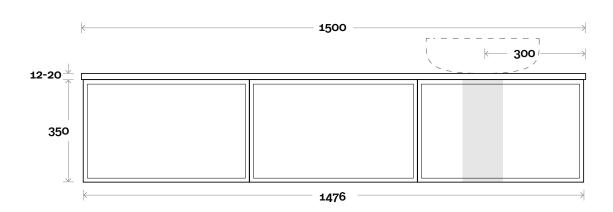

#### Profile

Top Thickness Caesarstone: 20mm Dekton: 12mm Symphony: 20mm Note: • Waste centre: 375mm std • Left or Right hand Basin

Plumbing allowance

Configuration

Cove 10 1500mm double basin