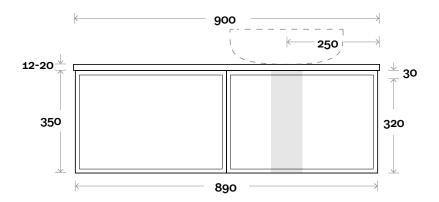

## Configuration

Cove 3 900mm centre basin

#### Profile

Top Thickness Caesarstone: 20mm Dekton: 12mm Symphony: 20mm Note: • Waste centre: 450mm std

Plumbing allowance

## Configuration