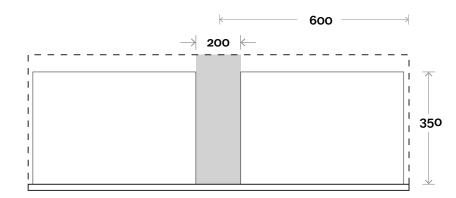

## Configuration

Cove 3 900mm centre basin

#### Profile

Top Thickness Caesarstone: 20mm Dekton: 12mm Symphony: 20mm Note: • Waste centre: 450mm std

Plumbing allowance

## Configuration