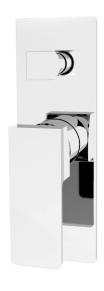

## **CELIA SHOWER MIXER WITH DIVERTER**

#### **FINISH**

CHROME

PaCH

MATTE BLACK

NR301509aMB

NR301509aCH

66.25-

BRUSHED NICKEL