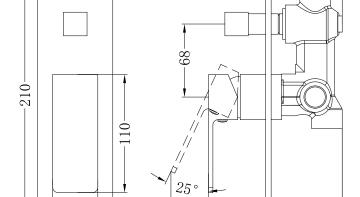

## PACKING INCLUDES

- 1x mixer body
- 1x handle
- 1x plate
- 1x diverter

- 1x installation kit

Dimensions are nominal measurements only.

**-**42**-**

 $1\bar{2}4.5$ 

159.58

# **Installation Instruction**

- 1. Fix body on noggin and ensure installation depth is 62-76mm from noggin to ceramic tile.
- 2. Connect cold water hose and hot water hose and test for leakage.
- 3.Install plasterboard and ceramic tile after drilling a  $\phi$ 50 and a  $\phi$ 40 hole according to the right drawing.