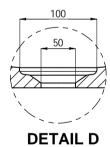

DRAFT COPY

**SCALE 1:2** 

## NOTES

- 1. ALL INTERNAL CORNERS TO BE R5 UNLESS OTHERWISE STATED.
- 2. BASINS IN AUSTRALIA COME WITH GLOSS FINISH ONLY ON SPECIAL ORDER 8 WEEKS DELAY (SURCHARGE APPLIES).
  ALL BASINS DO NOT COME WITH A WASTE FITTING.