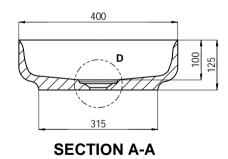

## NOTES

- 1. ALL INTERNAL CORNERS TO BE R5 UNLESS OTHERWISE STATED.
- 2. BASINS IN AUSTRALIA COME WITH GLOSS FINISH ONLY ON SPECIAL ORDER 8 WEEKS DELAY (SURCHARGE APPLIES).
  ALL BASINS DO NOT COME WITH A WASTE FITTING.

COPYRIGHT ② APPLIES DUPLICATION OF THIS DRAWING OR ANY SPECIFIC DESIGN FEATURES IS NOT PERMITTED WITHOUT WRITTEN AUTHORITY: COMMERCIAL CONFIDENTIALITY IS ASSUMED AND REQUIRED.

UNLESS OTHERWISE STATED ALL DIMENSIONS IN MILLIMETERS