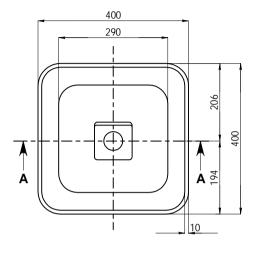

## NOTES

- 1. ALL INTERNAL CORNERS TO BE R5 UNLESS OTHERWISE STATED.
- 2. BASINS IN AUSTRALIA COME WITH GLOSS FINISH ONLY ON SPECIAL ORDER 8 WEEKS DELAY (SURCHARGE APPLIES).
  ALL BASINS DO NOT COME WITH A WASTE FITTING.

COPYRIGHT ② APPLIES DUPLICATION OF THIS DRAWING OR ANY SPECIFIC DESIGN FEATURES IS NOT PERMITTED WITHOUT WRITTEN AUTHORITY: COMMERCIAL CONFIDENTIALITY IS ASSUMED AND REQUIRED.

UNLESS OTHERWISE STATED ALL DIMENSIONS IN MILLIMETERS