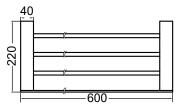

## DOUBLE TOWEL RAIL 800MM

NR9030dCH / NR9030dMB / NR9030dBN NR9030dGM / NR9030dBG / NR9030dBZ

**TOWEL RACK** 

NR9089CH / NR9089MB / NR9089BN NR9089GM / NR9089BG