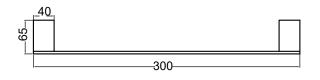

DOUBLE TOWEL RAIL 600MM NR9024dCH / NR9024dMB / NR9024dBN NR9024dGM / NR9024dBG

SINGLE TOWEL RAIL 800MM NR9030CH / NR9030MB / NR9030BN NR9030GM / NR9030BG

## DOUBLE TOWEL RAIL 800MM

NR9030dCH / NR9030dMB / NR9030dBN NR9030dGM / NR9030dBG / NR9030dBZ

**TOWEL RACK** 

NR9089CH / NR9089MB / NR9089BN NR9089GM / NR9089BG