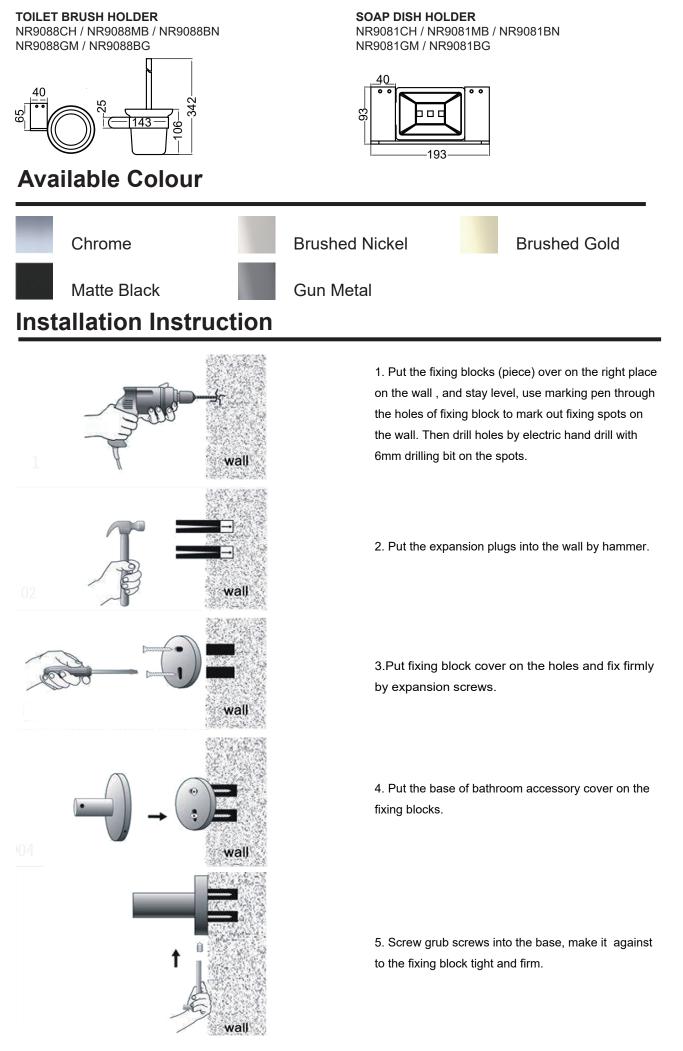

## **ROBE HOOK**

NR9082CH / NR9082MB / NR9082BN NR9082GM / NR9082BG

TOILET ROLL HOLDER NR9086CH / NR9086MB / NR9086BN NR9086GM / NR9086BG

TOILET ROLL HOLDER NR9086aCH / NR9086aMB / NR9086aBN NR9086aGM / NR9086aBG