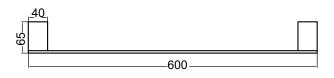

HAND TOWEL RAIL NR9080CH / NR9080MB / NR9080BN NR9080GM / NR9080BG

METAL SHELF NR9087aCH / NR9087aMB / NR9087aBN NR9087aGM / NR9087aBG

SINGLE TOWEL RAIL 600MM NR9024CH / NR9024MB / NR9024BN NR9024GM / NR9024BG