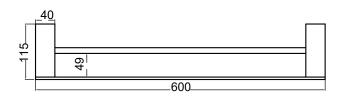

DOUBLE TOWEL RAIL 600MM NR9024dCH / NR9024dMB / NR9024dBN NR9024dGM / NR9024dBG

SINGLE TOWEL RAIL 800MM NR9030CH / NR9030MB / NR9030BN NR9030GM / NR9030BG