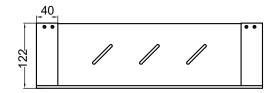

HAND TOWEL RAIL NR9080CH / NR9080MB / NR9080BN NR9080GM / NR9080BG

METAL SHELF NR9087aCH / NR9087aMB / NR9087aBN NR9087aGM / NR9087aBG

SINGLE TOWEL RAIL 600MM NR9024CH / NR9024MB / NR9024BN NR9024GM / NR9024BG