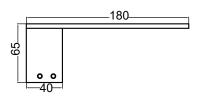

HAND TOWEL RAIL NR9080CH / NR9080MB / NR9080BN NR9080GM / NR9080BG

METAL SHELF NR9087aCH / NR9087aMB / NR9087aBN NR9087aGM / NR9087aBG

SINGLE TOWEL RAIL 600MM NR9024CH / NR9024MB / NR9024BN NR9024GM / NR9024BG