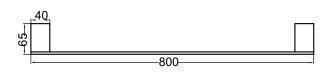

DOUBLE TOWEL RAIL 600MM NR9024dCH / NR9024dMB / NR9024dBN NR9024dGM / NR9024dBG

SINGLE TOWEL RAIL 800MM NR9030CH / NR9030MB / NR9030BN NR9030GM / NR9030BG