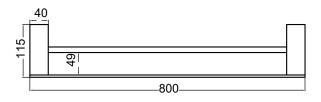

## DOUBLE TOWEL RAIL 800MM

NR9030dCH / NR9030dMB / NR9030dBN NR9030dGM / NR9030dBG / NR9030dBZ

**TOWEL RACK** 

NR9089CH / NR9089MB / NR9089BN NR9089GM / NR9089BG