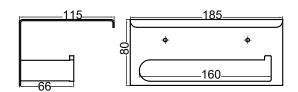

HAND TOWEL RAIL NR9080CH / NR9080MB / NR9080BN NR9080GM / NR9080BG

METAL SHELF NR9087aCH / NR9087aMB / NR9087aBN NR9087aGM / NR9087aBG

SINGLE TOWEL RAIL 600MM NR9024CH / NR9024MB / NR9024BN NR9024GM / NR9024BG