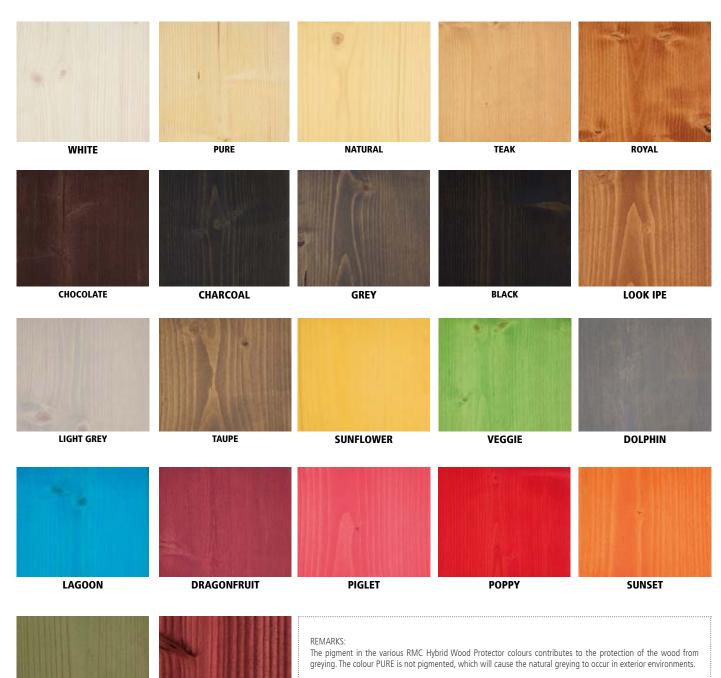

**AUTOCLAVE GREEN** 

WINE RED

The colours shown are for reference only and are not binding. Results depend on the chosen wood type, method of preparation, etc. It is always recommended to make a sample before applying the product to the complete surface.