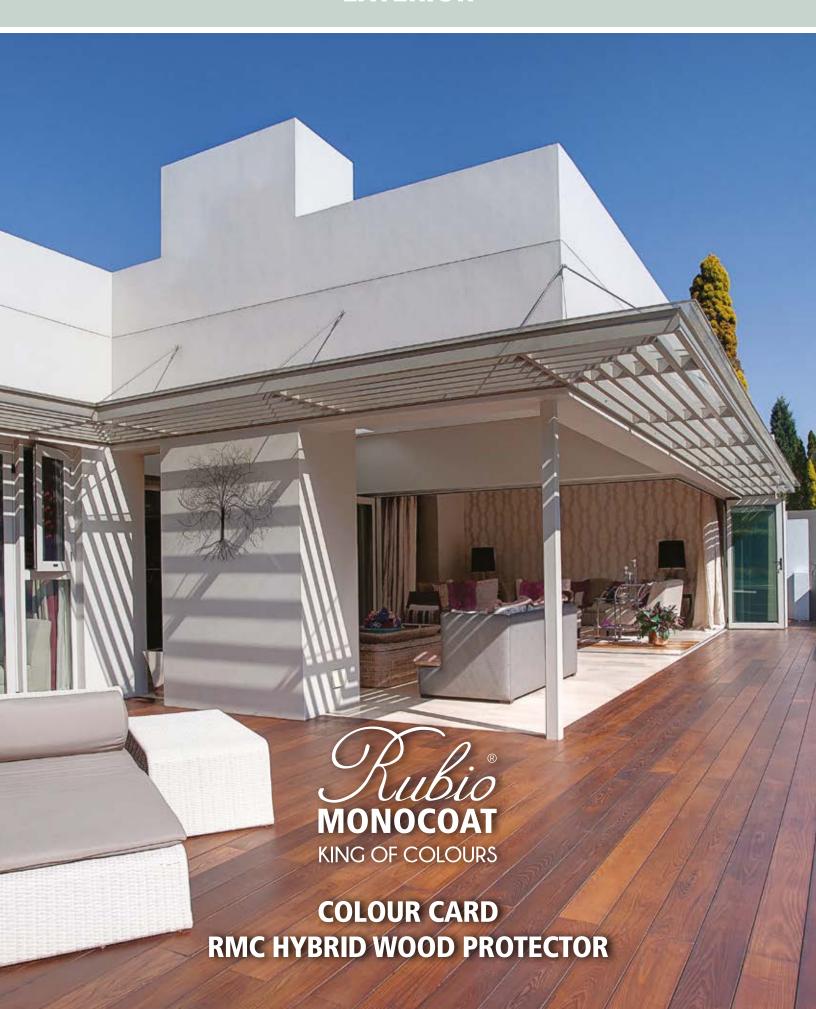

## **EXTERIOR**

RMC Hybrid Wood Protector the ultimate allrounder for all your exterior wood

RMC Hybrid Wood Protector is a genuine 'monocoat', suitable for coloring and protecting almost all exterior wood in 1 single layer. The easy application and maintenance makes this oil an exceptionally user-friendly product. When adding 10% RMC Accelerator to the oil, it can be used perfectly for colouring and protecting interior wood.