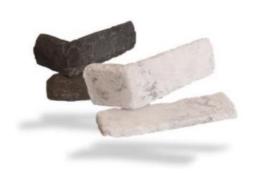

## **TECHNICAL SHEET**

Manubric offers products to update your room with a chic industrial touch and to add character to the interior of your home or business.

Faithful detailed reproduction of weathered bricks providing a natural appearance, easy application, can be installed on any surface without structural modifications unlike real brick or stone.

Each brick has a unique mold that captures a faithful detailed reproduction of weathered bricks providing a natural appearance.

They are also ultralight, fire resistant, and paintable. Plaster based product.