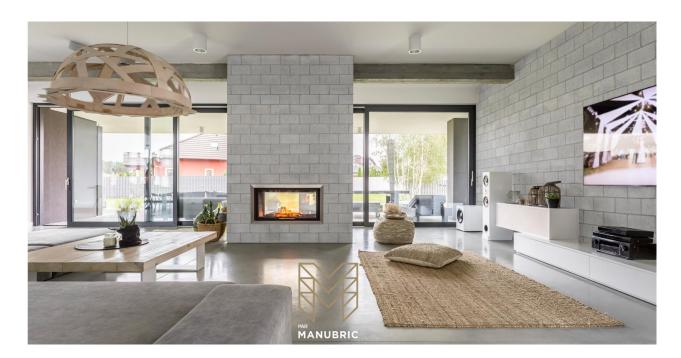

## TECHNICAL SHEET

Manubric offers Loft bloc, an imitation of concrete block which is plaster based made. To renovate your room with an industrial chic touch and thus add character to your home or office.

The striking cachet of the Manubric's Loft Bloc conceals its texture and durability. They are also easy to install because they can be glued directly to the wall, without having to solidify it unlike traditional brick or natural stone.

Faithful detailed reproduction of concrete blocks providing a natural appearance, they bring a contemporary appearance to your décor. They are also ultralight, heat resistant and provide a unique industrial look.

Each block has a unique mold that captures a faithful detailed reproduction of a concrete block providing a industrial appearance.

They are also ultralight, fire resistant, and paintable. Plaster based product.