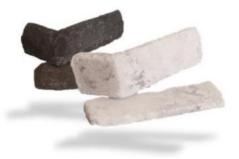

Each brick has a unique mold that captures a faithful detailed reproduction of weathered bricks providing a natural appearance.

They are also ultralight, fire resistant, and paintable. Plaster based product.