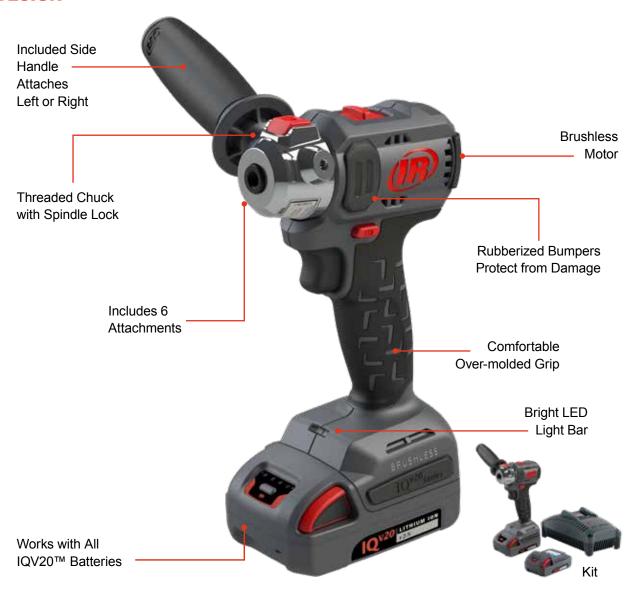

## TOOL **DESIGN**

| G4621<br>IQV20™<br>CORDLESS<br>POLISHER/<br>SANDER | Model       | System      | Size                  | RPM              | Speed<br>Settings | Length<br>mm | Weigth<br>kg  | Warranty |
|----------------------------------------------------|-------------|-------------|-----------------------|------------------|-------------------|--------------|---------------|----------|
|                                                    | G4621       | IQV20™      | 2" / 3" - 50 / 75 mm  | 8300 / 2800      | 2                 | 124          | 0.77          | 3 Years  |
| AVAILABLE KITS                                     | G4621-K22-E | U 20V Polis | sher/Sander 2 Battery | Kit Includes: To | ool, Charger,     | 2 BL2012 E   | Batteries (2. | 5 Ah)    |