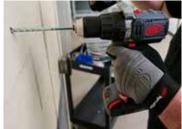

## Ingersoll Rand® D5241 IQV20™ Hammer Drill

The Ingersoll Rand® D5241 IQV20™ Hammer Drill combines the ease and versatility of a cordless tool with the power and precision of our best-in-class, professional-grade portfolio. With 3 drill settings, 2 speed settings, a 1/2" chuck (13mm), and a 24-position clutch, it's designed to give you the precise torque you need, whether you're drilling through a thin layer of plaster or a solid cement wall.