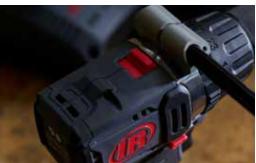

IQV20™ CORDLESS HAMMER DRILL D5241

## Ingersoll Rand® D5241 IQV20™ Hammer Drill

The Ingersoll Rand® D5241 IQV20™ Hammer Drill combines the ease and versatility of a cordless tool with the power and precision of our best-in-class, professional-grade portfolio. With 3 drill settings, 2 speed settings, a 1/2" chuck (13mm), and a 24-position clutch, it's designed to give you the precise torque you need, whether you're drilling through a thin layer of plaster or a solid cement wall.

| <b>D5241</b> IQV20™ CORDLESS HAMMER DRILL | Model                                                                                                         | System | Chuck Size<br>in | Max Torque<br>Nm | Free Speed<br>RPM | Impact Rate<br>BPM | Length<br>mm | Weight w/o battery<br>kg |
|-------------------------------------------|---------------------------------------------------------------------------------------------------------------|--------|------------------|------------------|-------------------|--------------------|--------------|--------------------------|
|                                           | D5241                                                                                                         | IQV20™ | 1/2" Keyless     | 125              | 1,800 / 500       | 28,000             | 198          | 1.6                      |
|                                           | <b>D5241-K22-EU</b> Kit Includes: 1 Hammer Drill, Auxiliary Handle, 2 BL2022 Batteries, and 1 Battery Charger |        |                  |                  |                   |                    |              |                          |