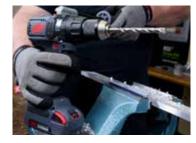

## Ingersoll Rand® D5241 IQV20™ Hammer Drill

The Ingersoll Rand® D5241 IQV20™ Hammer Drill combines the ease and versatility of a cordless tool with the power and precision of our best-in-class, professional-grade portfolio. With 3 drill settings, 2 speed settings, a 1/2" chuck (13mm), and a 24-position clutch, it's designed to give you the precise torque you need, whether you're drilling through a thin layer of plaster or a solid cement wall.