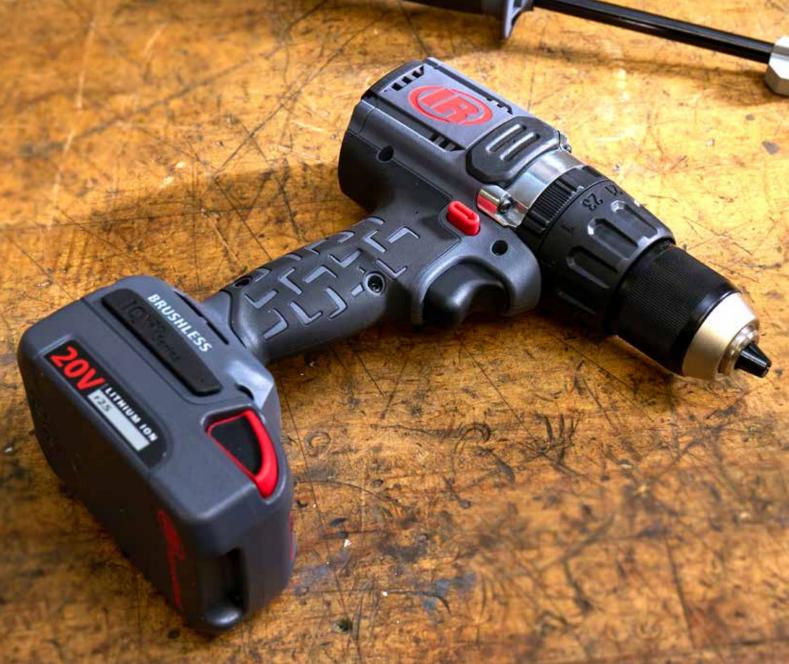

IQV20™ CORDLESS HAMMER DRILL D5241

## Ingersoll Rand® D5241 IQV20™ Hammer Drill

The Ingersoll Rand® D5241 IQV20™ Hammer Drill combines the ease and versatility of a cordless tool with the power and precision of our best-in-class, professional-grade portfolio. With 3 drill settings, 2 speed settings, a 1/2" chuck (13mm), and a 24-position clutch, it's designed to give you the precise torque you need, whether you're drilling through a thin layer of plaster or a solid cement wall.

| <b>D5241</b> IQV20™ CORDLESS HAMMER DRILL | Model                                                                                                         | System | Chuck Size<br>in | Max Torque<br>Nm | Free Speed<br>RPM | Impact Rate<br>BPM | Length<br>mm | Weight w/o battery<br>kg |
|-------------------------------------------|---------------------------------------------------------------------------------------------------------------|--------|------------------|------------------|-------------------|--------------------|--------------|--------------------------|
|                                           | D5241                                                                                                         | IQV20™ | 1/2" Keyless     | 125              | 1,800 / 500       | 28,000             | 198          | 1.6                      |
|                                           | <b>D5241-K22-EU</b> Kit Includes: 1 Hammer Drill, Auxiliary Handle, 2 BL2022 Batteries, and 1 Battery Charger |        |                  |                  |                   |                    |              |                          |