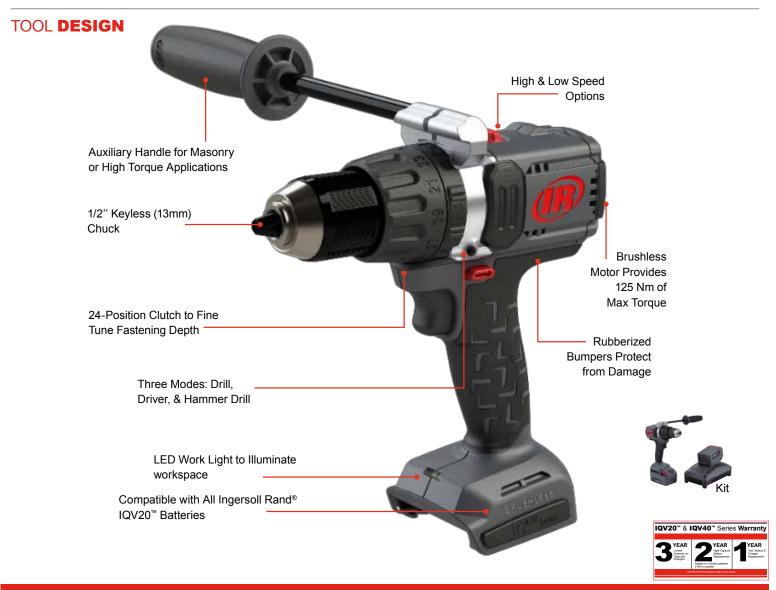

## Ingersoll Rand® D5241 IQV20™ Hammer Drill

The Ingersoll Rand® D5241 IQV20™ Hammer Drill combines the ease and versatility of a cordless tool with the power and precision of our best-in-class, professional-grade portfolio. With 3 drill settings, 2 speed settings, a 1/2" chuck (13mm), and a 24-position clutch, it's designed to give you the precise torque you need, whether you're drilling through a thin layer of plaster or a solid cement wall.

| <b>D5241</b> IQV20™ CORDLESS HAMMER DRILL | Model                                                                                                         | System | Chuck Size<br>in | Max Torque<br>Nm | Free Speed<br>RPM | Impact Rate<br>BPM | Length<br>mm | Weight w/o battery<br>kg |
|-------------------------------------------|---------------------------------------------------------------------------------------------------------------|--------|------------------|------------------|-------------------|--------------------|--------------|--------------------------|
|                                           | D5241                                                                                                         | IQV20™ | 1/2" Keyless     | 125              | 1,800 / 500       | 28,000             | 198          | 1.6                      |
|                                           | <b>D5241-K22-EU</b> Kit Includes: 1 Hammer Drill, Auxiliary Handle, 2 BL2022 Batteries, and 1 Battery Charger |        |                  |                  |                   |                    |              |                          |