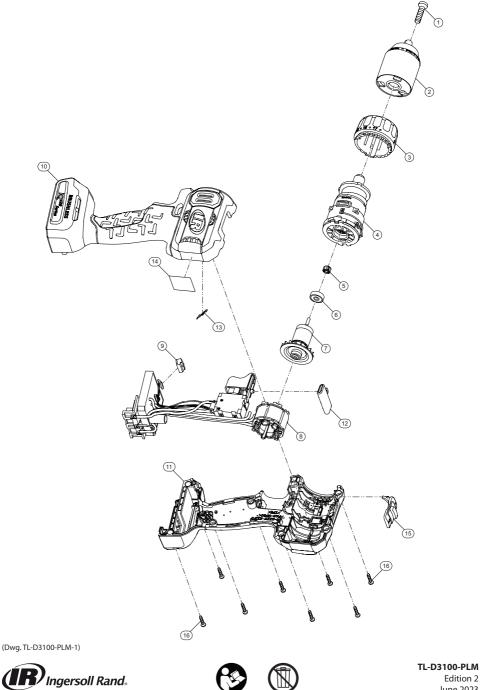

## D3141, Cordless Drill/Driver - Parts List

| tem | Part Description                                 | Part Number   |
|-----|--------------------------------------------------|---------------|
| *   | Chuck Kit                                        | TK-D3141-255  |
| 1   | Screw, Chuck                                     |               |
| 2   | Chuck                                            |               |
| *   | Torque Selector and Gearbox Assembly             | TK-D3141-750  |
| 3   | Torque Selector                                  |               |
| 4   | Gearbox Assembly                                 |               |
| *   | Motor Rotor Assembly                             | TK-D3141-053  |
| 5   | Pinion                                           |               |
| 6   | Bearing                                          |               |
| 7   | Rotor Assembly                                   |               |
| *   | Stator-Switch and LED Kit                        | TK-D3141-093  |
| 8   | Stator-Switch and LED Assembly                   |               |
| 9   | LED Cover                                        |               |
| *   | Housing Kit                                      | TK-D3141-040  |
| 10  | Left Housing                                     |               |
| 11  | Right Housing                                    |               |
| 12  | F/R Actuator                                     |               |
| 13  | Detent                                           |               |
| 14  | Warning Label                                    |               |
| 15  | Speed Selector                                   | TK-D3141-249  |
| *   | Fastener Kit                                     | TK-D3141-K105 |
| 16  | Screw (8 required)                               |               |
| *   | 20V Li-ion Battery Pack (IQV20 Series batteries) |               |
|     | 2.5Ah                                            | BL2012        |
|     | 2.8Ah                                            | BL2013        |
|     | 5.0Ah                                            | BL2022        |
|     | 5.6Ah                                            | BL2023        |
| *   | Battery Charger                                  |               |
|     | Battery Charger, Single Bay                      | BC1121        |
|     | Battery Charger, Dual Bay                        | BC1221        |

\* Indicates not illustrated.