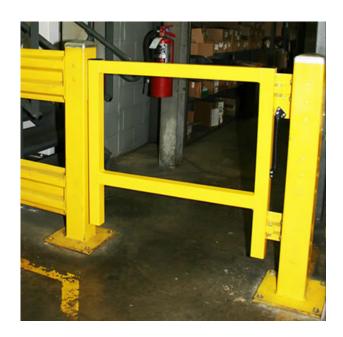

## SAFERGATE ™ PEDESTRIAN **GUARD RAIL GATE**

Wildeck's SaferGate™ Pedestrian Crossing Gate offers a safe and convenient way to access equipment and areas protected by Wilgard® Steel Guard Rail Systems. This high-performance, self-closing swing gate installs in minutes onto new or existing XT, MT or LT Wilgard® guard rail columns. In addition to providing convenient access to protected areas, the SaferGate™ reduces a facility's accident potential by channeling pedestrians to specific areas.

## **Features**

- Self-closing, spring-loaded hinges tested to withstand over 100,000 cycles;
- Installs in minutes and replaces a 4' section of Wilgard® guard rail without modification to existing columns;
- Creates 34 5/8" clear opening for pedestrian or cart traffic;
- Gates open out into the aisle and include a safety latch for personnel
- All gate hardware is included