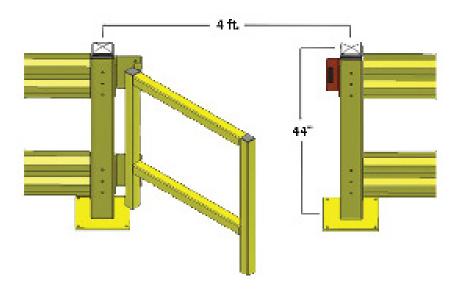

## **Features**

- Self-closing, spring-loaded hinges tested to withstand over 100,000 cycles;
- Installs in minutes and replaces a 4' section of Wilgard® guard rail without modification to existing columns;
- Creates 34 5/8" clear opening for pedestrian or cart traffic;
- Gates open out into the aisle and include a safety latch for personnel
- All gate hardware is included