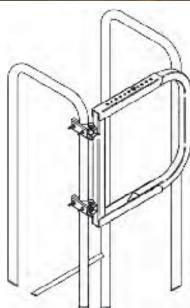

## **Features**

- Two available sizes to cover a wide range of openings: WGLG-1626 adjustable from 16" to 26" WGLG-2740 adjustable from 27" to 40"
- · Self-closing spring loaded hinges
- Reversible left or right
- Easily installs to pipe rails up to 2" diameter
- Mounting hardware included