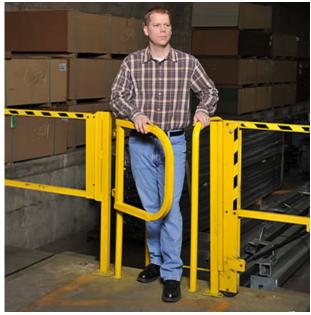

## **LADDERGARD** ™ **SWING SAFETY GATE**

High-traffic access ladders can present many risks and are often located in obscure areas. Wildeck's self-closing Laddergard™ Safety Swing Gates are adjustable to fit openings from 16" to 40" and comply with OSHA 1910.23 safety requirements. Laddergard™ gates are easy to install and have been designed for maximum durability and reliability. All installation hardware and mounting instructions are included.