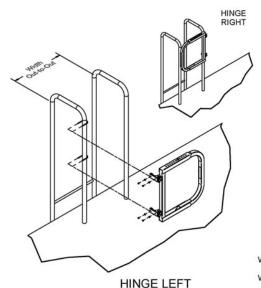

## **Features**

- Two available sizes to cover a wide range of openings: WGLG-1626 adjustable from 16" to 26" WGLG-2740 adjustable from 27" to 40"
- · Self-closing spring loaded hinges
- Reversible left or right
- Easily installs to pipe rails up to 2" diameter
- Mounting hardware included