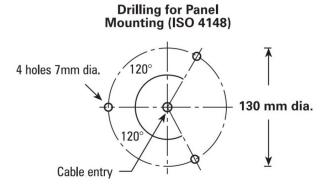

# RBLED-LARGE **LED STROBE LIGHT**

The RBLED is a Large, Bright LED Strobe and is an Industrial Rated Signal Light for Indoor Plant Floor & Outdoor Warning Use. 12-24VDC in stock with 3 bolt mounting brackets. Call for technical assistance on your application.

## **Features**

- High intensity LED Flash
- Polycarbonate, double-cut prism lens
- 500 mm (19.6 in.) PVC jacketed leads
- Transient voltage and reverse polarity protection
- 12-24 VDC
- Colors: R (Red), A (Amber), B (Blue)