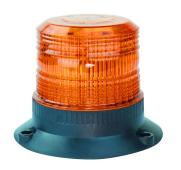

# RBLED-LARGE **LED STROBE LIGHT**

The RBLED is a Large, Bright LED Strobe and is an Industrial Rated Signal Light for Indoor Plant Floor & Outdoor Warning Use. 12-24VDC in stock with 3 bolt mounting brackets. Call for technical assistance on your application.











## Models

#### **RBLED-DC-A**

Amber 12-24 VDC Surface Mount Strobe Light

### **RBLED-DC-B**

Blue 12-24 VDC Surface Mount Strobe Light

#### RBLED-DC-R

Red 12-24 VDC Surface Mount Strobe Light

## **Features**

- High intensity LED Flash
- Polycarbonate, double-cut prism lens
- 500 mm (19.6 in.) PVC jacketed leads
- Transient voltage and reverse polarity protection
- 12-24 VDC
- Colors: R (Red), A (Amber), B (Blue)