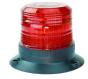

# RBLED-LARGE **LED STROBE LIGHT**

The RBLED is a Large, Bright LED Strobe and is an Industrial Rated Signal Light for Indoor Plant Floor & Outdoor Warning Use. 12-24VDC in stock with 3 bolt mounting brackets. Call for technical assistance on your application.











## Models

#### **RBLED-DC-A**

Amber 12-24 VDC Surface Mount Strobe Light

### **RBLED-DC-B**

Blue 12-24 VDC Surface Mount Strobe Light

#### RBLED-DC-R

Red 12-24 VDC Surface Mount Strobe Light

## **Features**

- High intensity LED Flash
- Polycarbonate, double-cut prism lens
- 500 mm (19.6 in.) PVC jacketed leads
- Transient voltage and reverse polarity protection
- 12-24 VDC
- Colors: R (Red), A (Amber), B (Blue)