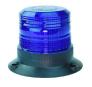

# RBLED-LARGE **LED STROBE LIGHT**

The RBLED is a Large, Bright LED Strobe and is an Industrial Rated Signal Light for Indoor Plant Floor & Outdoor Warning Use. 12-24VDC in stock with 3 bolt mounting brackets. Call for technical assistance on your application.











## Models

#### **RBLED-DC-A**

Amber 12-24 VDC Surface Mount Strobe Light

### **RBLED-DC-B**

Blue 12-24 VDC Surface Mount Strobe Light

#### RBLED-DC-R

Red 12-24 VDC Surface Mount Strobe Light

## **Features**

- High intensity LED Flash
- Polycarbonate, double-cut prism lens
- 500 mm (19.6 in.) PVC jacketed leads
- Transient voltage and reverse polarity protection
- 12-24 VDC
- Colors: R (Red), A (Amber), B (Blue)