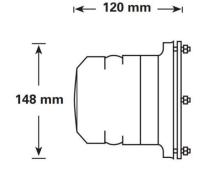

# RBLED-LARGE **LED STROBE LIGHT**

The RBLED is a Large, Bright LED Strobe and is an Industrial Rated Signal Light for Indoor Plant Floor & Outdoor Warning Use. 12-24VDC in stock with 3 bolt mounting brackets. Call for technical assistance on your application.











## Models

#### **RBLED-DC-A**

Amber 12-24 VDC Surface Mount Strobe Light

### **RBLED-DC-B**

Blue 12-24 VDC Surface Mount Strobe Light

#### RBLED-DC-R

Red 12-24 VDC Surface Mount Strobe Light

## **Features**

- High intensity LED Flash
- Polycarbonate, double-cut prism lens
- 500 mm (19.6 in.) PVC jacketed leads
- Transient voltage and reverse polarity protection
- 12-24 VDC
- Colors: R (Red), A (Amber), B (Blue)