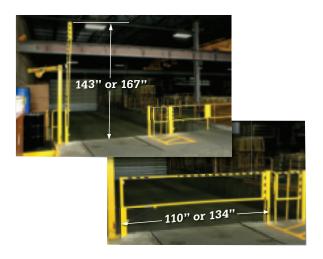

**Installation Dimensions** 

## **Features**

 Folding-Rail Gate: 85 lbs. (10 ft.),

91 lbs. (12 ft.)

• Installation Footprint: 141" W x 104" H (10 ft.)

165" W x 116" H (12 ft.)

Assembly Hardware and Instructions Included

Anchors are Not Provided