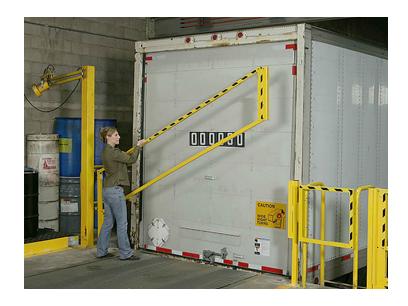

## **EDGEGARD™ FOLDING DOCK GATE**

EdgeGard™ Dock Gates from Wildeck are durable, reliable and safe. They are easy to install and operate, and provide an effective barrier for personnel and equipment working near open dock doors, truck loading pits or other hazardous areas.

Painted Safety Yellow for High Visibility

- EdgeGard™ Gate top rails are 42" high (above floor level) when closed.
- · Requires minimal fl oor space and is easily assembled and installed.
- Strong balanced construction withstands 200 lbs. top rail pressure.
- Counterbalanced gas cylinders allow easy lifting and safe gate operation.
- Meets OSHA 1910.23 load force protection requirement.
- Quality Wildeck® gates are manufactured in the USA and provide a long service life.