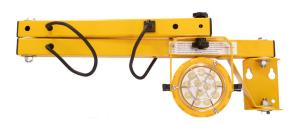

## DOCK BAY SPOT + FLOOD ARM LIGHTS

The Signaworks Dock Bay Swivel Arm LED Light safely and dependably brightens Trailers, Shipping Containers, and any variety of Dock Bay or Work Areas. Provides a Productive, Safe and Energy Efficient Workplace.

## Models

**DL-30W-401** 30 Watt Spot Light, Single Swing Arm

**DL-30W-402** 30 Watt Spot Light, Dual Swing Arm

**DL-50W-401** 50 Watt Flood Light, Single Swing Arm

## Features

- Super Bright LED Flood Light
- 40 Inch Single Steel Swing Arm
- Durable Aluminum Alloy Light Housing
- 5ft Wall Power Cord, 18 AWG, 3 Prong Plug, 120V AC
- 3 Prong Power Receptacle in Arm
- 20 inch 3 Prong Power Cord on Light
- Right-Angle Wall Mounting Brackets Included (As Pictured)
- Over 50,000 Hour Life, 4000K CREE LEDs
- ETL/cETL, CE, ROHS Certified
- IP65 Rating
- WF2 Corrosion Certified
- ETL/cETL, CE, and ROHS Certified
- Power Button on Back of Light