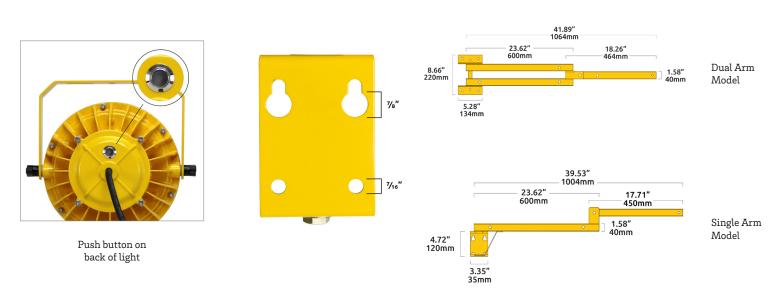

## Models

**DL-30W-401** 30 Watt Spot Light, Single Swing Arm

**DL-30W-402** 30 Watt Spot Light, Dual Swing Arm

**DL-50W-401** 50 Watt Flood Light, Single Swing Arm

## Features

- Super Bright LED Flood Light
- 40 Inch Single Steel Swing Arm
- Durable Aluminum Alloy Light Housing
- 5ft Wall Power Cord, 18 AWG, 3 Prong Plug, 120V AC
- 3 Prong Power Receptacle in Arm
- 20 inch 3 Prong Power Cord on Light
- Right-Angle Wall Mounting Brackets Included (As Pictured)
- Over 50,000 Hour Life, 4000K CREE LEDs
- ETL/cETL, CE, ROHS Certified
- IP65 Rating
- WF2 Corrosion Certified
- ETL/cETL, CE, and ROHS Certified
- Power Button on Back of Light