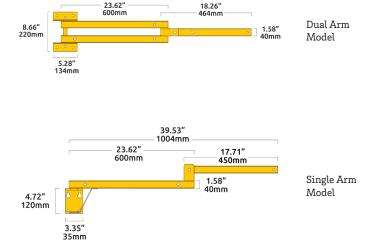

# DL-30W-401

30 Watt Spot Light, Single Swing Arm

### DL-30W-402

30 Watt Spot Light, Dual Swing Arm

# DL-50W-401

50 Watt Flood Light, Single Swing Arm