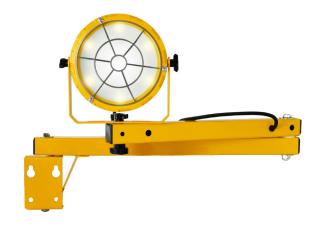

# **DOCK BAY SPOT + FLOOD ARM LIGHTS**

The Signaworks Dock Bay Swivel Arm LED Light safely and dependably brightens Trailers, Shipping Containers, and any variety of Dock Bay or Work Areas. Provides a Productive, Safe and Energy Efficient Workplace.

### **Features**

- Super Bright LED Flood Light
- 40 Inch Single Steel Swing Arm
- Durable Aluminum Alloy Light Housing
- 5ft Wall Power Cord, 18 AWG, 3 Prong Plug, 120V AC
- 3 Prong Power Receptacle in Arm
- 20 inch 3 Prong Power Cord on Light
- Right-Angle Wall Mounting Brackets Included (As Pictured)
- Over 50,000 Hour Life, 4000K CREE LEDs
- ETL/cETL, CE, ROHS Certified
- IP65 Rating
- WF2 Corrosion Certified
- ETL/cETL, CE, and ROHS Certified
- Power Button on Back of Light