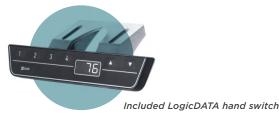

#### **FEATURES**

Quad motor Intuitive adjustment controller 4x Height memory preset 400 lbs lifting capacity Fixed frame (different sizes available) More complex assembly / cascading control boxes Custom color options