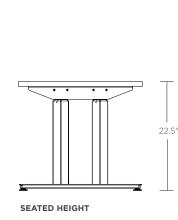

#### **MID-RANGE HEIGHT SPECS**

**EXTENDED-RANGE HEIGHT SPECS** 

STANDING HEIGHT

\* All measurements indicated include a 1" top

#### **HEIGHT ADJUSTMENT**

Mid-Range height range: 27.5" to 46.4" (Includes 1" work surface) Extended height range: 22.5" to 48.5" (Includes 1" work surface) Speed: 1.5" / second Noise: <50db

MAXIMUM LOAD