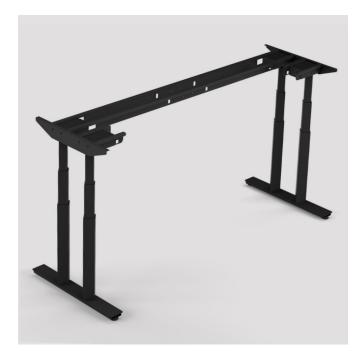

#### MADE IN MICHIGAN • GSA COMPLIANT

We couldn't stop with just one design of the Vertex Pro frame, so we created the diamond configuration as well. Aesthetically different from all other standing desks, this truly unique design is a stability monster. 4 Bosch powered legs available in 150+ custom colors create the ultimate personalized sit-to-stand experience with best-in-class stability

#### **FEATURES**

Quad motor Intuitive adjustment controller 4x Height memory preset 400 lbs lifting capacity Fixed frame (different sizes available) More complex assembly / cascading control boxes Custom color options

### 

**DIMENSIONS** Fixed frame (36"-90")

WEIGHT Desk frame: 140lbs

**POWER** 