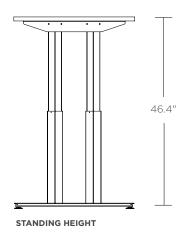

#### **MID-RANGE HEIGHT SPECS**

**EXTENDED-RANGE HEIGHT SPECS** 

STANDING HEIGHT

\* All measurements indicated include a 1" top

#### **HEIGHT ADJUSTMENT**

Mid-Range height range: 27.5" to 46.4" (Includes 1" work surface) Extended height range: 22.5" to 48.5" (Includes 1" work surface) Speed: 1.5" / second Noise: <50db

MAXIMUM LOAD