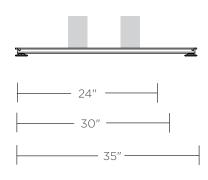

#### **FOOT SIZES**

\* Top supports are 25.3" for 30" and 32" for 35" foot sizes

•••

• •