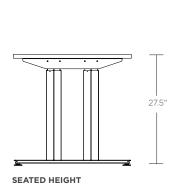

#### **HEIGHT ADJUSTMENT**

Mid-Range height range: 27.5" to 46.4" (Includes 1" work surface) Extended height range: 22.5" to 48.5" (Includes 1" work surface) Speed: 1.5" / second Noise: <50db

MAXIMUM LOAD

#### **MID-RANGE HEIGHT SPECS**

**EXTENDED-RANGE HEIGHT SPECS** 

STANDING HEIGHT

\* All measurements indicated include a 1" top