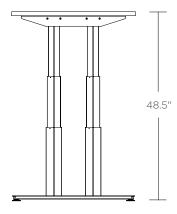

#### **MID-RANGE HEIGHT SPECS**

**EXTENDED-RANGE HEIGHT SPECS** 

STANDING HEIGHT

\* All measurements indicated include a 1" top

#### **HEIGHT ADJUSTMENT**

Mid-Range height range: 27.5" to 46.4" (Includes 1" work surface) Extended height range: 22.5" to 48.5" (Includes 1" work surface) Speed: 1.5" / second Noise: <50db

MAXIMUM LOAD