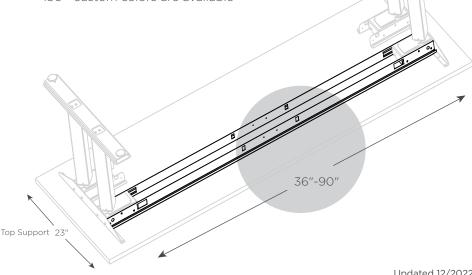

### 

**DIMENSIONS** Fixed frame (36"-90")

WEIGHT Desk frame: 140lbs

**POWER** 

#### **FOOT SIZES**

\* Top supports are 25.3" for 30" and 32" for 35" foot sizes

•••

• •

#### **FRAME CHANNEL SPECS**

- Frame widths from 36" to 90" (Specify your top size and we ship the correct frame width)
- 150+ custom colors are available

Updated 12/2022

WWW.DESK.HAUS