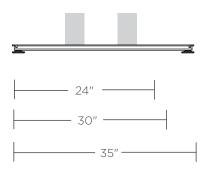

#### **FOOT SIZES**

**SEATED HEIGHT** 

\* Top supports are 25.3" for 30" and 32" for 35" foot sizes