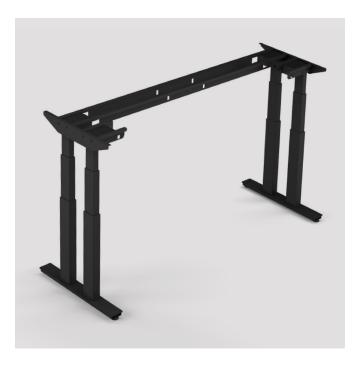

## VERTEX PRO/4

MADE IN MICHIGAN . GSA COMPLIANT

We set out to make the most stable height adjustable frame possible without crossbars and succeeded with our Vertex Pro series.

4 Bosch powered legs available in 150+ custom colors create the ultimate personalized sit-to-stand experience with best-in-class stability

#### **FEATURES**

Quad motor

Intuitive adjustment controller

4x Height memory preset

400 lbs lifting capacity

Fixed frame (different sizes available)

More complex assembly / cascading control boxes

Custom color options

#### DIMENSIONS

Fixed frame (36"-90")

### Frame widths from 36" to 90" (Specify your top size and we ship the correct frame width) 150+ custom colors are available

**FRAME CHANNEL SPECS** 