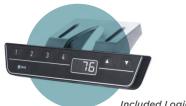

#### **FEATURES**

Quad motor

Intuitive adjustment controller

4x Height memory preset

400 lbs lifting capacity

Fixed frame (different sizes available)

More complex assembly / cascading control boxes

Custom color options

#### WARRANTY

20-year limited warranty

Included LogicDATA hand switch