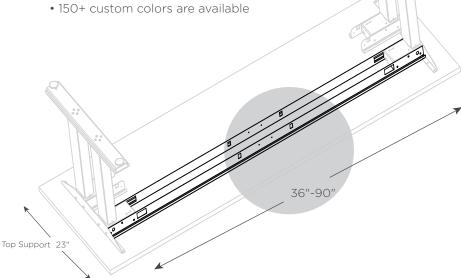

#### DIMENSIONS

Fixed frame (36"-90")

### Frame widths from 36" to 90" (Specify your top size and we ship the correct frame width) 150+ custom colors are available

**FRAME CHANNEL SPECS** 