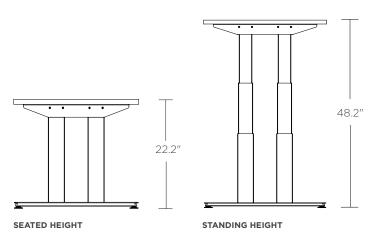

#### **MID-RANGE HEIGHT SPECS**

# STANDING HEIGHT

#### **EXTENDED-RANGE HEIGHT SPECS**

\* All measurements indicated include a 1" top

#### **FOOT SIZES**

**SEATED HEIGHT** 

\* Top supports are 25.3" for 30" and 32" for 35" foot sizes