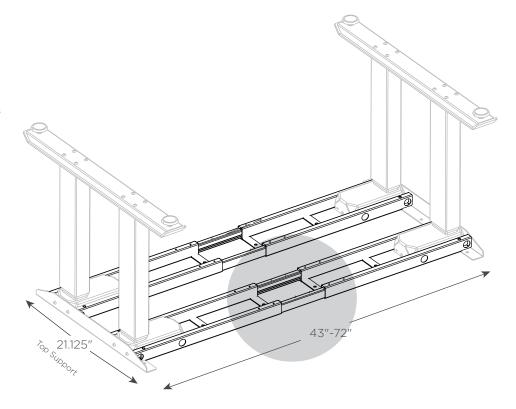

## ADJUSTABLE FRAME

Adjustable width fits tops from 43" to 80"

#### **COLLAPSING CHANNEL SPECS**

- Adjustable width from 43" to 72"
- Allows for a range of work surface widths
- Removing the center adjustable rails will allow you to use this frame with a surface down to 40"
- Extended rails can be ordered if you have a top larger than 80"