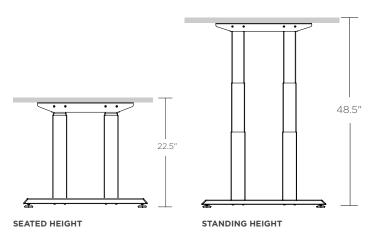

## **HEIGHT ADJUSTMENT**

Min height: 22.5" Max height: 48.5" Speed: 1.5" / second Noise: <50db

## **EXTENDED-RANGE HEIGHT SPECS**

\* All measurements indicated include a 1" top