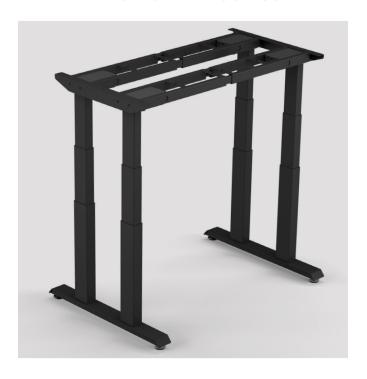

## APEX PRO/4

MADE IN MICHIGAN • GSA COMPLIANT

**Building on the Apex 2-Leg, the Apex Pro** doubles the legs for more than double the stability. The Apex Pro has been the go-to frame for everyone seeking a better standing desk experience. No 2-leg comes close to the stability of the Apex Pro!

## **FEATURES**

Extended height range: 22.5" to 48.5"

Quad motor

3 handset options available

Auto safety collision sensor

600 lbs lifting capacity

Adjustable width frame

Can accommodate M8 thread casters

## ADJUSTABLE FRAME

Adjustable width fits tops from 43" to 80"