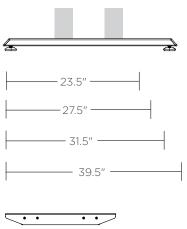

options available

Auto safety collision sensor

600 lbs lifting capacity

Adjustable width frame

Can accommodate M8 thread casters

Simplified assembly

## ADJUSTABLE FRAME

Adjustable width fits tops from 43" to 80"

## WEIGHT

115 lbs

## POWER

110v - 240v

## **HEIGHT ADJUSTMENT**

Min height: 22.5" Max height: 48.5" Speed: 1.5" / second Noise: <50db

## MAXIMUM LOAD

600 lbs

## **FINISHES**







**MATERIALS** 

Powder coated steel

## WARRANTY

20-year limited warranty

## HAND SWITCH OPTIONS







Up/Down

Programmable Bluetooth

Smart Paddle

<sup>\*</sup> Please see individual hand switch spec sheets for more information

# APEX PRO/4

MADE IN MICHIGAN • GSA COMPLIANT

## **EXTENDED-RANGE HEIGHT SPECS**



\* All measurements indicated include a 1" top

#### **FOOT SIZES**



\* Top supports are 29.5" for 31.5"-39.5" foot sizes

#### **COLLAPSING CHANNEL SPECS**

- Adjustable width from 43" to 72"
- Allows for a range of work surface widths
- Removing the center adjustable rails will allow you to use this frame with a surface down to 40"
- Extended rails can be ordered if you have a top larger than 80"