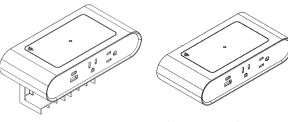

### **MOUNTING OPTIONS**

Edge

Monument

# MIN-MAX SURFACE THICKNESS

3/4" - 2"

EDGE MOUNT MONUMENT MOUNT