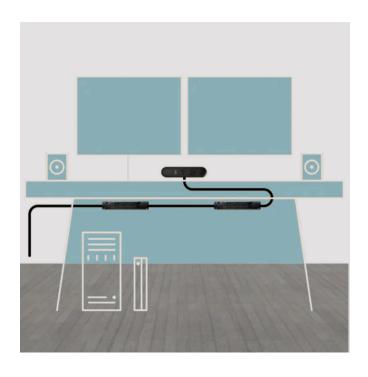

# **3-IN-ONE POWER**

The 3-in-one is the ultimate set-up for gamers, multi-media designers, software engineers, and other tech-heavy users.

Utility outlets below the desk provide ample access for power hungry devices – think speakers, monitors, CPU, lighting, height-adjustable table, and more. On the worksurface, you'll find 3-in-one's monument/edge mount power and USB for the devices you need to plug in (and unplug) easily. There's even Qi wireless charging to give phones, headphones and smart watches a boost. 3inOne delivers an army of fixed outlets below the desktop, and power and charging above.

# **FEATURES**

Dual USB ports

Qi Charging Pad

6 - 3 prong power outlets below

2 - 3 prong power outlets above

UL Listed

Smart Charging

USB A - Up to 20W