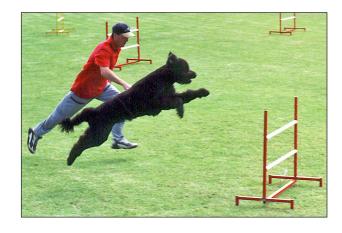

He has an affinity for animals and has owned (and trained) several dogs in obedience and agility, and even appeared on TV with his dog Flynn (pictured below). John is also known as the "squirrel whisperer", which was due to his love of photographing squirrels and other wildlife that can be found in Michigan.