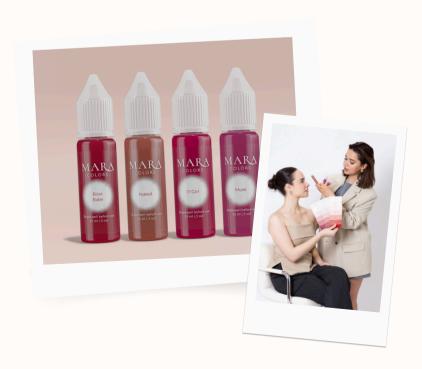

Something that would make clients feel comfortable and confident when booking with you, knowing they are getting something that matches their favorite gloss, but also something that suits every skin complexion and provides a glowing, satisfactory finish once healed. I started analyzing my clients' requests and the market for lip products six years ago. Today, I am proud to announce my tried and proven ultimate NUDE LIPS Pigment Set.

This set includes four gorgeous lip tones inspired by and carefully formulated with the most requested lip products in mind. Using and having this set will make you feel confident in your ability to achieve both natural and makeup-looking goals for your clients. The magic of these colors is that they are buildable, ranging from ultra-natural sheer trendy beige, mauve, pink, and terracotta tones to stunning makeup styles