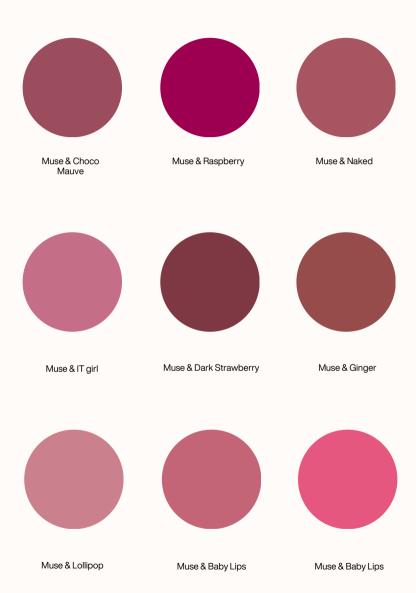

## MUSE

Soft, elegant shade that combines the muted, romantic tones of dusty rose with a cool pink undertone.

This color is characterized by its gentle, understated appearance, featuring a blend of pale pink with hints of lavender or mauve. The "dusty" aspect refers to its slightly muted, giving it a delicate and timeless appeal.

This shade is perfect for lighter and more pale lip clients and those seeking a refined and subtle lip color that still carries a hint of coolness. It complements a wide range of skin tones, especially those with pale undertones, and adds a touch of elegance to any look.