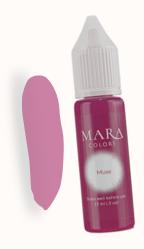

## MUSE

Soft, elegant shade that combines the muted, romantic tones of dusty rose with a cool pink undertone.

This color is characterized by its gentle, understated appearance, featuring a blend of pale pink with hints of lavender or mauve. The "dusty" aspect refers to its slightly muted, giving it a delicate and timeless appeal.

This shade is perfect for lighter and more pale lip clients and those seeking a refined and subtle lip color that still carries a hint of coolness. It complements a wide range of skin tones, especially those with pale undertones, and adds a touch of elegance to any look.