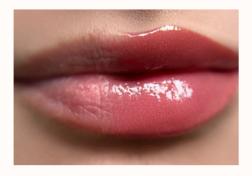

## IT GIRL

A natural pop of pink lip color strikes the perfect balance between subtlety and vibrancy. It combines the freshness of pink with a natural, wearable quality that enhances the lips without overwhelming them.

This shade often features soft, rosy undertones with a hint of brightness, making it lively yet refined. IT- girl is a medium pink with a slight sheen, providing a healthy, hydrated look.

This type of pink is versatile and flattering, suitable for a wide range of skin tones.

It will be adding a touch of freshness and youthful energy to the appearance.