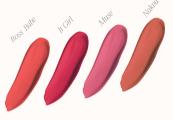

## MUSE

Soft, elegant shade that combines the muted, romantic tones of dusty rose with a cool pink undertone.

This color is characterized by its gentle, understated appearance, featuring a blend of pale pink with hints of lavender or mauve. The "dusty" aspect refers to its slightly muted, giving it a delicate and timeless appeal.

## NAKED

Sophisticated and versatile shade that combines the neutral tones of beige with the rich, metallic warmth of copper.

This color features a base of beige with golden or reddish undertones, creating a warm, earthy hue.

## IT GIRL

A natural pop of pink lip color strikes the perfect balance between subtlety and vibrancy. It combines the freshness of pink with a natural, wearable quality that enhances the lips without overwhelming them.

## BOSS BABE

A warm mauve lip color combines the classic elegance of mauve with a subtle warmth. It features a blend of muted cool undertones of pink and a hint of brown peach, creating a shade that is both a statement and mystery.