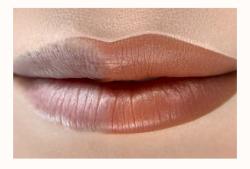

## NAKED

Sophisticated and versatile shade that combines the neutral tones of beige with the rich, metallic warmth of copper.

This color features a base of beige with golden or reddish undertones, creating a warm, earthy hue.

The addition of copper lends a subtle shimmer and depth, making the lips appear fuller and more plump. This shade is perfect for adding a touch of elegance and warmth to any look. It complements a wide range of skin tones.

This warm beige copper lip color is ideal for those seeking a polished and refined appearance with a hint of "Pillow Talk", offering a perfect blend of neutrality and glamour.