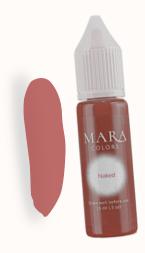

## NAKED

Sophisticated and versatile shade that combines the neutral tones of beige with the rich, metallic warmth of copper.

This color features a base of beige with golden or reddish undertones, creating a warm, earthy hue.

The addition of copper lends a subtle shimmer and depth, making the lips appear fuller and more plump. This shade is perfect for adding a touch of elegance and warmth to any look. It complements a wide range of skin tones.

This warm beige copper lip color is ideal for those seeking a polished and refined appearance with a hint of "Pillow Talk", offering a perfect blend of neutrality and glamour.