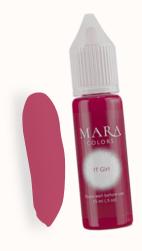

## IT GIRL

A natural pop of pink lip color strikes the perfect balance between subtlety and vibrancy. It combines the freshness of pink with a natural, wearable quality that enhances the lips without overwhelming them.

This shade often features soft, rosy undertones with a hint of brightness, making it lively yet refined. IT- girl is a medium pink with a slight sheen, providing a healthy, hydrated look.

This type of pink is versatile and flattering, suitable for a wide range of skin tones.

It will be adding a touch of freshness and youthful energy to the appearance.