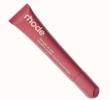

#### LIP GLOSSES

Fenty Beauty - Gloss Bomb in Fenty Glow

Naked

Dior - Lip Maximizer in Beige Sunrise

Muse

Dior - Addict Lip Glow Oil in Berry

Naked

Rhode - Peptide lip tint in Raspberry Jelly

IT-girl

Rhode - Peptide lip tint in Salty Tan

Boss Babe

Fenty Beauty - Gloss Bomb in RiRi

Boss Babe

Summer Fridays Lip Butter Balm in Cherry

IT girl

Summer Fridays Dream Lip Oil in Soft Mauve