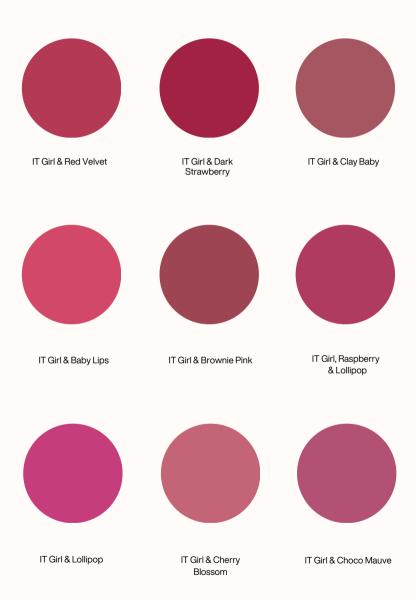

## IT GIRL

A natural pop of pink lip color strikes the perfect balance between subtlety and vibrancy. It combines the freshness of pink with a natural, wearable quality that enhances the lips without overwhelming them.

This shade often features soft, rosy undertones with a hint of brightness, making it lively yet refined. IT- girl is a medium pink with a slight sheen, providing a healthy, hydrated look.

This type of pink is versatile and flattering, suitable for a wide range of skin tones.

It will be adding a touch of freshness and youthful energy to the appearance.