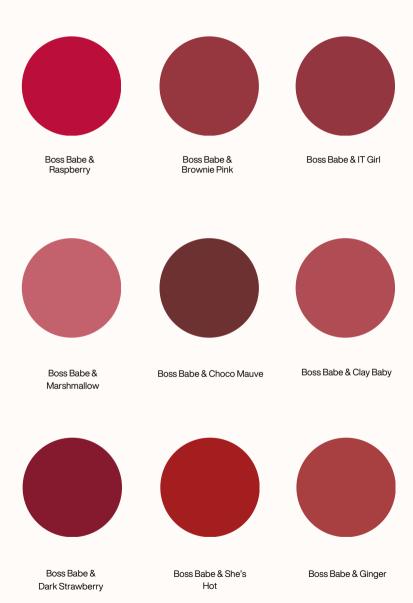

## BOSS BABE

A warm mauve lip color combines the classic elegance of mauve with a subtle warmth. It features a blend of muted cool undertones of pink and a hint of brown peach, creating a shade that is both a statement and mystery.

This lip color is versatile and flattering, adding a touch of warmth to the face without being too bold. Providing a natural yet polished look, it will complement a wide range of skin tones.

The warm undertones make it particularly suitable for enhancing the natural color of the lips while adding a soft, romantic touch.