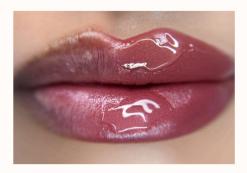

### NUDE GALLERY

#### LIP GLOSSES

Fenty Beauty - Gloss Bomb in Fenty Glow

Naked

Dior - Lip Maximizer in Beige Sunrise

Muse

Dior - Addict Lip Glow Oil in Berry

Naked

Rhode - Peptide lip tint in Raspberry Jelly

IT-girl

Rhode - Peptide lip tint in Salty Tan

Boss Babe

Fenty Beauty - Gloss Bomb in RiRi

Boss Babe

Summer Fridays Lip Butter Balm in Cherry

IT girl

Summer Fridays Dream Lip Oil in Soft Mauve