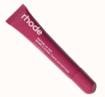

#### LIP GLOSSES

Fenty Beauty - Gloss Bomb in Fenty Glow

Naked

Dior - Lip Maximizer in Beige Sunrise

Muse

Dior - Addict Lip Glow Oil in Berry

Naked

Rhode - Peptide lip tint in Raspberry Jelly

IT-girl

Rhode - Peptide lip tint in Salty Tan

Boss Babe

Fenty Beauty - Gloss Bomb in RiRi

Boss Babe

Summer Fridays Lip Butter Balm in Cherry

IT girl

Summer Fridays Dream Lip Oil in Soft Mauve