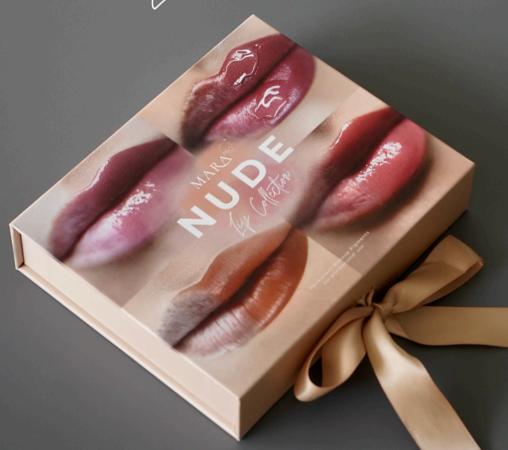

# NUDE (ip Collection

Something that would make clients feel comfortable and confident when booking with you, knowing they are getting something that matches their favorite gloss, but also something that suits every skin complexion and provides a glowing, satisfactory finish once healed. I started analyzing my clients' requests and the market for lip products six years ago. Today, I am proud to announce my tried and proven ultimate NUDE LIPS Pigment Set.

This set includes four gorgeous lip tones inspired by and carefully formulated with the most requested lip products in mind. Using and having this set will make you feel confident in your ability to achieve both natural and makeup-looking goals for your clients. The magic of these colors is that they are buildable, ranging from ultra-natural sheer trendy beige, mauve, pink, and terracotta tones to stunning makeup styles