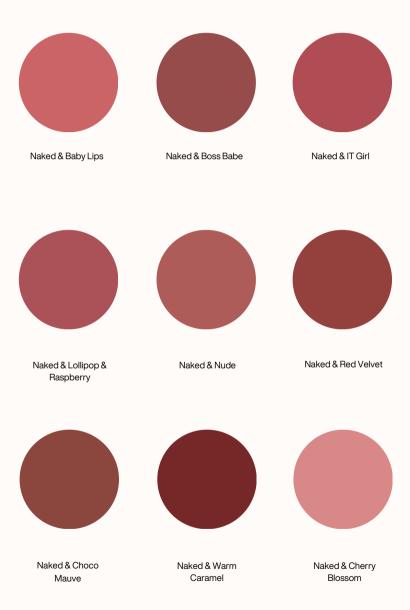

## NAKED

Sophisticated and versatile shade that combines the neutral tones of beige with the rich, metallic warmth of copper.

This color features a base of beige with golden or reddish undertones, creating a warm, earthy hue.

The addition of copper lends a subtle shimmer and depth, making the lips appear fuller and more plump. This shade is perfect for adding a touch of elegance and warmth to any look. It complements a wide range of skin tones.

This warm beige copper lip color is ideal for those seeking a polished and refined appearance with a hint of "Pillow Talk", offering a perfect blend of neutrality and glamour.