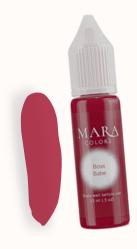

## BOSS BABE

A warm mauve lip color combines the classic elegance of mauve with a subtle warmth. It features a blend of muted cool undertones of pink and a hint of brown peach, creating a shade that is both a statement and mystery.

This lip color is versatile and flattering, adding a touch of warmth to the face without being too bold. Providing a natural yet polished look, it will complement a wide range of skin tones.

The warm undertones make it particularly suitable for enhancing the natural color of the lips while adding a soft, romantic touch.