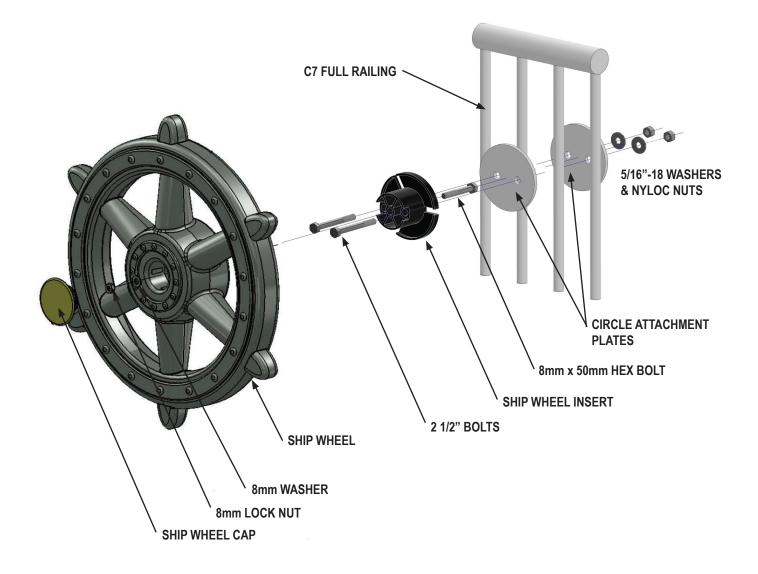

## **Ship Wheel**

STEP 1: Place the 8mm x 50mm L hex bolt into the hex recess in the back side of the Ship Wheel Insert.

**STEP 2**: Align one Circle Attachment Plate with the Ship Wheel Insert. Insert the two (2) 2 1/2" bolts through both pieces. Align both pieces against the Full Railing where it will be mounted, typically horizontally centered and vertically near the middle or top half of the railing. To center the Ship Wheel, both bolts will fit through the middle of the two center vertical rods.

**STEP 3**: Align the second Circle Attachment Plate onto the bolts on the opposite side of the railing and secure each with a flat washer and nyloc nut. Tighten using wrenches, do not overtighten.

**STEP 4**: Place the Ship Wheel over the Ship Wheel Insert. Fasten the Ship Wheel to the Ship Wheel Insert with the 8mm washer and 8mm lock nut. (Do not overtighten the nut or the Ship Wheel will not turn.)

STEP 5: Place the Ship Wheel Cap over the center of the Ship Wheel and snap it into place.