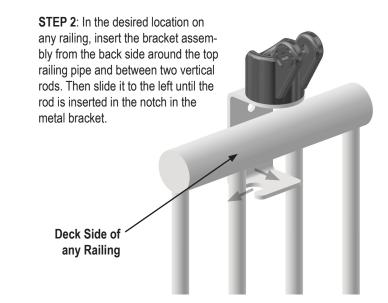

**STEP 3**: From the deck side of the railing, insert the U-bolt around the railing and through the metal bracket. Attach using a washer, lock washer, and nut on either end. Tighten using wrenches.

**STEP 4**: Slide the telescope onto the plastic bracket and bolt together using the bolt, washer, and nyloc nut provided.

**STEP 3**: From the deck side of the railing, insert the U-bolt around the railing and through the metal bracket. Attach using a washer, lock washer, and nut on either end. Tighten using wrenches.

**STEP 4**: Slide the spotlight onto the plastic bracket and bolt together using the bolt, washer, and nyloc nut provided.