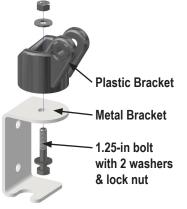

## Telescope

**STEP 1**: Align the Plastic Bracket and the Metal Bracket. Bolt together using one (1) 1.25-in long bolt with two washers and a lock nut as shown. Tighten using wrenches; do not overtighten.

## Spotlight

**STEP 1**: Align the Plastic Bracket and the Metal Bracket. Bolt together using one (1) 1.25-in long bolt with two washers and a lock nut as shown. Tighten using wrenches; do not overtighten.