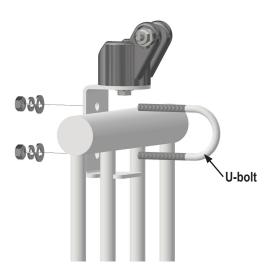

**STEP 3**: From the deck side of the railing, insert the U-bolt around the railing and through the metal bracket. Attach using a washer, lock washer, and nut on either end. Tighten using wrenches.

**STEP 4**: Slide the telescope onto the plastic bracket and bolt together using the bolt, washer, and nyloc nut provided.

**STEP 3**: From the deck side of the railing, insert the U-bolt around the railing and through the metal bracket. Attach using a washer, lock washer, and nut on either end. Tighten using wrenches.

**STEP 4**: Slide the spotlight onto the plastic bracket and bolt together using the bolt, washer, and nyloc nut provided.