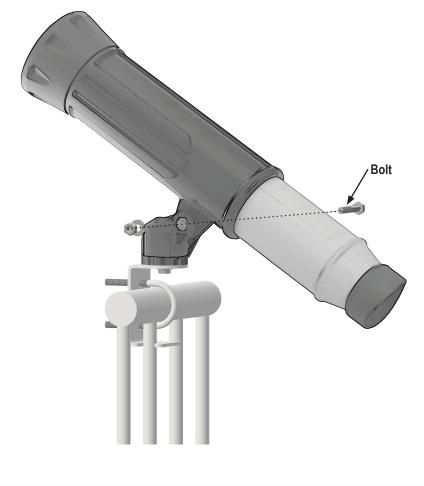

**STEP 3**: From the deck side of the railing, insert the U-bolt around the railing and through the metal bracket. Attach using a washer, lock washer, and nut on either end. Tighten using wrenches.

**STEP 4**: Slide the telescope onto the plastic bracket and bolt together using the bolt, washer, and nyloc nut provided.