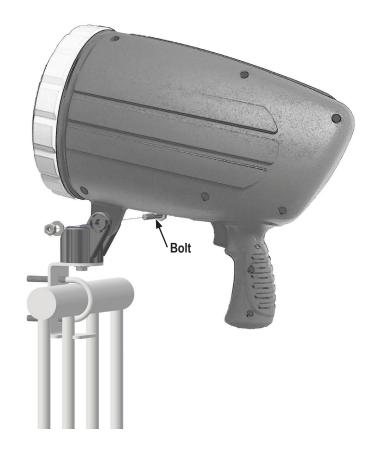

## Spotlight

**STEP 1**: Align the Plastic Bracket and the Metal Bracket. Bolt together using one (1) 1.25-in long bolt with two washers and a lock nut as shown. Tighten using wrenches; do not overtighten.

**STEP 3**: From the deck side of the railing, insert the U-bolt around the railing and through the metal bracket. Attach using a washer, lock washer, and nut on either end. Tighten using wrenches.

**STEP 4**: Slide the spotlight onto the plastic bracket and bolt together using the bolt, washer, and nyloc nut provided.