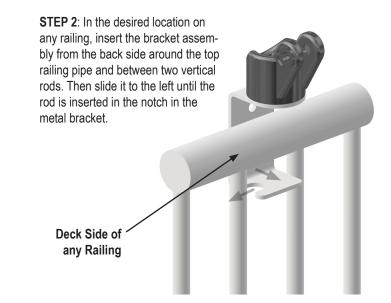

**STEP 3**: From the deck side of the railing, insert the U-bolt around the railing and through the metal bracket. Attach using a washer, lock washer, and nut on either end. Tighten using wrenches.

**STEP 4**: Slide the telescope onto the plastic bracket and bolt together using the bolt, washer, and nyloc nut provided.

**STEP 3**: From the deck side of the railing, insert the U-bolt around the railing and through the metal bracket. Attach using a washer, lock washer, and nut on either end. Tighten using wrenches.

**STEP 4**: Slide the spotlight onto the plastic bracket and bolt together using the bolt, washer, and nyloc nut provided.