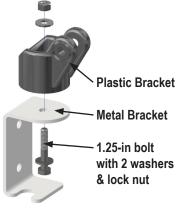

## Telescope

**STEP 1**: Align the Plastic Bracket and the Metal Bracket. Bolt together using one (1) 1.25-in long bolt with two washers and a lock nut as shown. Tighten using wrenches; do not overtighten.

## Spotlight

**STEP 1**: Align the Plastic Bracket and the Metal Bracket. Bolt together using one (1) 1.25-in long bolt with two washers and a lock nut as shown. Tighten using wrenches; do not overtighten.