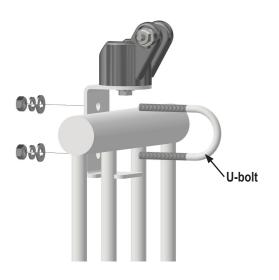

**STEP 3**: From the deck side of the railing, insert the U-bolt around the railing and through the metal bracket. Attach using a washer, lock washer, and nut on either end. Tighten using wrenches.

**STEP 4**: Slide the telescope onto the plastic bracket and bolt together using the bolt, washer, and nyloc nut provided.

**STEP 3**: From the deck side of the railing, insert the U-bolt around the railing and through the metal bracket. Attach using a washer, lock washer, and nut on either end. Tighten using wrenches.

**STEP 4**: Slide the spotlight onto the plastic bracket and bolt together using the bolt, washer, and nyloc nut provided.