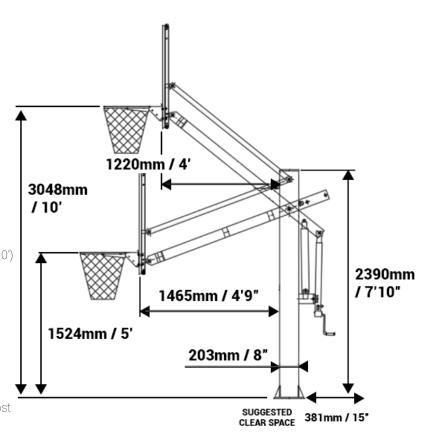

#### DIMENSIONS

- Rim Height: 1524mm / 5' 3048mm/ 10'
- Overhang 1220mm / 4' at regulation height (10')
- Footing depth 1220mm /4'