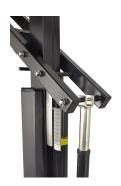

#### **EXTENSION ARM**

- Angled & completely out of play area
- Clear view, attaches to backboard base