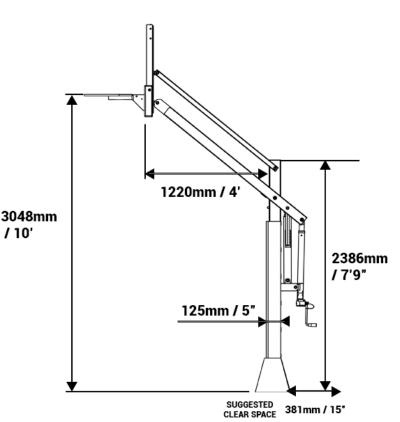

## **DIMENSIONS**

- Rim Height: 1524mm / 5' 3048mm/ 10'
- Overhang 1220mm / 4' at regulation height (10')
- Footing depth 1220mm /4'

#### STEEL POLE

- Bolt-on, In-ground footing anchor system
- 125mm / 5"≈ square galvanized steel post
- 50mm / 2" thick fitted pad for safe play