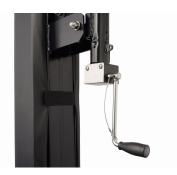

#### STEEL POLE

- Bolt-on, In-ground footing anchor system
- 125mm / 5"≈ square galvanized steel post
- 50mm / 2" thick fitted pad for safe play