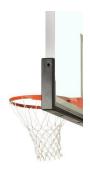

#### **BACKBOARD**

- Size: 60"x36"
- Material: Tempered Glass or Acrylic
- Frame: Reinforced steel
- Heavy duty gusset padding 50mm
- NBA double spring 180-degree breakaway rim with nylon net