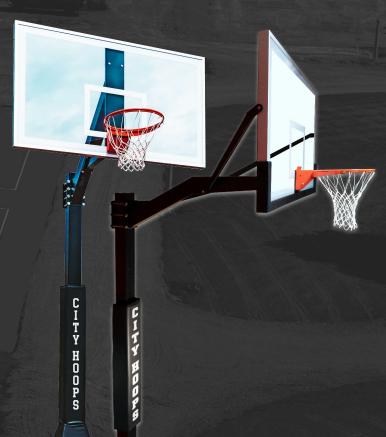

## COMMERCIAL

### FIXED HEIGHT FOR PUBLIC SPACES

A top tier solution to level up your community's recreational space.

### **FEATURES**

- 72" Regulation size acrylic backboard
- Sleek black powder coat finish
- 4' & 5'11" extended overhang
- In-ground & direct bury options