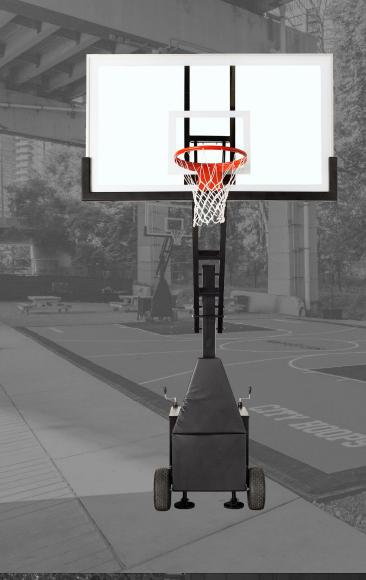

# TRAVELER PROFESSIONAL PORTABILITY

The only hoop on the market offering portability with a professional regulation size backboard and height.

Ideal for both residential and commercial use.

#### **FEATURES**

- 72" regulation size backboard
- Acrylic or tempered glass
- Adjustable height from 6' to 10'