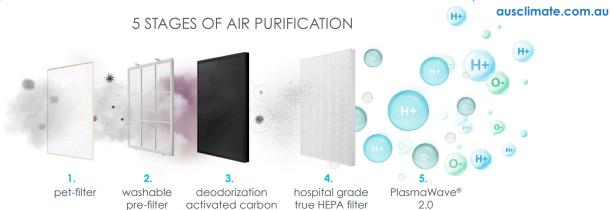

#### **Feature Information**

| <ol> <li>Pet filter</li> <li>Washable pre-filter</li> <li>Deodorization activated carbon corrugate filter</li> <li>Australian Hospital-grade True HEPA filter (99.97% @ 0.3 microns)</li> <li>PlasmaWave® technology 2.0</li> </ol>   |
|---------------------------------------------------------------------------------------------------------------------------------------------------------------------------------------------------------------------------------------|
| <ul> <li>(2.0) - enhanced bacteria and virus neuturalization for both humans and<br/>pets including Influenza A (H1N1), Cat Calicivirus, Dog Coronavirus, H5N1<br/>Influenza A Subtype, Avian Influenza (H7N9), Zika virus</li> </ul> |
| ✓                                                                                                                                                                                                                                     |
| √                                                                                                                                                                                                                                     |
| ✓                                                                                                                                                                                                                                     |
| ✓                                                                                                                                                                                                                                     |
| ✓                                                                                                                                                                                                                                     |
| ✓                                                                                                                                                                                                                                     |
| ✓                                                                                                                                                                                                                                     |
| ✓                                                                                                                                                                                                                                     |
| ✓ (1, 4, 8 hr)                                                                                                                                                                                                                        |
| ✓                                                                                                                                                                                                                                     |
| ✓                                                                                                                                                                                                                                     |
| 4 (Low-Mid-High-Turbo)                                                                                                                                                                                                                |
| ✓ Soft push button control                                                                                                                                                                                                            |
|                                                                                                                                                                                                                                       |