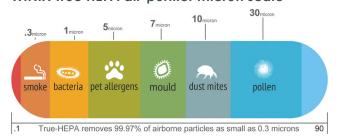

# WINIX True HEPA air-purifier micron scale

#### not all air-purifiers are created equal

WINIX's Australia-certified air purifiers effectively remove particles as small as **0.3 microns** (µm) with 99.97% efficiency; the Australian standard for 'Hospital-Grade True HEPA Filtration'.