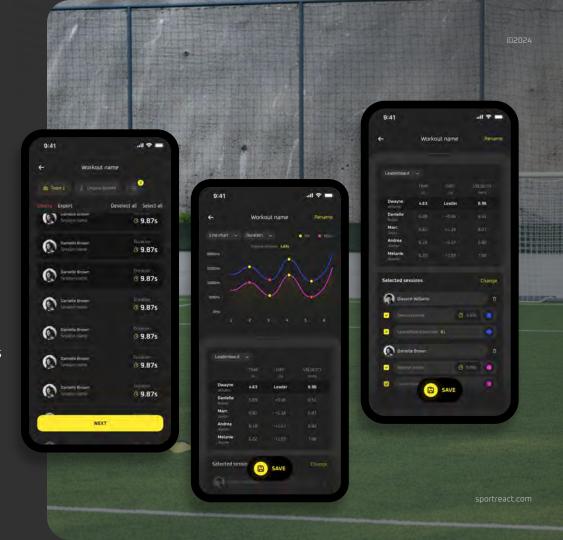

### DATA BASED DECISION MAKING

- Track individual athlete progress over time
- ✓ Compare across location, team, or group level
- ✓ Share results with athletes, parents, and coaches.
- Export data and build database
- API integration with 3rd party software