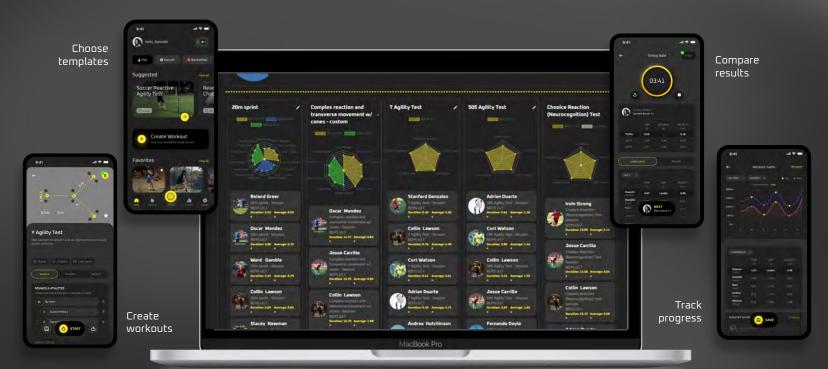

### PROGRESS WITH ATHLETES, WORKOUTS & DATA MANAGEMENT

01 Setup test & workout

## **QUICK & EASY**SETUP

- Quick start with our workout templates library
- customize workout with infinite config options
- (Set up polygons within minutes
- Combine pods with all sports accessories

02 Live workouts

### INSTANT RESULTS

- Gain precise athletic performance insights
- Rearrange athletes EVEN during the cycle
- Build competitive spirit with live leaderboard

03 Data analytics

### DATA BASED DECISION MAKING

- Track individual athlete progress over time
- ✓ Compare across location, team, or group level
- ✓ Share results with athletes, parents, and coaches.
- Export data and build database
- API integration with 3rd party software