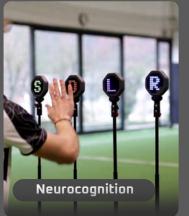

### DATA BASED DECISION MAKING

- Track individual athlete progress over time
- ✓ Compare across location, team, or group level
- ✓ Share results with athletes, parents, and coaches.
- Export data and build database
- API integration with 3rd party software