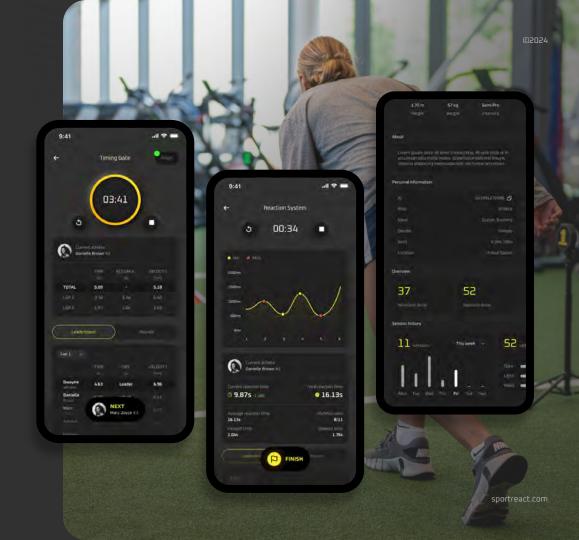

### INSTANT RESULTS

- Gain precise athletic performance insights
- Rearrange athletes EVEN during the cycle
- Build competitive spirit with live leaderboard

03 Data analytics

### DATA BASED DECISION MAKING

- Track individual athlete progress over time
- ✓ Compare across location, team, or group level
- ✓ Share results with athletes, parents, and coaches.
- Export data and build database
- API integration with 3rd party software