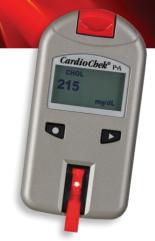

### The CardioChek® PA Analyzer

The CardioChek PA is a cost-efficient, user-friendly diagnostic point-of-care analyzer, which accurately determines multiple patient values.

## HIGH RETURN ON INVESTMENT (ROI)

Rapid throughput and low waste, with minimal start-up cost

Cardio Chek® PA

mg/dL