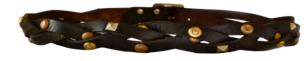

JD-19 1 3/4" BUFFALO LEATHER, SHINY STUDS OR AGED & CLEAR CRYSTALS WS: \$110 MSRP: \$215

TOTY 1 3/4" CRACKED LEATHER WITH SHINY STUDS
WS: \$120 MSRP: \$240

**JD-71** 1 3/4" BRAIDED & STUDDED LEATHER BELT. **WS:** \$90 **MSRP:** \$175