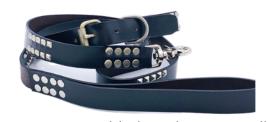

## PET ACCESSORIES

**JP 22** Square Studded Leather Dog Collar in Brass

**WS** \$40 **MSRP** \$80

**JP 24** Square Studded Leather Dog Collar in Nickel

**WS** \$40 **MSRP** \$80

JP 22 Rectangular Studded Leather Dog Collar in Nickel

**WS** \$40 **MSRP** \$80

JP 22 Square Studded Leather Dog Collar in brass

**WS** \$40 **MSRP** \$80

**JP 24** Square Studded Leather Dog Collar in Nickel

**WS** \$40 **MSRP** \$80

JP 22 Rectangular Studded Leather Dog Collar in Nickel

WS \$40 MSRP \$80

**JP 22** Square Studded Leather Dog Leash in Brass

**WS** \$50 **MSRP** \$100

JP 24 Square Studded Leather Dog Collar in Nickel

WS \$50 MSRP \$100

WS \$50 MSRP \$100