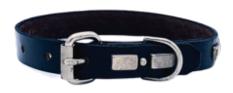

## PET ACCESSORIES

**JP 22** Square Studded Leather Dog Collar in Brass

**WS** \$40 **MSRP** \$80

**JP 24** Square Studded Leather Dog Collar in Nickel

**WS** \$40 **MSRP** \$80

JP 22 Rectangular Studded Leather Dog Collar in Nickel

**WS** \$40 **MSRP** \$80

JP 22 Square Studded Leather Dog Collar in brass

**WS** \$40 **MSRP** \$80

**JP 24** Square Studded Leather Dog Collar in Nickel

**WS** \$40 **MSRP** \$80

JP 22 Rectangular Studded Leather Dog Collar in Nickel