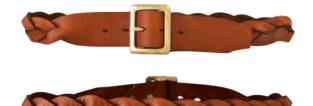

JDS-15 1 3/4" BUFFALO LEATHER, BRAIDED BELT WS: \$85 MSRP: \$165

JDS-20 2 1/2" BUFFALO LEATHER, BELT WS: \$110 MSRP: \$215

**JDS-19** 2 1/2" LEATHER BELT **WS:** \$110 **MSRP:** \$220