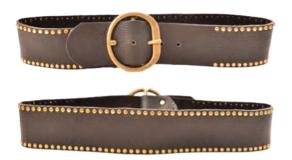

JD-102 1 3/4" SQUARE STUD AND LEATHER BELT WS: \$95 MSRP: \$185

**JD-139** 1 3/4" ROUND STUD AND LEATHER BELT **WS:** \$95 **MSRP:** \$185

**J-54** 1 3/4" STUDDED LEATHER BELT **WS:** \$95 **MSRP:** \$185