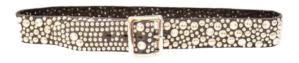

JDS-15 1 3/4" BUFFALO LEATHER, BRAIDED BELT WS: \$85 MSRP: \$165

JDS-20 2 1/2" BUFFALO LEATHER, BELT WS: \$110 MSRP: \$215

**JDS-19** 2 1/2" LEATHER BELT **WS:** \$110 **MSRP:** \$220