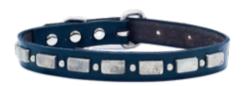

## PET ACCESSORIES

**JP 22** Square Studded Leather Dog Collar in Brass

**WS** \$40 **MSRP** \$80

**JP 24** Square Studded Leather Dog Collar in Nickel

**WS** \$40 **MSRP** \$80

JP 22 Rectangular Studded Leather Dog Collar in Nickel

**WS** \$40 **MSRP** \$80

JP 22 Square Studded Leather Dog Collar in brass

**WS** \$40 **MSRP** \$80

**JP 24** Square Studded Leather Dog Collar in Nickel

**WS** \$40 **MSRP** \$80

JP 22 Rectangular Studded Leather Dog Collar in Nickel

WS \$40 MSRP \$80

**JP 22** Square Studded Leather Dog Leash in Brass

**WS** \$50 **MSRP** \$100

JP 24 Square Studded Leather Dog Collar in Nickel

WS \$50 MSRP \$100

WS \$50 MSRP \$100