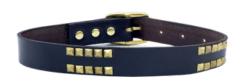

## PET ACCESSORIES

**JP 22** Square Studded Leather Dog Collar in Brass

**WS** \$40 **MSRP** \$80

**JP 24** Square Studded Leather Dog Collar in Nickel

**WS** \$40 **MSRP** \$80

JP 22 Rectangular Studded Leather Dog Collar in Nickel

**WS** \$40 **MSRP** \$80

JP 22 Square Studded Leather Dog Collar in brass

**WS** \$40 **MSRP** \$80

**JP 24** Square Studded Leather Dog Collar in Nickel

**WS** \$40 **MSRP** \$80

JP 22 Rectangular Studded Leather Dog Collar in Nickel