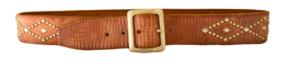

JD-19 1 3/4" BUFFALO LEATHER, SHINY STUDS OR AGED & CLEAR CRYSTALS WS: \$110 MSRP: \$215

TOTY 1 3/4" CRACKED LEATHER WITH SHINY STUDS
WS: \$120 MSRP: \$240

**JD-71** 1 3/4" BRAIDED & STUDDED LEATHER BELT. **WS:** \$90 **MSRP:** \$175