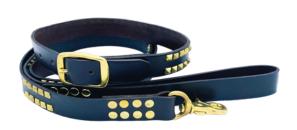

WS \$40 MSRP \$80

**JP 22** Square Studded Leather Dog Leash in Brass

**WS** \$50 **MSRP** \$100

JP 24 Square Studded Leather Dog Collar in Nickel

WS \$50 MSRP \$100

WS \$50 MSRP \$100