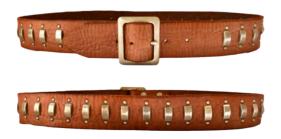

JD-102 1 3/4" SQUARE STUD AND LEATHER BELT WS: \$95 MSRP: \$185

**JD-139** 1 3/4" ROUND STUD AND LEATHER BELT **WS:** \$95 **MSRP:** \$185

**J-54** 1 3/4" STUDDED LEATHER BELT **WS:** \$95 **MSRP:** \$185