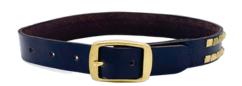

## PET ACCESSORIES

**JP 22** Square Studded Leather Dog Collar in Brass

**WS** \$40 **MSRP** \$80

**JP 24** Square Studded Leather Dog Collar in Nickel

**WS** \$40 **MSRP** \$80

JP 22 Rectangular Studded Leather Dog Collar in Nickel

**WS** \$40 **MSRP** \$80

JP 22 Square Studded Leather Dog Collar in brass

**WS** \$40 **MSRP** \$80

**JP 24** Square Studded Leather Dog Collar in Nickel

**WS** \$40 **MSRP** \$80

JP 22 Rectangular Studded Leather Dog Collar in Nickel