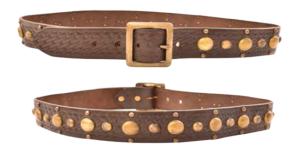

JD-19 1 3/4" BUFFALO LEATHER, SHINY STUDS OR AGED & CLEAR CRYSTALS WS: \$110 MSRP: \$215

TOTY 1 3/4" CRACKED LEATHER WITH SHINY STUDS
WS: \$120 MSRP: \$240

**JD-71** 1 3/4" BRAIDED & STUDDED LEATHER BELT. **WS:** \$90 **MSRP:** \$175