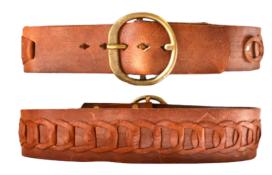

JDS-15 1 3/4" BUFFALO LEATHER, BRAIDED BELT WS: \$85 MSRP: \$165

JDS-20 2 1/2" BUFFALO LEATHER, BELT WS: \$110 MSRP: \$215

**JDS-19** 2 1/2" LEATHER BELT **WS:** \$110 **MSRP:** \$220