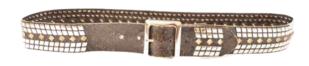

JD-19 1 3/4" BUFFALO LEATHER, SHINY STUDS OR AGED & CLEAR CRYSTALS WS: \$110 MSRP: \$215

TOTY 1 3/4" CRACKED LEATHER WITH SHINY STUDS
WS: \$120 MSRP: \$240

**JD-71** 1 3/4" BRAIDED & STUDDED LEATHER BELT. **WS:** \$90 **MSRP:** \$175