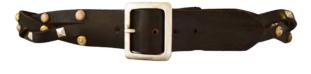

JD-102 1 3/4" SQUARE STUD AND LEATHER BELT WS: \$95 MSRP: \$185

**JD-139** 1 3/4" ROUND STUD AND LEATHER BELT **WS:** \$95 **MSRP:** \$185

**J-54** 1 3/4" STUDDED LEATHER BELT **WS:** \$95 **MSRP:** \$185