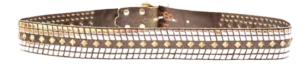

JD-102 1 3/4" SQUARE STUD AND LEATHER BELT WS: \$95 MSRP: \$185

**JD-139** 1 3/4" ROUND STUD AND LEATHER BELT **WS:** \$95 **MSRP:** \$185

**J-54** 1 3/4" STUDDED LEATHER BELT **WS:** \$95 **MSRP:** \$185