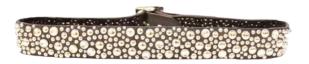

JD-19 1 3/4" BUFFALO LEATHER, SHINY STUDS OR AGED & CLEAR CRYSTALS WS: \$110 MSRP: \$215

TOTY 1 3/4" CRACKED LEATHER WITH SHINY STUDS
WS: \$120 MSRP: \$240

**JD-71** 1 3/4" BRAIDED & STUDDED LEATHER BELT. **WS:** \$90 **MSRP:** \$175