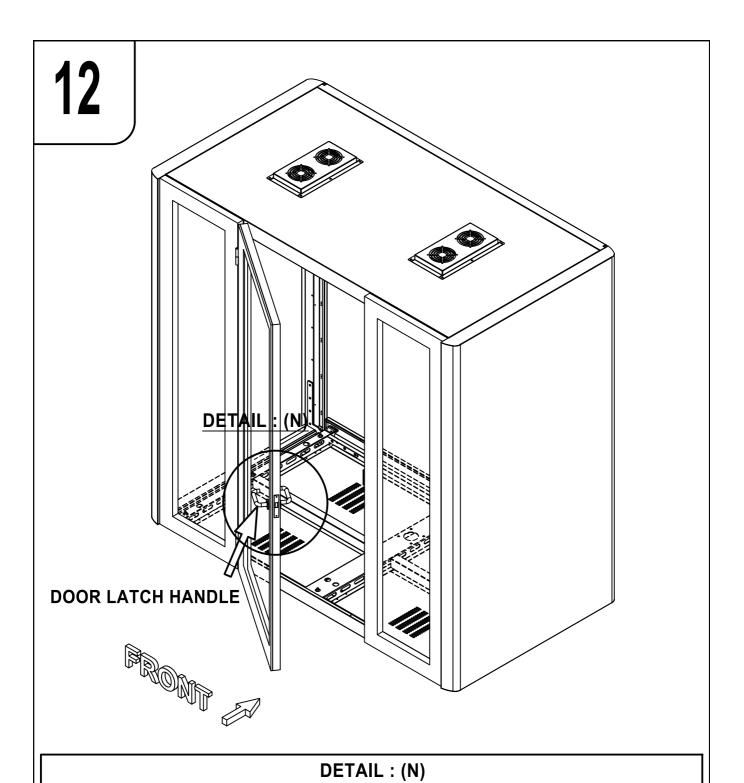

# **ASSEMBLY DIAGRAM**



C-POD

CHAT POD 1-3 PEOPLE

# **INSTALLATION MANUAL**

PHONE BOOTH SERIES C POD





Please read installation manual carefully before assemble.

First remove the accesory box. Carton number (1)

Follow the carton number when unboxing.

Complete assemble each according to the carton number and proceed to the next.







































### **DETAIL**: (O)







Before the first use, please open the battery cover and remove the \*protective film\*

#### PAIR WITH RF RECEIVER

- 1- Click "learning key" on RF receiver
- 2- Click ON or OFF button on RF remote
- 3- LED lights connected with the receiver will flicker once
- 4- The receiver is paired with remote successfully

#### **HOW TO DELETE THE PAIRING**

1- Press and hold down "learning key" on the RF receiver for over 3 seconds until connected LED lights flicker twice, which means the pairing deleted successfully.





## **DETAIL**: (P)