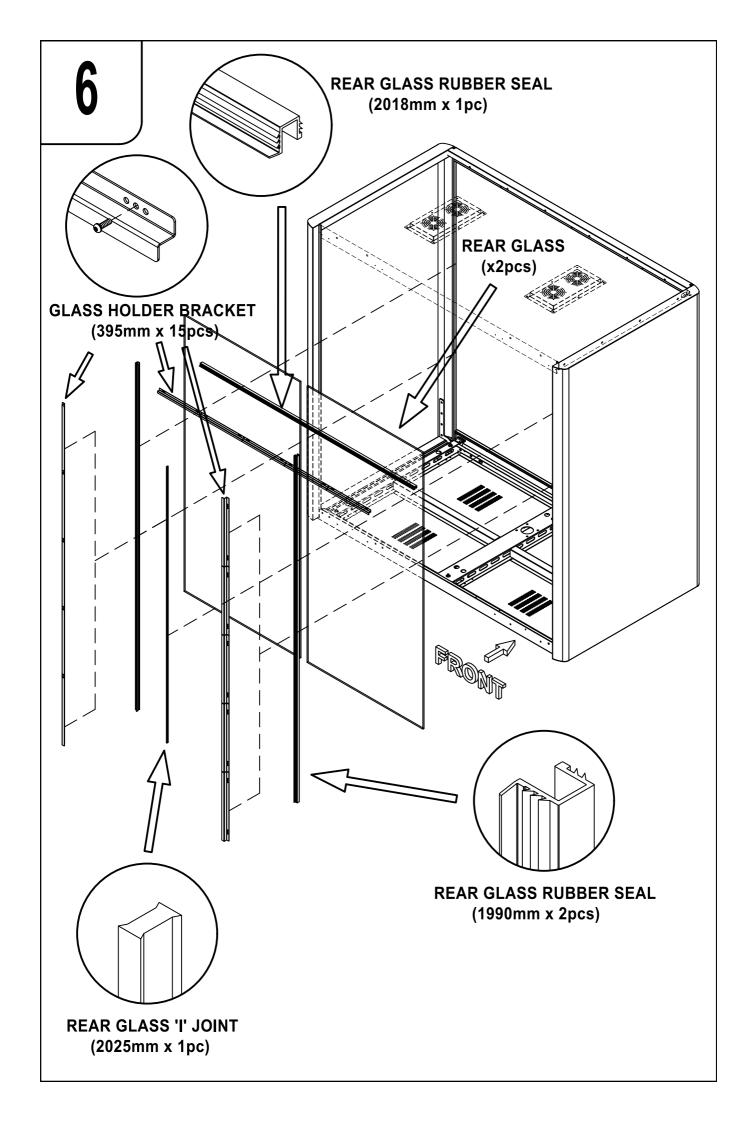

# **ASSEMBLY DIAGRAM**

C-POD

CHAT POD 1-3 PEOPLE

# **INSTALLATION MANUAL**

PHONE BOOTH SERIES C POD

Please read installation manual carefully before assemble.

First remove the accesory box. Carton number (1)

Follow the carton number when unboxing.

Complete assemble each according to the carton number and proceed to the next.