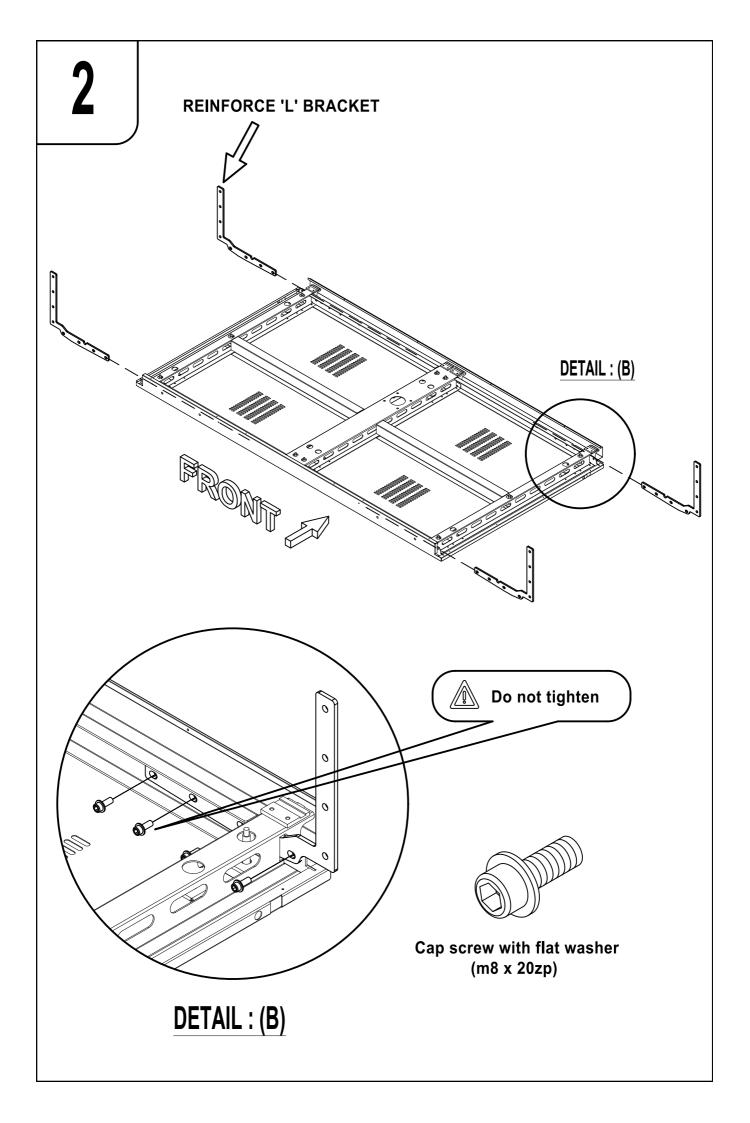

# **INSTALLATION MANUAL**

PHONE BOOTH SERIES C POD

Please read installation manual carefully before assemble.

First remove the accesory box. Carton number (1)

Follow the carton number when unboxing.

Complete assemble each according to the carton number and proceed to the next.