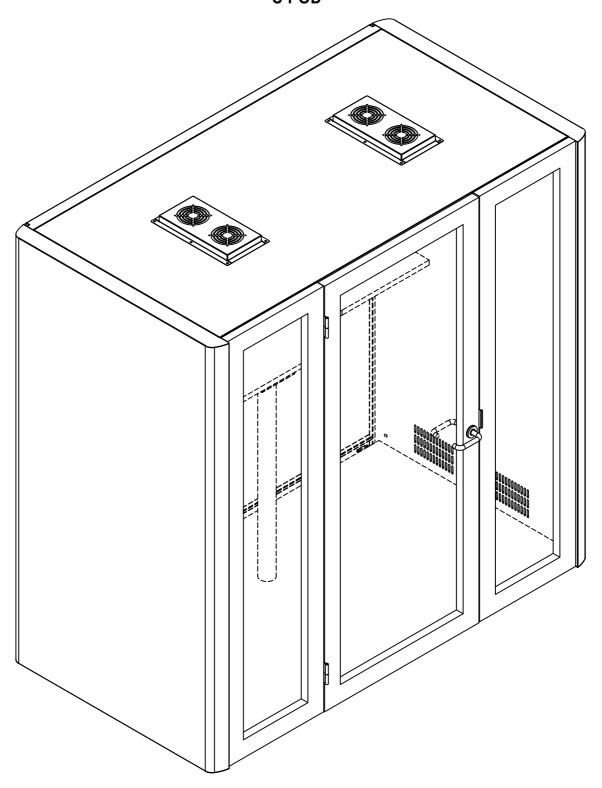

# **ASSEMBLY DIAGRAM**



C-POD

CHAT POD 1-3 PEOPLE

# **INSTALLATION MANUAL**

PHONE BOOTH SERIES C POD





Please read installation manual carefully before assemble.

First remove the accesory box. Carton number (1)

Follow the carton number when unboxing.

Complete assemble each according to the carton number and proceed to the next.







































### **DETAIL**: (O)







Before the first use, please open the battery cover and remove the \*protective film\*

#### PAIR WITH RF RECEIVER

- 1- Click "learning key" on RF receiver
- 2- Click ON or OFF button on RF remote
- 3- LED lights connected with the receiver will flicker once
- 4- The receiver is paired with remote successfully

#### **HOW TO DELETE THE PAIRING**

1- Press and hold down "learning key" on the RF receiver for over 3 seconds until connected LED lights flicker twice, which means the pairing deleted