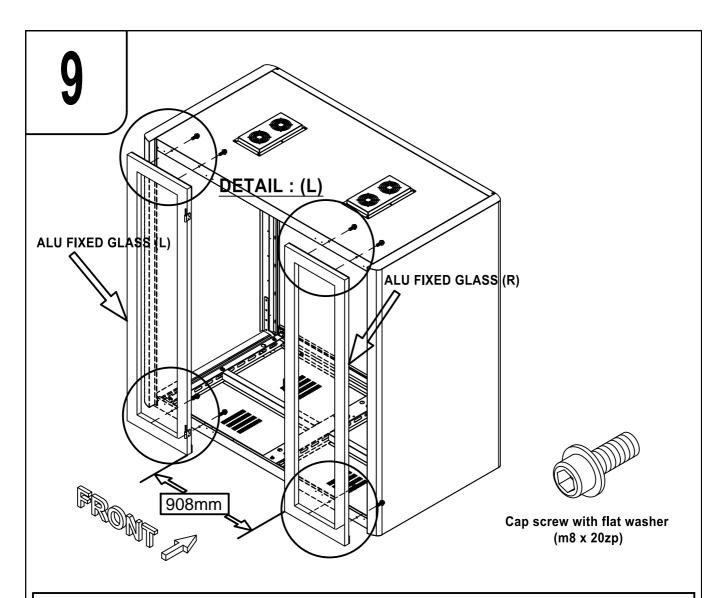

# **ASSEMBLY DIAGRAM**

C-POD

CHAT POD 1-3 PEOPLE

# **INSTALLATION MANUAL**

PHONE BOOTH SERIES C POD

Please read installation manual carefully before assemble.

First remove the accesory box. Carton number (1)

Follow the carton number when unboxing.

Complete assemble each according to the carton number and proceed to the next.