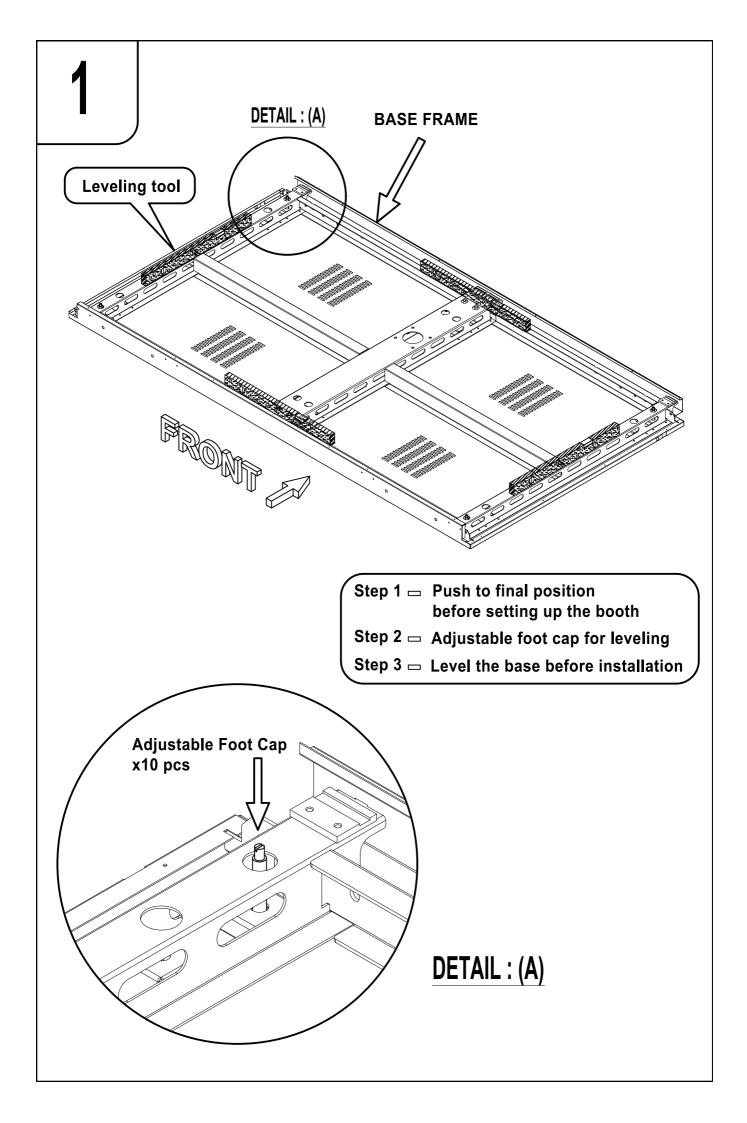

# **INSTALLATION MANUAL**

PHONE BOOTH SERIES C POD

Please read installation manual carefully before assemble.

First remove the accesory box. Carton number (1)

Follow the carton number when unboxing.

Complete assemble each according to the carton number and proceed to the next.