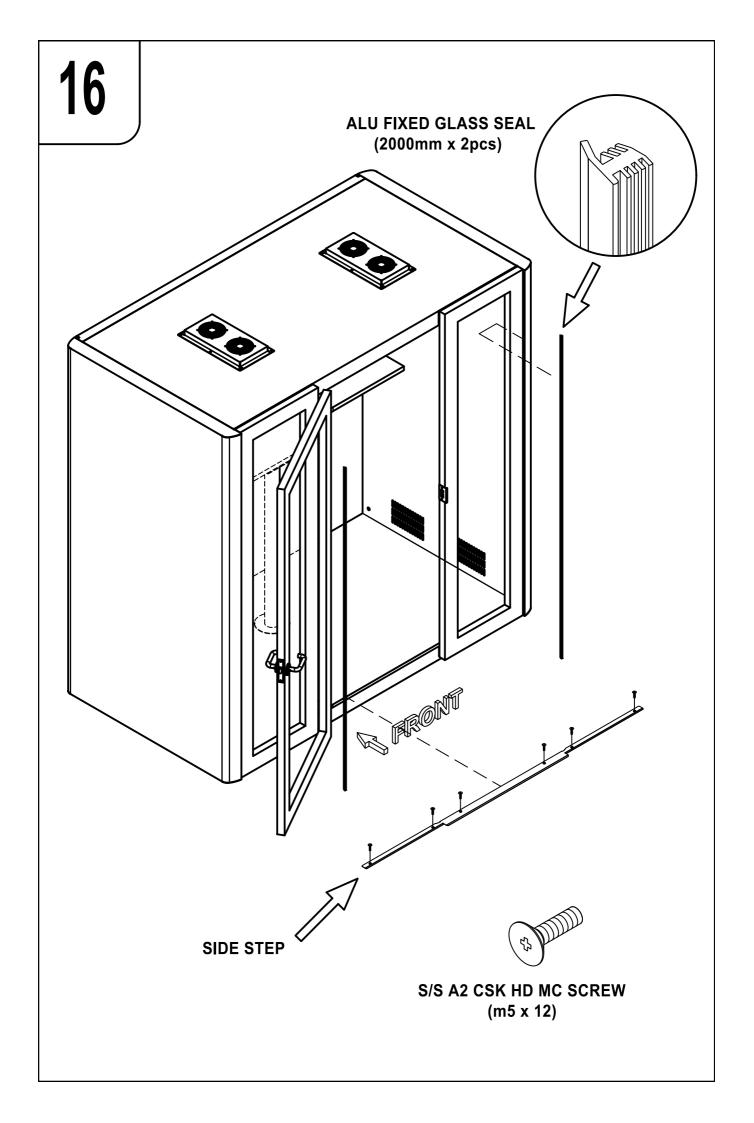

before assemble.

First remove the accesory box. Carton number (1)

Follow the carton number when unboxing.

Complete assemble each according to the carton number and proceed to the next.







































### **DETAIL**: (O)







Before the first use, please open the battery cover and remove the \*protective film\*

#### PAIR WITH RF RECEIVER

- 1- Click "learning key" on RF receiver
- 2- Click ON or OFF button on RF remote
- 3- LED lights connected with the receiver will flicker once
- 4- The receiver is paired with remote successfully

#### **HOW TO DELETE THE PAIRING**

1- Press and hold down "learning key" on the RF receiver for over 3 seconds until connected LED lights flicker twice, which means the pairing deleted successfully.





## **DETAIL**: (P)