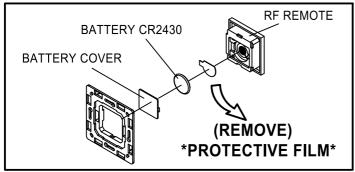

### **DETAIL**: (O)

Before the first use, please open the battery cover and remove the \*protective film\*