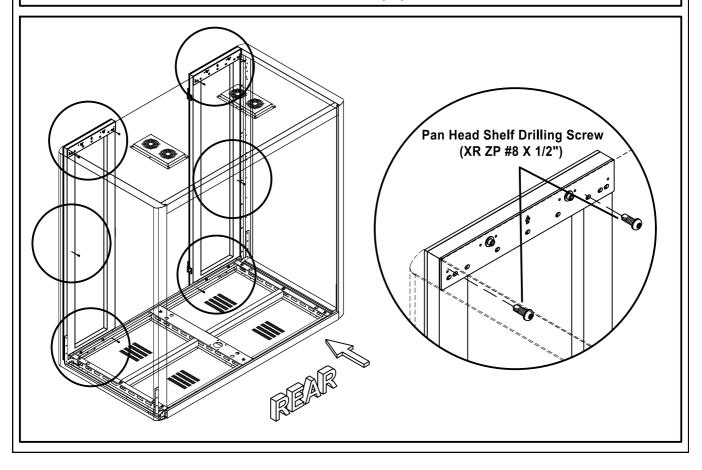

# **ASSEMBLY DIAGRAM**



C-POD

CHAT POD 1-3 PEOPLE

# **INSTALLATION MANUAL**

PHONE BOOTH SERIES C POD





Please read installation manual carefully before assemble.

First remove the accesory box. Carton number (1)

Follow the carton number when unboxing.

Complete assemble each according to the carton number and proceed to the next.







































### **DETAIL**: (O)







Before the first use, please open the battery cover and remove the \*protective film\*

#### PAIR WITH RF RECEIVER

- 1- Click "learning key" on RF receiver
- 2- Click ON or OFF button on RF remote
- 3- LED lights connected with the receiver will flicker once
- 4- The receiver is paired with remote successfully

#### **HOW TO DELETE THE PAIRING**

1- Press and hold down "learning key" on the RF receiver for over 3 seconds until connected LED lights flicker twice, which means the pairing deleted successfully.





## **DETAIL**: (P)