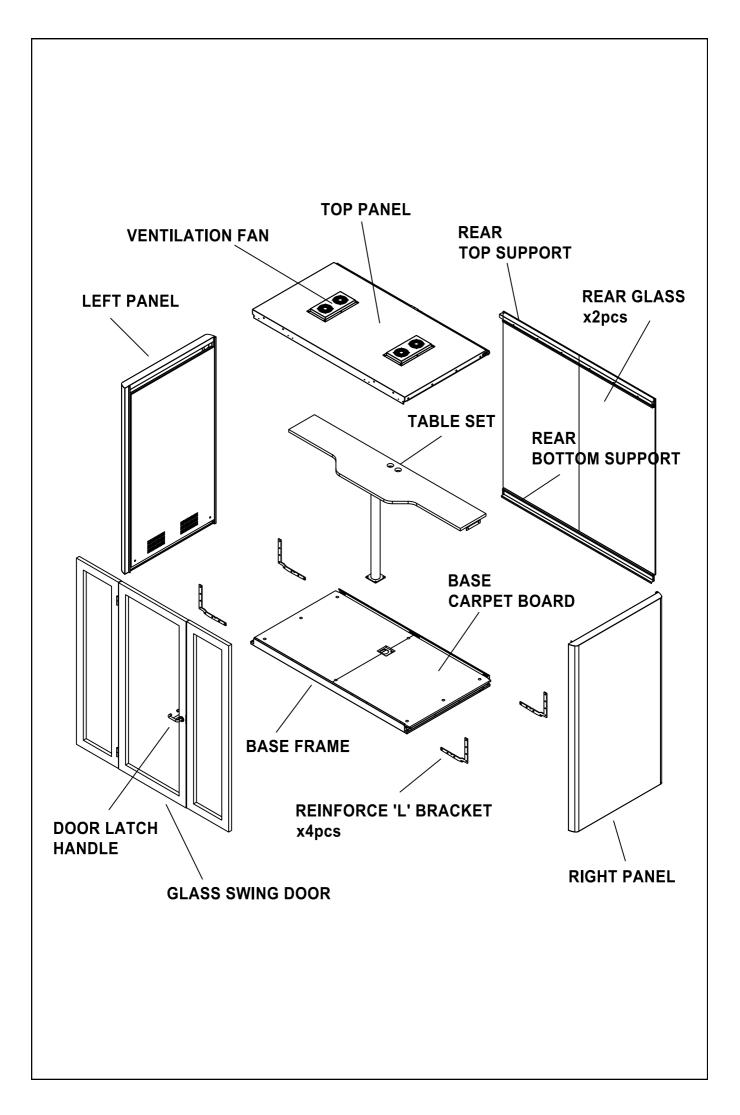

# **ASSEMBLY DIAGRAM**

C-POD

CHAT POD 1-3 PEOPLE

# **INSTALLATION MANUAL**

PHONE BOOTH SERIES C POD

Please read installation manual carefully before assemble.

First remove the accesory box. Carton number (1)

Follow the carton number when unboxing.

Complete assemble each according to the carton number and proceed to the next.