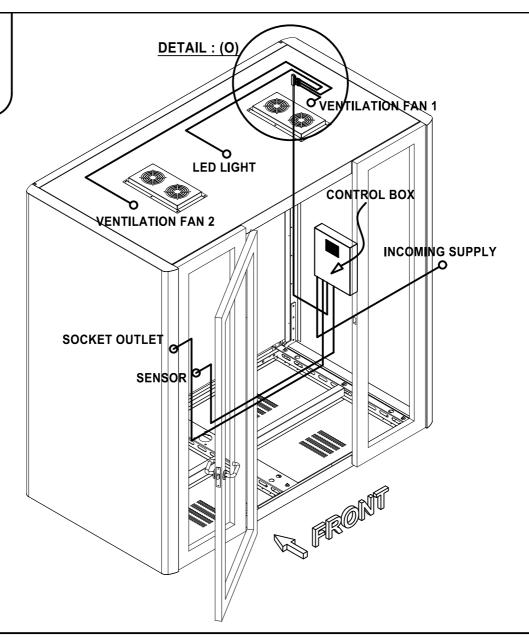

# **ASSEMBLY DIAGRAM**



C-POD

CHAT POD 1-3 PEOPLE

# **INSTALLATION MANUAL**

PHONE BOOTH SERIES C POD





Please read installation manual carefully before assemble.

First remove the accesory box. Carton number (1)

Follow the carton number when unboxing.

Complete assemble each according to the carton number and proceed to the next.







































### **DETAIL**: (O)







Before the first use, please open the battery cover and remove the \*protective film\*

#### PAIR WITH RF RECEIVER

- 1- Click "learning key" on RF receiver
- 2- Click ON or OFF button on RF remote
- 3- LED lights connected with the receiver will flicker once
- 4- The receiver is paired with remote successfully

#### **HOW TO DELETE THE PAIRING**

1- Press and hold down "learning key" on the RF receiver for over 3 seconds until connected LED lights flicker twice, which means the pairing deleted successfully.





## **DETAIL**: (P)