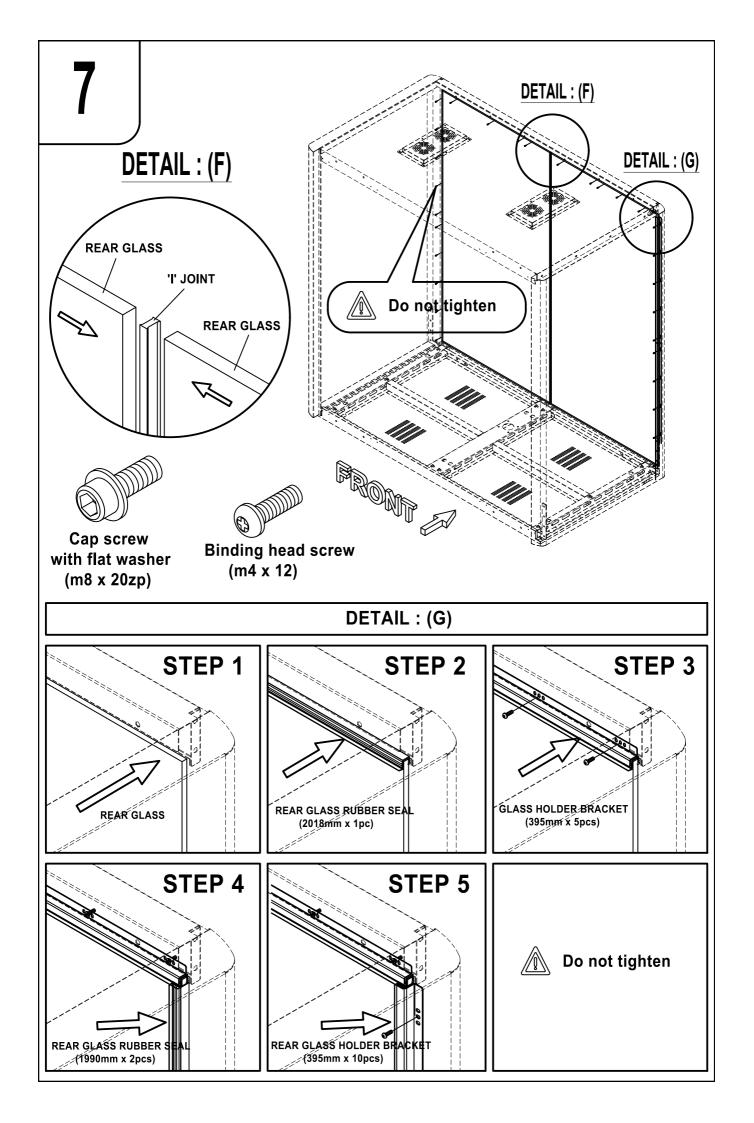

# **ASSEMBLY DIAGRAM**

C-POD

CHAT POD 1-3 PEOPLE

# **INSTALLATION MANUAL**

PHONE BOOTH SERIES C POD

Please read installation manual carefully before assemble.

First remove the accesory box. Carton number (1)

Follow the carton number when unboxing.

Complete assemble each according to the carton number and proceed to the next.