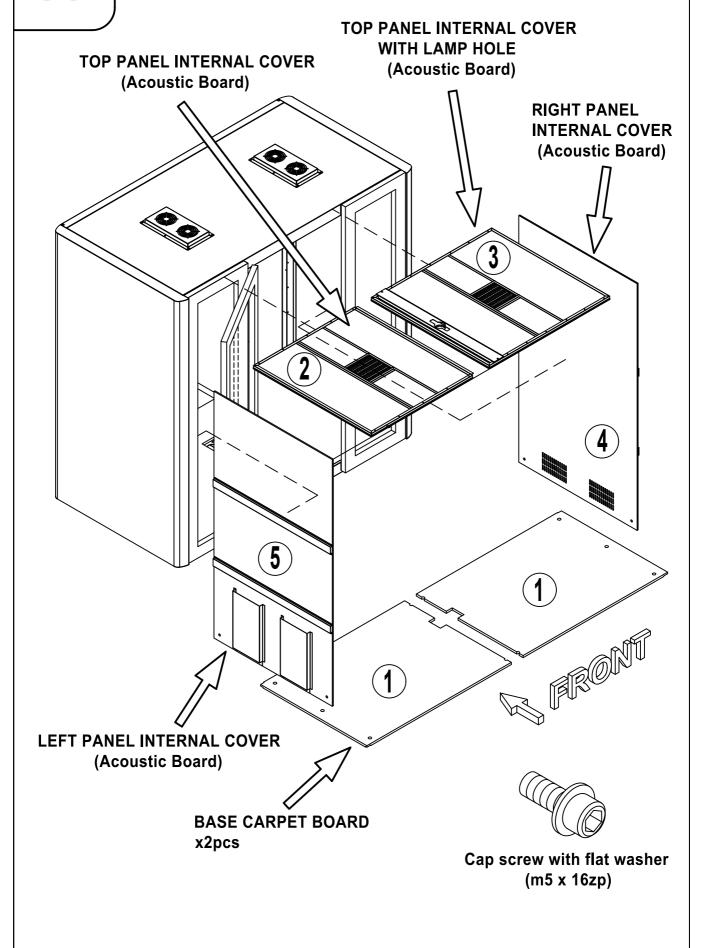

# **ASSEMBLY DIAGRAM**

C-POD

CHAT POD 1-3 PEOPLE

# **INSTALLATION MANUAL**

PHONE BOOTH SERIES C POD

Please read installation manual carefully before assemble.

First remove the accesory box. Carton number (1)

Follow the carton number when unboxing.

Complete assemble each according to the carton number and proceed to the next.