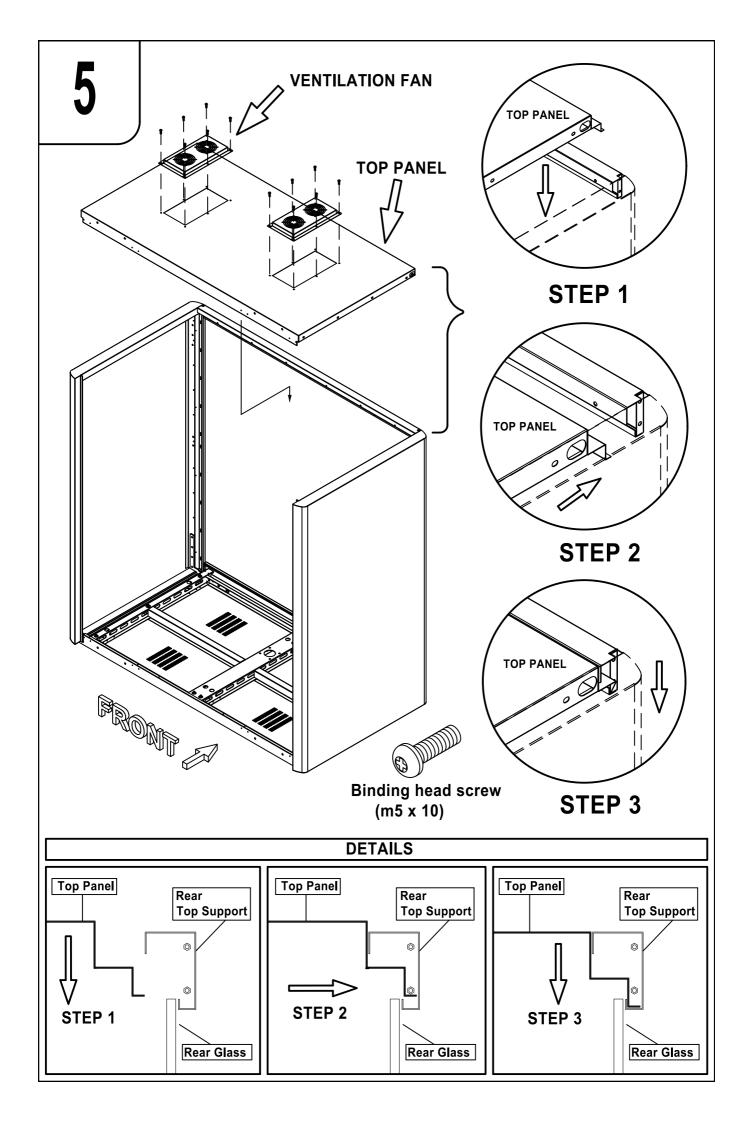

# **INSTALLATION MANUAL**

PHONE BOOTH SERIES C POD

Please read installation manual carefully before assemble.

First remove the accesory box. Carton number (1)

Follow the carton number when unboxing.

Complete assemble each according to the carton number and proceed to the next.