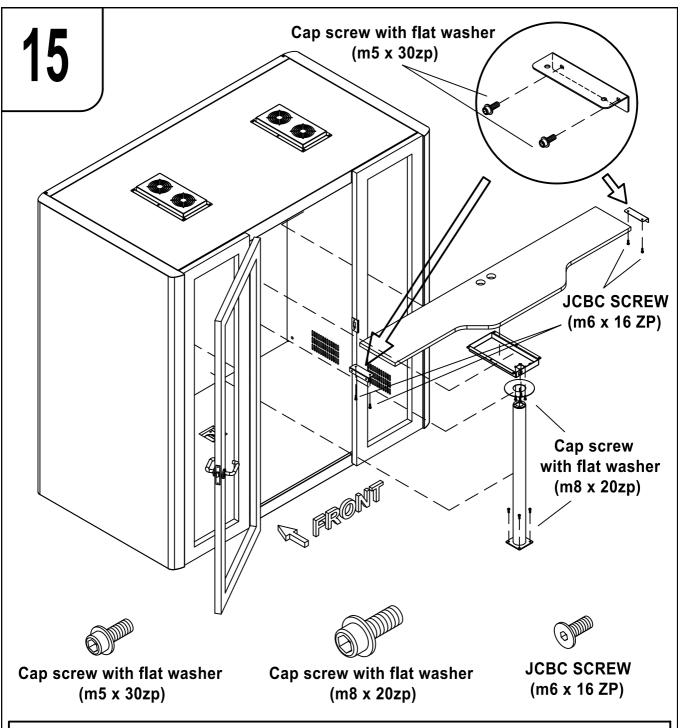

# **INSTALLATION MANUAL**

PHONE BOOTH SERIES C POD

Please read installation manual carefully before assemble.

First remove the accesory box. Carton number (1)

Follow the carton number when unboxing.

Complete assemble each according to the carton number and proceed to the next.