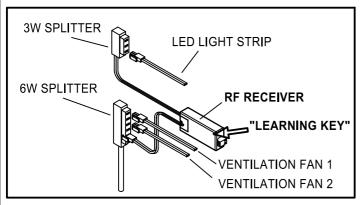

#### PAIR WITH RF RECEIVER

- 1- Click "learning key" on RF receiver
- 2- Click ON or OFF button on RF remote
- 3- LED lights connected with the receiver will flicker once
- 4- The receiver is paired with remote successfully

#### **HOW TO DELETE THE PAIRING**

1- Press and hold down "learning key" on the RF receiver for over 3 seconds until connected LED lights flicker twice, which means the pairing deleted successfully.