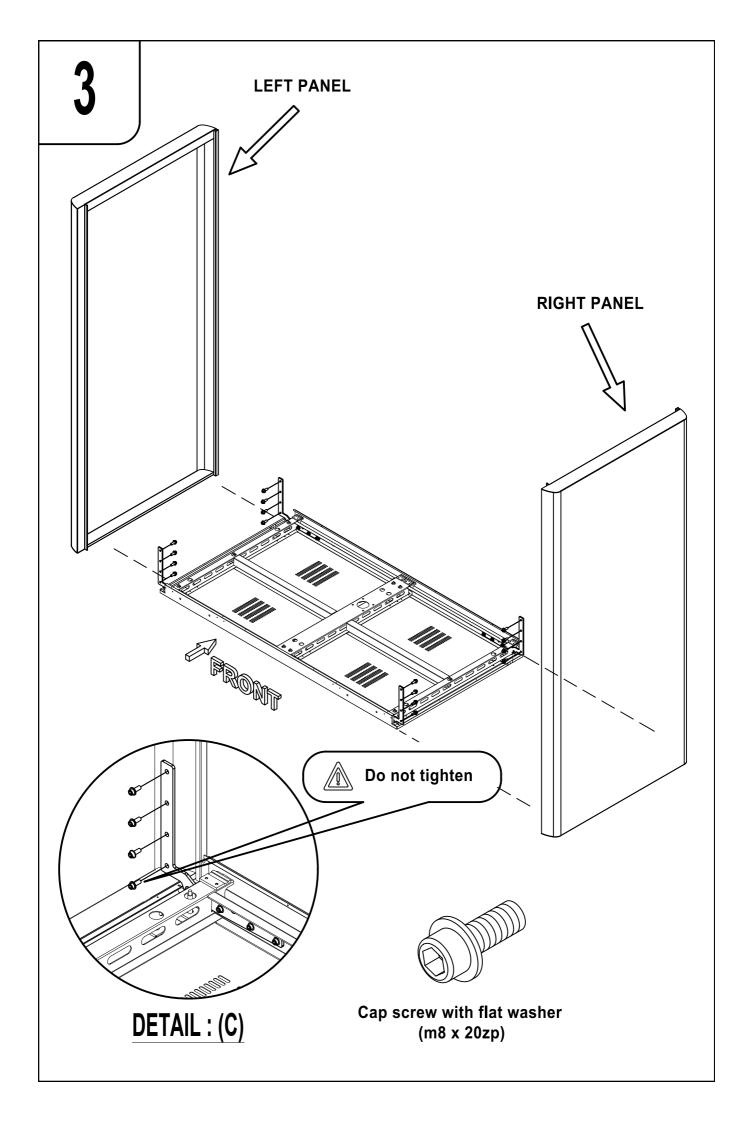

# **INSTALLATION MANUAL**

PHONE BOOTH SERIES C POD

Please read installation manual carefully before assemble.

First remove the accesory box. Carton number (1)

Follow the carton number when unboxing.

Complete assemble each according to the carton number and proceed to the next.