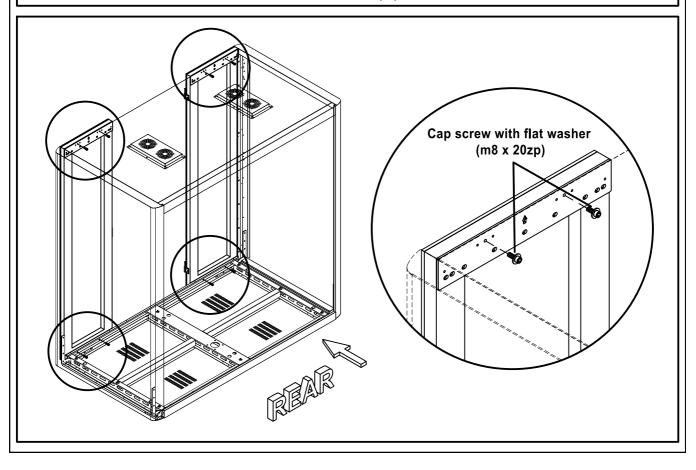

# **ASSEMBLY DIAGRAM**

C-POD

CHAT POD 1-3 PEOPLE

# **INSTALLATION MANUAL**

PHONE BOOTH SERIES C POD

Please read installation manual carefully before assemble.

First remove the accesory box. Carton number (1)

Follow the carton number when unboxing.

Complete assemble each according to the carton number and proceed to the next.