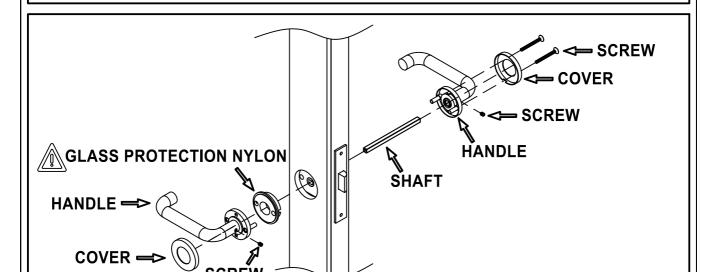

# **ASSEMBLY DIAGRAM**

C-POD

CHAT POD 1-3 PEOPLE

# **INSTALLATION MANUAL**

PHONE BOOTH SERIES C POD

Please read installation manual carefully before assemble.

First remove the accesory box. Carton number (1)

Follow the carton number when unboxing.

Complete assemble each according to the carton number and proceed to the next.