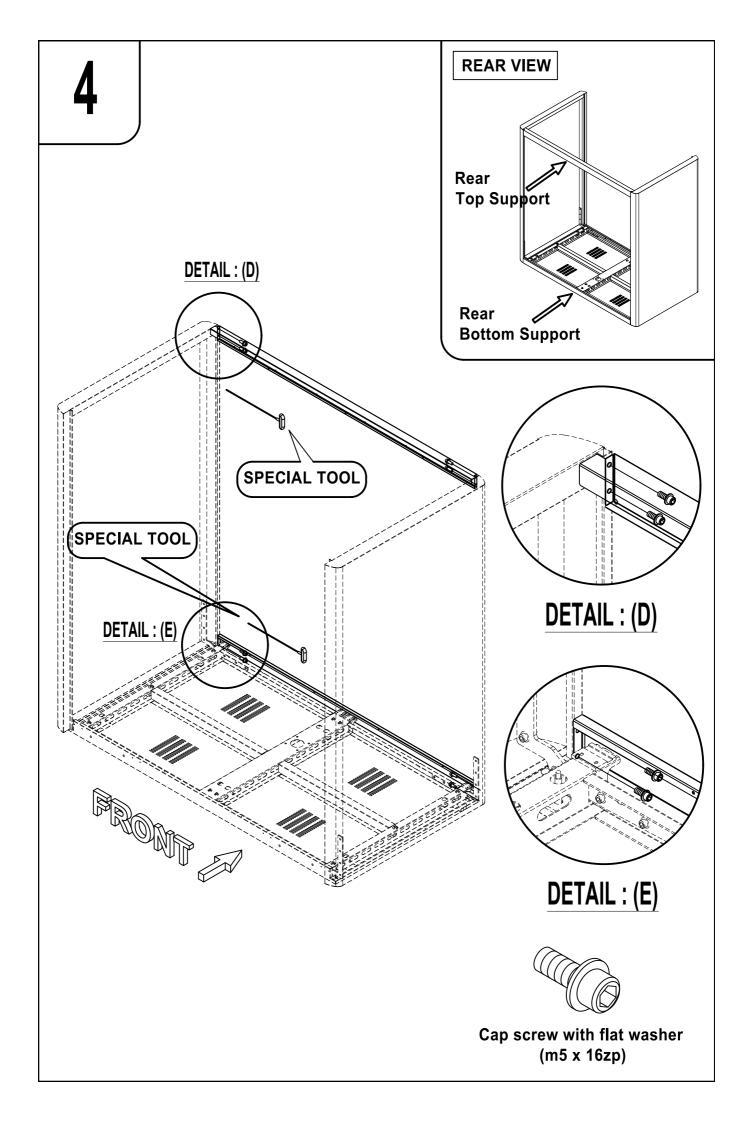

# **INSTALLATION MANUAL**

PHONE BOOTH SERIES C POD

Please read installation manual carefully before assemble.

First remove the accesory box. Carton number (1)

Follow the carton number when unboxing.

Complete assemble each according to the carton number and proceed to the next.