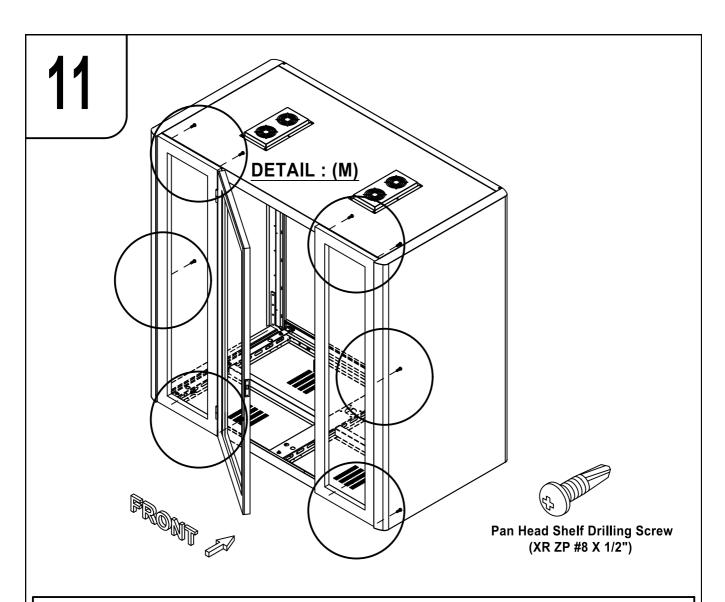

# **ASSEMBLY DIAGRAM**



C-POD

CHAT POD 1-3 PEOPLE

# **INSTALLATION MANUAL**

PHONE BOOTH SERIES C POD





Please read installation manual carefully before assemble.

First remove the accesory box. Carton number (1)

Follow the carton number when unboxing.

Complete assemble each according to the carton number and proceed to the next.







































### **DETAIL**: (O)







Before the first use, please open the battery cover and remove the \*protective film\*

#### PAIR WITH RF RECEIVER

- 1- Click "learning key" on RF receiver
- 2- Click ON or OFF button on RF remote
- 3- LED lights connected with the receiver will flicker once
- 4- The receiver is paired with remote successfully

#### **HOW TO DELETE THE PAIRING**

1- Press and hold down "learning key" on the RF receiver for over 3 seconds until connected LED lights flicker twice, which means the pairing deleted successfully.





## **DETAIL**: (P)