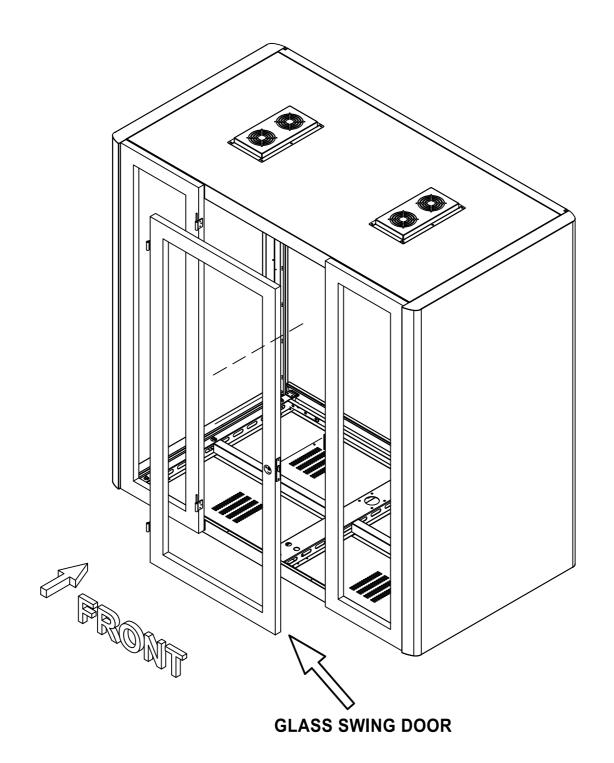

# **ASSEMBLY DIAGRAM**



C-POD

CHAT POD 1-3 PEOPLE

# **INSTALLATION MANUAL**

PHONE BOOTH SERIES C POD





Please read installation manual carefully before assemble.

First remove the accesory box. Carton number (1)

Follow the carton number when unboxing.

Complete assemble each according to the carton number and proceed to the next.







































### **DETAIL**: (O)







Before the first use, please open the battery cover and remove the \*protective film\*

#### PAIR WITH RF RECEIVER

- 1- Click "learning key" on RF receiver
- 2- Click ON or OFF button on RF remote
- 3- LED lights connected with the receiver will flicker once
- 4- The receiver is paired with remote successfully

#### **HOW TO DELETE THE PAIRING**

1- Press and hold down "learning key" on the RF receiver for over 3 seconds until connected LED lights flicker twice, which means the pairing deleted successfully.





## **DETAIL**: (P)