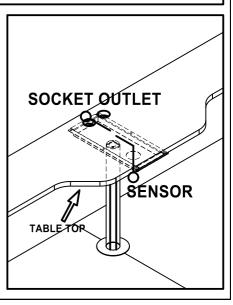

ly before assemble.

First remove the accesory box. Carton number (1)

Follow the carton number when unboxing.

Complete assemble each according to the carton number and proceed to the next.







































### **DETAIL**: (O)







Before the first use, please open the battery cover and remove the \*protective film\*

#### PAIR WITH RF RECEIVER

- 1- Click "learning key" on RF receiver
- 2- Click ON or OFF button on RF remote
- 3- LED lights connected with the receiver will flicker once
- 4- The receiver is paired with remote successfully

#### **HOW TO DELETE THE PAIRING**

1- Press and hold down "learning key" on the RF receiver for over 3 seconds until connected LED lights flicker twice, which means the pairing deleted successfully.





## **DETAIL**: (P)