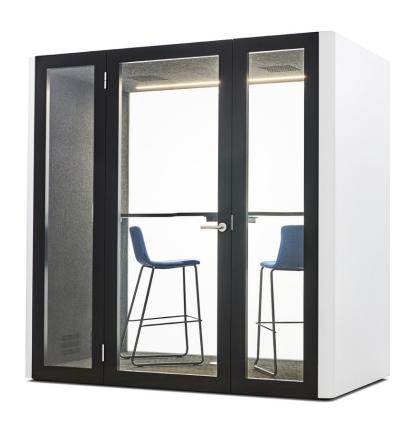

# **ASSEMBLY DIAGRAM**



C-POD

CHAT POD 1-3 PEOPLE

# **INSTALLATION MANUAL**

PHONE BOOTH SERIES C POD





Please read installation manual carefully before assemble.

First remove the accesory box. Carton number (1)

Follow the carton number when unboxing.

Complete assemble each according to the carton number and proceed to the next.







































### **DETAIL**: (O)







Before the first use, please open the battery cover and remove the \*protective film\*

#### PAIR WITH RF RECEIVER

- 1- Click "learning key" on RF receiver
- 2- Click ON or OFF button on RF remote
- 3- LED lights connected with the receiver will flicker once
- 4- The receiver is paired with remote successfully

#### **HOW TO DELETE THE PAIRING**

1- Press and hold down "learning key" on the RF receiver for over 3