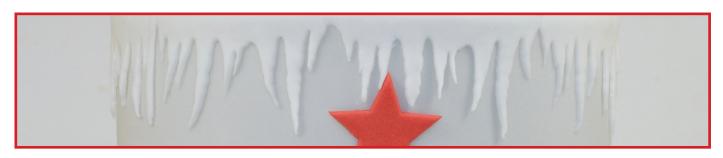

### **TO MAKE THE ICICLES**

O Roll out white modelling paste in strips. Cut a straight edge down 1 side then using the Element Set cut out the icicle design. Cut out enough strips of icicles to go round the top edge of the cake. Sit to one side to dry of a little.

# TO MAKE THE CHRISTMAS DECORATIONS

O Roll out the red modelling paste. Using the Cool Christmas Tappit, cut out 3 snowflakes, 2 reindeers, 2 gingerbread people, 2 candy canes and 2 presents using the FMM Cool Christmas Tappit (see packing for instructions on using Tappits). Cut out 1 red star using the second smallest star. Sit to one side to dry off a little.