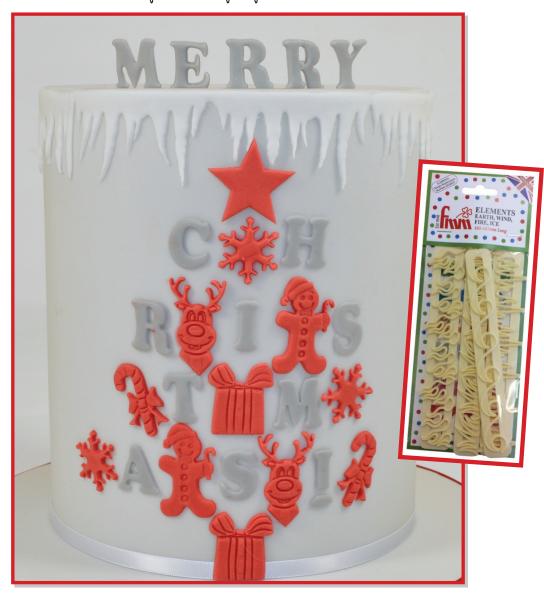

# TO MAKE THE CHRISTMAS DECORATIONS

O Roll out the red modelling paste. Using the Cool Christmas Tappit, cut out 3 snowflakes, 2 reindeers, 2 gingerbread people, 2 candy canes and 2 presents using the FMM Cool Christmas Tappit (see packing for instructions on using Tappits). Cut out 1 red star using the second smallest star. Sit to one side to dry off a little.

### **TO MAKE THE LETTERS**

O Roll out grey modelling paste and cut out 'MERRY CHRISTMAS' using the Art Deco Tappits. Cut out an 'I', cut the bottom section and move down to make an exclamation mark (see photo). Allow to dry.

### **TO MAKE THE ICICLES**

O Roll out white modelling paste in strips. Cut a straight edge down 1 side then using the Element Set cut out the icicle design. Cut out enough strips of icicles to go round the top edge of the cake. Sit to one side to dry of a little.

#### **ASSEMBLING THE CAKE**

O Attach all decorations to the cake with water starting with the sea at the bottom of the cake. Then attach the boat and circles. Attach the fluffy clouds and finally add the inscription.

#### FMM PRODUCTS

O FMM ELEMENTS CUTTER SET

**O FMM** ART DECO LETTERS UPPERCASE

O FMM STARS SET OF 4

O FMM COOL CHRISTMAS TAPPIT

O FMM DAB-A-DUST (IF REQUIRED)

### **NON-FMM PRODUCTS**

- O NON STICK MAT & NON STICK ROLLING PIN
- O RED, WHITE AND GREY MODELLING PASTE.
- O WATER & PAINTBRUSH (EDIBLE GLUE IF YOU PREFER)
- O 1 TIER 6" X 7" CAKE COVERED IN GREY FONDANT EDGED WITH THIN WHITE RIBBON. PLACE ON A 9" CAKE BOARD COVERED IN GREY FONDANT EDGED WITH RED RIBBON.