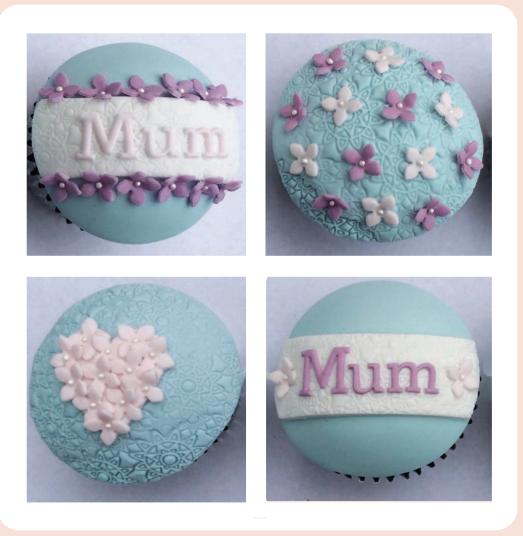

## **MOTHERS DAY CUPCAKES**

Equipment you will need:

4 cupcakes topped with a small amount of buttercream

FMM Daphne Cutter FMM Ejector Plunger FMM Multi Ribbon Tool FMM Impression Mats Set 4 (Star design) FMM Hearts (27 x 29mm) FMM Dab-a-Dust FMM Alphabet Cutters Uppercase & Lower Foam Dome Formers 78mm Round Pastry cutter 2mm edible pearls - white Edible glue Small brush

To colour your sugar / modelling paste you will need very small amounts of the following to achieve the pastel shades: Baby Blue, Purple and Pink Pro - gel.

Approximately 100g sugarpaste coloured blue - leave a small amount white Approximately 30g modelling paste coloured lilac Approximately 30g modelling paste coloured pink

- Roll out the blue coloured sugarpaste, using your dab-a-dust to ensure it doesn't stick. It needs to be between 3-4mm thick making sure it is large enough to cut 4 circles.
- 2. Use the impression mat to emboss the pattern on one half of the sugarpaste and cut out two circles. Cut two further circles from the plain sugarpaste. Put these discs on the dome formers to harden slightly.
- Roll out lilac paste to between 1 2mm thick. Cut out letters to spell out Mum and 20 Daphne Flowers, adding a pearl to each centre with edible glue. Set to one side.
- 4. Then do the same with pink paste, also cut a large heart and cover with 12 of the flowers set these aside.
- 5. Place your 4 blue domed circles onto your cupcakes.
- 6. Roll the remaining white paste to approximately 2-3mm, cut two circles and emboss with the impression mat. Use the Multi Ribbon cutter, with one large and small spacer to cut a length across the middle of the circle. Fix these in place across the centre of the plain.
- **7.** Place the lilac letters across one white strip and add a pink flower to either side then the pink letters across the other strip, lining both edges with a total of 12 flowers.
- 8. On the embossed cupcakes, place the heart in the middle of one and use the remaining flowers to create a pattern across the top