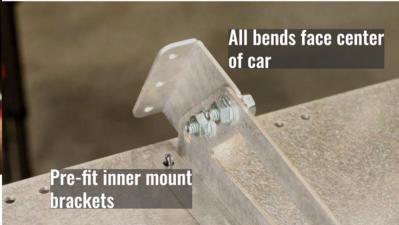

#### What's in the box:

| wnat's II | n tne box:                                                  |                                 |    |
|-----------|-------------------------------------------------------------|---------------------------------|----|
|           | Hardware                                                    | Parts                           |    |
|           | x15 M5x16mm Bolts<br>(Spill Plate)<br>(Wicker Bill)         | x1 Main Deck                    |    |
|           | x24 M5x12mm Bolts<br>x24 M5 Nuts<br>(Main Deck to Supports) | x2 Spill Plates                 |    |
|           | x16 3/16" Rivets<br>(Mounts to Car Body)                    |                                 |    |
|           | x10 M6x14mm Bolts<br>x10 M6 Nuts                            | x2 Inner Wing<br>Brackets       |    |
|           | (Mount Pivots)                                              | x2 Outer Wing<br>Brackets       |    |
|           | x4 3D Printed Mount Spacer                                  |                                 |    |
| 3         | x2 Splitter Rods                                            | x2 Outer Wing<br>Bracket Mounts |    |
|           | x4 1/4-20x1/2 Bolts                                         | x2 Inner Wing                   |    |
|           | Single Sided Edge<br>Protectant Tape                        | Bracket Mounts                  |    |
|           |                                                             | x2 Corner Brackets              | 77 |
|           |                                                             |                                 |    |