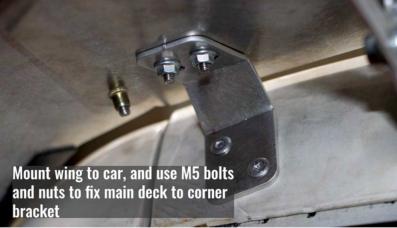

#### What's in the box:

| wnat's II | n tne box:                                                  |                                 |    |
|-----------|-------------------------------------------------------------|---------------------------------|----|
|           | Hardware                                                    | Parts                           |    |
|           | x15 M5x16mm Bolts<br>(Spill Plate)<br>(Wicker Bill)         | x1 Main Deck                    |    |
|           | x24 M5x12mm Bolts<br>x24 M5 Nuts<br>(Main Deck to Supports) | x2 Spill Plates                 |    |
|           | x16 3/16" Rivets<br>(Mounts to Car Body)                    |                                 |    |
|           | x10 M6x14mm Bolts<br>x10 M6 Nuts                            | x2 Inner Wing<br>Brackets       |    |
|           | (Mount Pivots)                                              | x2 Outer Wing<br>Brackets       |    |
|           | x4 3D Printed Mount Spacer                                  |                                 |    |
| 3         | x2 Splitter Rods                                            | x2 Outer Wing<br>Bracket Mounts |    |
|           | x4 1/4-20x1/2 Bolts                                         | x2 Inner Wing                   |    |
|           | Single Sided Edge<br>Protectant Tape                        | Bracket Mounts                  |    |
|           |                                                             | x2 Corner Brackets              | 77 |
|           |                                                             |                                 |    |