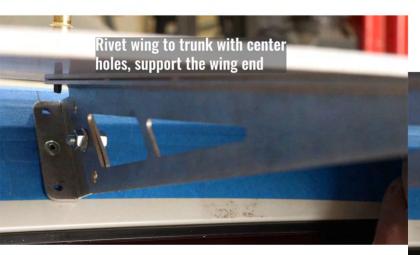

|                                 |    |
| 3         | x2 Splitter Rods                                            | x2 Outer Wing<br>Bracket Mounts |    |
|           | x4 1/4-20x1/2 Bolts                                         | x2 Inner Wing                   |    |
|           | Single Sided Edge<br>Protectant Tape                        | Bracket Mounts                  |    |
|           |                                                             | x2 Corner Brackets              | 77 |
|           |                                                             |                                 |    |

x1 Wicker Bill



### **Tools Required**

Drill w/ pilot bit, 7/32", 3/16" bit Masking tape Sharpie 3mm Hex Drive 10mm Wrench Tape Measure Rivet Tool



















## TFF



























## TFF



















| x15 M5x16mm Bolts 3ft S<br>x24 M5x12mm Bolts tape<br>x24 M5 Nuts                                                                                               | ingle sided foam | S14          |        |           |     |  |
|----------------------------------------------------------------------------------------------------------------------------------------------------------------|------------------|--------------|--------|-----------|-----|--|
| x34 $\frac{3}{16}$ " Rivets<br>x10 M6x14mm Bolts<br>x10 M6 Nuts<br>x4 3D Printed Mount Spacer<br>x2 Splitter Rods<br>x4 $\frac{1}{4}$ -20x $\frac{1}{2}$ Bolts | S                | ์<br>14 Drag | y Wing |           |     |  |
| APPROVED