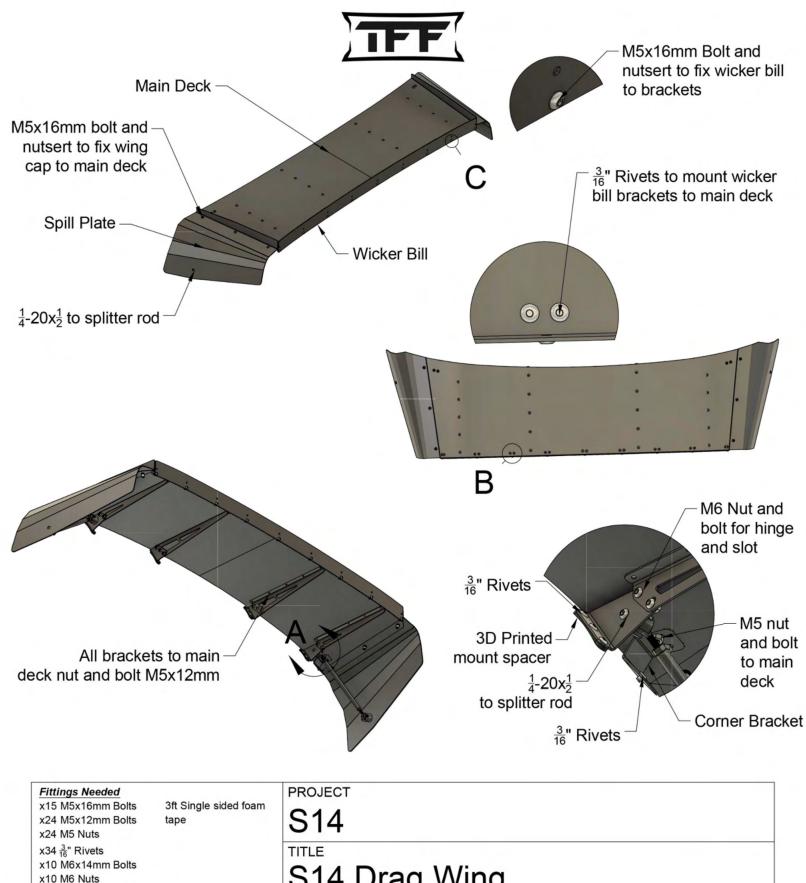

#### What's in the box:

| wnat's II | n tne box:                                                  |                                 |    |
|-----------|-------------------------------------------------------------|---------------------------------|----|
|           | Hardware                                                    | Parts                           |    |
|           | x15 M5x16mm Bolts<br>(Spill Plate)<br>(Wicker Bill)         | x1 Main Deck                    |    |
|           | x24 M5x12mm Bolts<br>x24 M5 Nuts<br>(Main Deck to Supports) | x2 Spill Plates                 |    |
|           | x16 3/16" Rivets<br>(Mounts to Car Body)                    |                                 |    |
|           | x10 M6x14mm Bolts<br>x10 M6 Nuts                            | x2 Inner Wing<br>Brackets       |    |
|           | (Mount Pivots)                                              | x2 Outer Wing<br>Brackets       |    |
|           | x4 3D Printed Mount Spacer                                  |                                 |    |
| 3         | x2 Splitter Rods                                            | x2 Outer Wing<br>Bracket Mounts |    |
|           | x4 1/4-20x1/2 Bolts                                         | x2 Inner Wing                   |    |
|           | Single Sided Edge<br>Protectant Tape                        | Bracket Mounts                  |    |
|           |                                                             | x2 Corner Brackets              | 77 |
|           |                                                             |                                 |    |

x1 Wicker Bill

## TFF

| x15 M5x16mm Bolts 3ft S<br>x24 M5x12mm Bolts tape<br>x24 M5 Nuts                                                                                               | ingle sided foam | S14          |        |           |     |  |
|----------------------------------------------------------------------------------------------------------------------------------------------------------------|------------------|--------------|--------|-----------|-----|--|
| x34 $\frac{3}{16}$ " Rivets<br>x10 M6x14mm Bolts<br>x10 M6 Nuts<br>x4 3D Printed Mount Spacer<br>x2 Splitter Rods<br>x4 $\frac{1}{4}$ -20x $\frac{1}{2}$ Bolts | S                | ์<br>14 Drag | y Wing |           |     |  |
| APPROVED                                                                                                                                                       | SIZE             | CODE         | DWG NO |           | REV |  |
| CHECKED                                                                                                                                                        | Α                |              |        |           |     |  |
| DRAWN                                                                                                                                                          |                  | ALE 1:10     | WEIGHT | SHEET 1/1 |     |  |