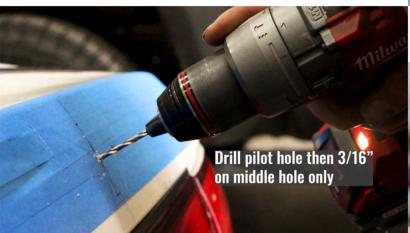

### **Tools Required**

Drill w/ pilot bit, 7/32", 3/16" bit Masking tape Sharpie 3mm Hex Drive 10mm Wrench Tape Measure Rivet Tool