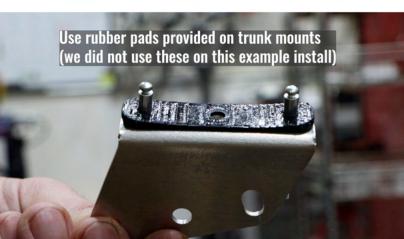

|                                 |    |
| 3         | x2 Splitter Rods                                            | x2 Outer Wing<br>Bracket Mounts |    |
|           | x4 1/4-20x1/2 Bolts                                         | x2 Inner Wing                   |    |
|           | Single Sided Edge<br>Protectant Tape                        | Bracket Mounts                  |    |
|           |                                                             | x2 Corner Brackets              | 77 |
|           |                                                             |                                 |    |

x1 Wicker Bill



### **Tools Required**

Drill w/ pilot bit, 7/32", 3/16" bit Masking tape Sharpie 3mm Hex Drive 10mm Wrench Tape Measure Rivet Tool



















## TFF



























## TFF



















| x15 M5x16mm Bolts 3ft S<br>x24 M5x12mm Bolts tape<br>x24 M5 Nuts                                                                                               | ingle sided foam | S14          |        |           |     |  |
|----------------------------------------------------------------------------------------------------------------------------------------------------------------|------------------|--------------|--------|-----------|-----|--|
| x34 $\frac{3}{16}$ " Rivets<br>x10 M6x14mm Bolts<br>x10 M6 Nuts<br>x4 3D Printed Mount Spacer<br>x2 Splitter Rods<br>x4 $\frac{1}{4}$ -20x $\frac{1}{2}$ Bolts | S                | ์<br>14 Drag | y Wing |           |     |  |
| APPROVED