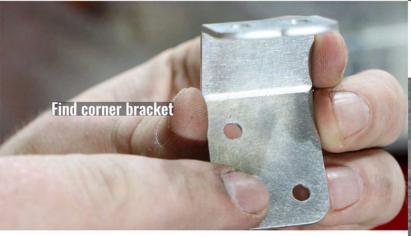

#### What's in the box:

| wnat's II | n tne box:                                                  |                                 |    |
|-----------|-------------------------------------------------------------|---------------------------------|----|
|           | Hardware                                                    | Parts                           |    |
|           | x15 M5x16mm Bolts<br>(Spill Plate)<br>(Wicker Bill)         | x1 Main Deck                    |    |
|           | x24 M5x12mm Bolts<br>x24 M5 Nuts<br>(Main Deck to Supports) | x2 Spill Plates                 |    |
|           | x16 3/16" Rivets<br>(Mounts to Car Body)                    |                                 |    |
|           | x10 M6x14mm Bolts<br>x10 M6 Nuts                            | x2 Inner Wing<br>Brackets       |    |
|           | (Mount Pivots)                                              | x2 Outer Wing<br>Brackets       |    |
|           | x4 3D Printed Mount Spacer                                  |                                 |    |
| 3         | x2 Splitter Rods                                            | x2 Outer Wing<br>Bracket Mounts |    |
|           | x4 1/4-20x1/2 Bolts                                         | x2 Inner Wing                   |    |
|           | Single Sided Edge<br>Protectant Tape                        | Bracket Mounts                  |    |
|           |                                                             | x2 Corner Brackets              | 77 |
|           |                                                             |                                 |    |