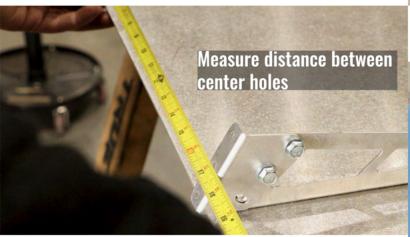

#### What's in the box:

| wnat's II | n tne box:                                                  |                                 |    |
|-----------|-------------------------------------------------------------|---------------------------------|----|
|           | Hardware                                                    | Parts                           |    |
|           | x15 M5x16mm Bolts<br>(Spill Plate)<br>(Wicker Bill)         | x1 Main Deck                    |    |
|           | x24 M5x12mm Bolts<br>x24 M5 Nuts<br>(Main Deck to Supports) | x2 Spill Plates                 |    |
|           | x16 3/16" Rivets<br>(Mounts to Car Body)                    |                                 |    |
|           | x10 M6x14mm Bolts<br>x10 M6 Nuts                            | x2 Inner Wing<br>Brackets       |    |
|           | (Mount Pivots)                                              | x2 Outer Wing<br>Brackets       |    |
|           | x4 3D Printed Mount Spacer                                  |                                 |    |
| 3         | x2 Splitter Rods                                            | x2 Outer Wing<br>Bracket Mounts |    |
|           | x4 1/4-20x1/2 Bolts                                         | x2 Inner Wing                   |    |
|           | Single Sided Edge<br>Protectant Tape                        | Bracket Mounts                  |    |
|           |                                                             | x2 Corner Brackets              | 77 |
|           |                                                             |                                 |    |

### **Tools Required**

Drill w/ pilot bit, 7/32", 3/16" bit Masking tape Sharpie 3mm Hex Drive 10mm Wrench Tape Measure Rivet Tool