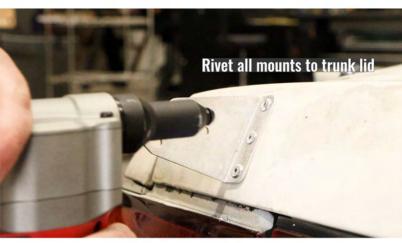

|    |
| 3         | x2 Splitter Rods                                            | x2 Outer Wing<br>Bracket Mounts |    |
|           | x4 1/4-20x1/2 Bolts                                         | x2 Inner Wing                   |    |
|           | Single Sided Edge<br>Protectant Tape                        | Bracket Mounts                  |    |
|           |                                                             | x2 Corner Brackets              | 77 |
|           |                                                             |                                 |    |

x1 Wicker Bill



### **Tools Required**

Drill w/ pilot bit, 7/32", 3/16" bit Masking tape Sharpie 3mm Hex Drive 10mm Wrench Tape Measure Rivet Tool



















## TFF



























## TFF



















| x15 M5x16mm Bolts 3ft S<br>x24 M5x12mm Bolts tape<br>x24 M5 Nuts                                                                                               | ingle sided foam | S14          |        |           |     |  |
|----------------------------------------------------------------------------------------------------------------------------------------------------------------|------------------|--------------|--------|-----------|-----|--|
| x34 $\frac{3}{16}$ " Rivets<br>x10 M6x14mm Bolts<br>x10 M6 Nuts<br>x4 3D Printed Mount Spacer<br>x2 Splitter Rods<br>x4 $\frac{1}{4}$ -20x $\frac{1}{2}$ Bolts | S                | ์<br>14 Drag | y Wing |           |     |  |
| APPROVED