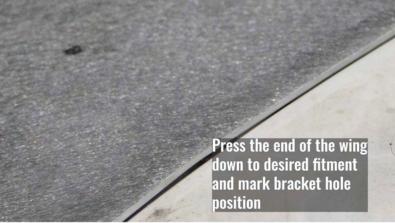

### **Tools Required**

Drill w/ pilot bit, 7/32", 3/16" bit Masking tape Sharpie 3mm Hex Drive 10mm Wrench Tape Measure Rivet Tool