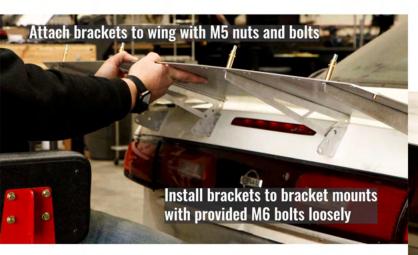

|    |
| 3         | x2 Splitter Rods                                            | x2 Outer Wing<br>Bracket Mounts |    |
|           | x4 1/4-20x1/2 Bolts                                         | x2 Inner Wing                   |    |
|           | Single Sided Edge<br>Protectant Tape                        | Bracket Mounts                  |    |
|           |                                                             | x2 Corner Brackets              | 77 |
|           |                                                             |                                 |    |

x1 Wicker Bill



### **Tools Required**

Drill w/ pilot bit, 7/32", 3/16" bit Masking tape Sharpie 3mm Hex Drive 10mm Wrench Tape Measure Rivet Tool



















## TFF



























## TFF



















| x15 M5x16mm Bolts 3ft S<br>x24 M5x12mm Bolts tape<br>x24 M5 Nuts                                                                                               | ingle sided foam | S14          |        |           |     |  |
|----------------------------------------------------------------------------------------------------------------------------------------------------------------|------------------|--------------|--------|-----------|-----|--|
| x34 $\frac{3}{16}$ " Rivets<br>x10 M6x14mm Bolts<br>x10 M6 Nuts<br>x4 3D Printed Mount Spacer<br>x2 Splitter Rods<br>x4 $\frac{1}{4}$ -20x $\frac{1}{2}$ Bolts | S                | ์<br>14 Drag | y Wing |           |     |  |
| APPROVED