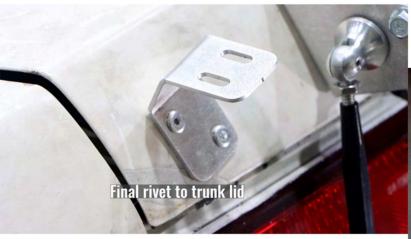

#### What's in the box:

| wnat's II | n tne box:                                                  |                                 |    |
|-----------|-------------------------------------------------------------|---------------------------------|----|
|           | Hardware                                                    | Parts                           |    |
|           | x15 M5x16mm Bolts<br>(Spill Plate)<br>(Wicker Bill)         | x1 Main Deck                    |    |
|           | x24 M5x12mm Bolts<br>x24 M5 Nuts<br>(Main Deck to Supports) | x2 Spill Plates                 |    |
|           | x16 3/16" Rivets<br>(Mounts to Car Body)                    |                                 |    |
|           | x10 M6x14mm Bolts<br>x10 M6 Nuts                            | x2 Inner Wing<br>Brackets       |    |
|           | (Mount Pivots)                                              | x2 Outer Wing<br>Brackets       |    |
|           | x4 3D Printed Mount Spacer                                  |                                 |    |
| 3         | x2 Splitter Rods                                            | x2 Outer Wing<br>Bracket Mounts |    |
|           | x4 1/4-20x1/2 Bolts                                         | x2 Inner Wing                   |    |
|           | Single Sided Edge<br>Protectant Tape                        | Bracket Mounts                  |    |
|           |                                                             | x2 Corner Brackets              | 77 |
|           |                                                             |                                 |    |