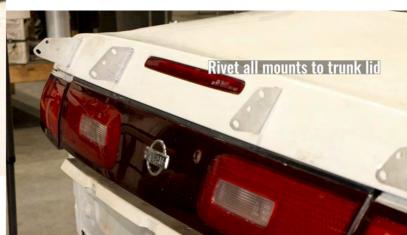

|    |
| 3         | x2 Splitter Rods                                            | x2 Outer Wing<br>Bracket Mounts |    |
|           | x4 1/4-20x1/2 Bolts                                         | x2 Inner Wing                   |    |
|           | Single Sided Edge<br>Protectant Tape                        | Bracket Mounts                  |    |
|           |                                                             | x2 Corner Brackets              | 77 |
|           |                                                             |                                 |    |

x1 Wicker Bill



### **Tools Required**

Drill w/ pilot bit, 7/32", 3/16" bit Masking tape Sharpie 3mm Hex Drive 10mm Wrench Tape Measure Rivet Tool



















## TFF



























## TFF



















| x15 M5x16mm Bolts 3ft S<br>x24 M5x12mm Bolts tape<br>x24 M5 Nuts                                                                                               | ingle sided foam | S14          |        |           |     |  |
|----------------------------------------------------------------------------------------------------------------------------------------------------------------|------------------|--------------|--------|-----------|-----|--|
| x34 $\frac{3}{16}$ " Rivets<br>x10 M6x14mm Bolts<br>x10 M6 Nuts<br>x4 3D Printed Mount Spacer<br>x2 Splitter Rods<br>x4 $\frac{1}{4}$ -20x $\frac{1}{2}$ Bolts | S                | ์<br>14 Drag | y Wing |           |     |  |
| APPROVED