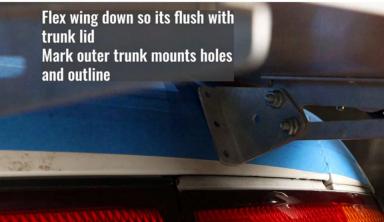

|                                 |    |
| 3         | x2 Splitter Rods                                            | x2 Outer Wing<br>Bracket Mounts |    |
|           | x4 1/4-20x1/2 Bolts                                         | x2 Inner Wing                   |    |
|           | Single Sided Edge<br>Protectant Tape                        | Bracket Mounts                  |    |
|           |                                                             | x2 Corner Brackets              | 77 |
|           |                                                             |                                 |    |

x1 Wicker Bill



### **Tools Required**

Drill w/ pilot bit, 7/32", 3/16" bit Masking tape Sharpie 3mm Hex Drive 10mm Wrench Tape Measure Rivet Tool



















## TFF



























## TFF



















| x15 M5x16mm Bolts 3ft S<br>x24 M5x12mm Bolts tape<br>x24 M5 Nuts                                                                                               | ingle sided foam | S14          |        |           |     |  |
|----------------------------------------------------------------------------------------------------------------------------------------------------------------|------------------|--------------|--------|-----------|-----|--|
| x34 $\frac{3}{16}$ " Rivets<br>x10 M6x14mm Bolts<br>x10 M6 Nuts<br>x4 3D Printed Mount Spacer<br>x2 Splitter Rods<br>x4 $\frac{1}{4}$ -20x $\frac{1}{2}$ Bolts | S                | ์<br>14 Drag | y Wing |           |     |  |
| APPROVED