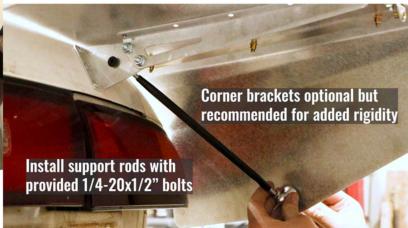

#### What's in the box:

| wnat's II | n tne box:                                                  |                                 |    |
|-----------|-------------------------------------------------------------|---------------------------------|----|
|           | Hardware                                                    | Parts                           |    |
|           | x15 M5x16mm Bolts<br>(Spill Plate)<br>(Wicker Bill)         | x1 Main Deck                    |    |
|           | x24 M5x12mm Bolts<br>x24 M5 Nuts<br>(Main Deck to Supports) | x2 Spill Plates                 |    |
|           | x16 3/16" Rivets<br>(Mounts to Car Body)                    |                                 |    |
|           | x10 M6x14mm Bolts<br>x10 M6 Nuts                            | x2 Inner Wing<br>Brackets       |    |
|           | (Mount Pivots)                                              | x2 Outer Wing<br>Brackets       |    |
|           | x4 3D Printed Mount Spacer                                  |                                 |    |
| 3         | x2 Splitter Rods                                            | x2 Outer Wing<br>Bracket Mounts |    |
|           | x4 1/4-20x1/2 Bolts                                         | x2 Inner Wing                   |    |
|           | Single Sided Edge<br>Protectant Tape                        | Bracket Mounts                  |    |
|           |                                                             | x2 Corner Brackets              | 77 |
|           |                                                             |                                 |    |