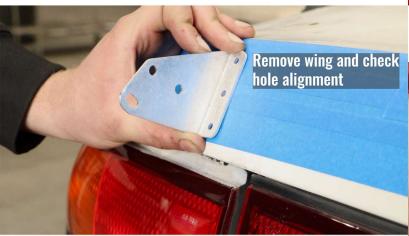

|                                 |    |
| 3         | x2 Splitter Rods                                            | x2 Outer Wing<br>Bracket Mounts |    |
|           | x4 1/4-20x1/2 Bolts                                         | x2 Inner Wing                   |    |
|           | Single Sided Edge<br>Protectant Tape                        | Bracket Mounts                  |    |
|           |                                                             | x2 Corner Brackets              | 77 |
|           |                                                             |                                 |    |

x1 Wicker Bill



### **Tools Required**

Drill w/ pilot bit, 7/32", 3/16" bit Masking tape Sharpie 3mm Hex Drive 10mm Wrench Tape Measure Rivet Tool



















## TFF



























## TFF



















| x15 M5x16mm Bolts 3ft S<br>x24 M5x12mm Bolts tape<br>x24 M5 Nuts                                                                                               | ingle sided foam | S14          |        |           |     |  |
|----------------------------------------------------------------------------------------------------------------------------------------------------------------|------------------|--------------|--------|-----------|-----|--|
| x34 $\frac{3}{16}$ " Rivets<br>x10 M6x14mm Bolts<br>x10 M6 Nuts<br>x4 3D Printed Mount Spacer<br>x2 Splitter Rods<br>x4 $\frac{1}{4}$ -20x $\frac{1}{2}$ Bolts | S                | ์<br>14 Drag | y Wing |           |     |  |
| APPROVED