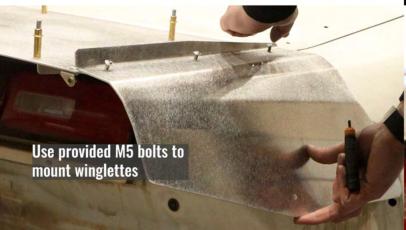

#### What's in the box:

| wnat's II | n tne box:                                                  |                                 |    |
|-----------|-------------------------------------------------------------|---------------------------------|----|
|           | Hardware                                                    | Parts                           |    |
|           | x15 M5x16mm Bolts<br>(Spill Plate)<br>(Wicker Bill)         | x1 Main Deck                    |    |
|           | x24 M5x12mm Bolts<br>x24 M5 Nuts<br>(Main Deck to Supports) | x2 Spill Plates                 |    |
|           | x16 3/16" Rivets<br>(Mounts to Car Body)                    |                                 |    |
|           | x10 M6x14mm Bolts<br>x10 M6 Nuts                            | x2 Inner Wing<br>Brackets       |    |
|           | (Mount Pivots)                                              | x2 Outer Wing<br>Brackets       |    |
|           | x4 3D Printed Mount Spacer                                  |                                 |    |
| 3         | x2 Splitter Rods                                            | x2 Outer Wing<br>Bracket Mounts |    |
|           | x4 1/4-20x1/2 Bolts                                         | x2 Inner Wing                   |    |
|           | Single Sided Edge<br>Protectant Tape                        | Bracket Mounts                  |    |
|           |                                                             | x2 Corner Brackets              | 77 |
|           |                                                             |                                 |    |