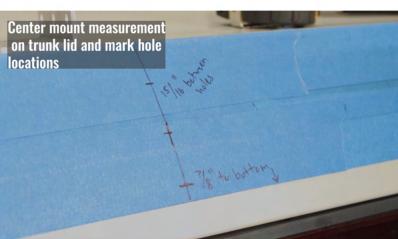

### **Tools Required**

Drill w/ pilot bit, 7/32", 3/16" bit Masking tape Sharpie 3mm Hex Drive 10mm Wrench Tape Measure Rivet Tool