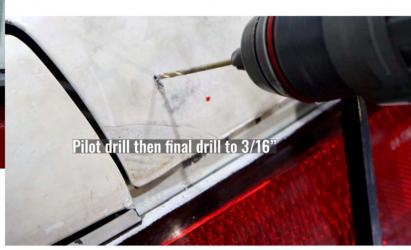

### **Tools Required**

Drill w/ pilot bit, 7/32", 3/16" bit Masking tape Sharpie 3mm Hex Drive 10mm Wrench Tape Measure Rivet Tool