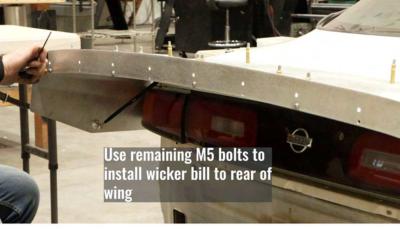

#### What's in the box:

| wnat's II | n tne box:                                                  |                                 |    |
|-----------|-------------------------------------------------------------|---------------------------------|----|
|           | Hardware                                                    | Parts                           |    |
|           | x15 M5x16mm Bolts<br>(Spill Plate)<br>(Wicker Bill)         | x1 Main Deck                    |    |
|           | x24 M5x12mm Bolts<br>x24 M5 Nuts<br>(Main Deck to Supports) | x2 Spill Plates                 |    |
|           | x16 3/16" Rivets<br>(Mounts to Car Body)                    |                                 |    |
|           | x10 M6x14mm Bolts<br>x10 M6 Nuts                            | x2 Inner Wing<br>Brackets       |    |
|           | (Mount Pivots)                                              | x2 Outer Wing<br>Brackets       |    |
|           | x4 3D Printed Mount Spacer                                  |                                 |    |
| 3         | x2 Splitter Rods                                            | x2 Outer Wing<br>Bracket Mounts |    |
|           | x4 1/4-20x1/2 Bolts                                         | x2 Inner Wing                   |    |
|           | Single Sided Edge<br>Protectant Tape                        | Bracket Mounts                  |    |
|           |                                                             | x2 Corner Brackets              | 77 |
|           |                                                             |                                 |    |

x1 Wicker Bill