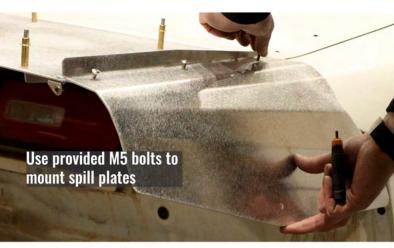

|    |
| 3         | x2 Splitter Rods                                            | x2 Outer Wing<br>Bracket Mounts |    |
|           | x4 1/4-20x1/2 Bolts                                         | x2 Inner Wing                   |    |
|           | Single Sided Edge<br>Protectant Tape                        | Bracket Mounts                  |    |
|           |                                                             | x2 Corner Brackets              | 77 |
|           |                                                             |                                 |    |

x1 Wicker Bill



### **Tools Required**

Drill w/ pilot bit, 7/32", 3/16" bit Masking tape Sharpie 3mm Hex Drive 10mm Wrench Tape Measure Rivet Tool



















## TFF



























## TFF



















| x15 M5x16mm Bolts 3ft S<br>x24 M5x12mm Bolts tape<br>x24 M5 Nuts                                                                                               | ingle sided foam | S14          |        |           |     |  |
|----------------------------------------------------------------------------------------------------------------------------------------------------------------|------------------|--------------|--------|-----------|-----|--|
| x34 $\frac{3}{16}$ " Rivets<br>x10 M6x14mm Bolts<br>x10 M6 Nuts<br>x4 3D Printed Mount Spacer<br>x2 Splitter Rods<br>x4 $\frac{1}{4}$ -20x $\frac{1}{2}$ Bolts | S                | ์<br>14 Drag | y Wing |           |     |  |
| APPROVED