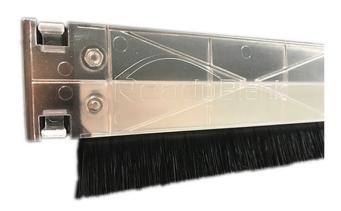

## **RBBRUSH**

READYBLANK BRUSH KIT

# **Specifications:**

**Dimensions**: 45 x 483 x 24 (1RU in mm)

Weight: 85g per panel

Shipping Dimensions: 500 x 240 x 210 (mm)

Material: PE plastic

Colour: Black, Transparent

**BRUSH KIT AVAILABLE** 

1B, 17-19 Hope Street