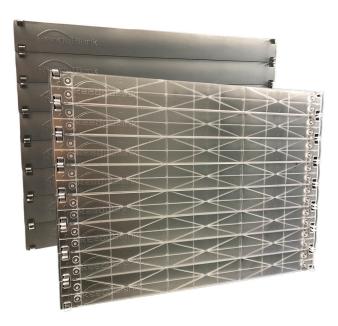

# READYBLANK 1RU BLANKING PANELS

ReadyBlank is designed to effectively seal opening in I.T equipment cabinets and control airflow for optimized cooling effectiveness. It also keep servers cool by direcing air through devices rather than open areas of the rack. ReadyBlank is a snap-on, tool-free mounting designed for ease-of-use and rapid deployment.

## Features & Benefits

- Suitable for all 19" network or server cabinet, rack mount
- Snap-on, tool-free mounting designed for ease-of-use and rapid deployment
- Unique mounting clips for easy finger release.

### **RBPANEL-BK**

READYBLANK BLANKING PANEL BLACK 27PK

#### RBPANEL-CL

READYBLANK BLANKING PANEL CLEAR 27PK