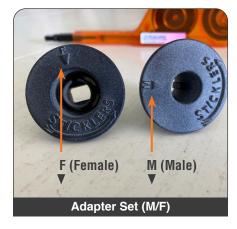

# **Adapter Set for:**

### STEP 1:

Take the F (Female) side of the adapter and the F hardened connector, slide together and rotate until the keyed slot inside the adapter is snug. The  $F \blacksquare$  is the aligning spot with the keyed portion of the connector.

#### STEP 3

Repeat the above steps with the M (Male) side of the adapter and the M hardened connector.

The M ▼ is the aligning spot with the keyed portion of the connector.

| DESCRIPTION                                                                                 | PART NUMBER |
|---------------------------------------------------------------------------------------------|-------------|
| MPO CleanClicker™ Adapter Set (M/F) (for Hardened Connector Interfaces: OptiTip® and HMFOC) | MCC-CCMPO-A |
| MPO CleanClicker™ 600 Fiber Optic Connector Cleaner (sold separately)                       | MCC-CCMPO   |