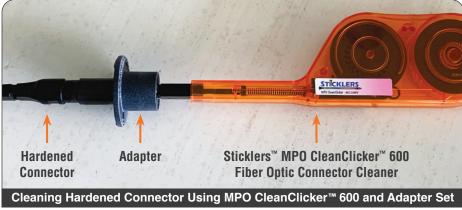

### STEP 1:

Take the F (Female) side of the adapter and the F hardened connector, slide together and rotate until the keyed slot inside the adapter is snug. The  $F \blacksquare$  is the aligning spot with the keyed portion of the connector.

### STEP 2:

Once properly fitted, take the Sticklers™ MPO CleanClicker™ and place cleaning end-side of the tool into the opposite side of the F adapter. Give the CleanClicker™ one fluid push to clean the MPO connector inside the hardened casing.

#### STEP 3

Repeat the above steps with the M (Male) side of the adapter and the M hardened connector.

The M ▼ is the aligning spot with the keyed portion of the connector.

| DESCRIPTION                                                                                 | PART NUMBER |
|---------------------------------------------------------------------------------------------|-------------|
| MPO CleanClicker™ Adapter Set (M/F) (for Hardened Connector Interfaces: OptiTip® and HMFOC) | MCC-CCMPO-A |
| MPO CleanClicker™ 600 Fiber Optic Connector Cleaner (sold separately)                       | MCC-CCMPO   |