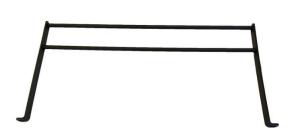

### **REAR CABLE SUPPORT MANAGER**

- Rear cable management bar
- Strain relief bar extends 440mm off the rack; supports managers and provides proper bend radius protection
- Dimensions: H 15 x D 227mm x W 465

PART NUMBER: L2385