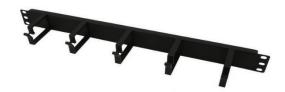

### **1RU 5 METAL RING CABLE MANAGER**

- Cable management panel
- Horizontal Ringed
- Dimensions: 1U (44.45) x D 88.9mm x 482.6
- Rings and manager made from steel

PART NUMBER: 1RU-MANAGER