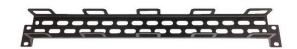

#### **1RU METAL BRUSH MANAGER**

- Brush management panel
- Dimensions: 1U (44.5) x D 10.16mm x W 482.6
- Manager is made from steel
- Restricts and controls air flow
- Cables can pass through brushes neatly