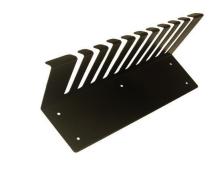

# **10 SLOT LEAD MANAGER (WALL MOUNT)**

- 10 slots
- Colour: Black
- Wall mount
- Dimensions: 300mm x 140mm x 135mm
- Slot spacing 100mm

PART NUMBER: 10-CABLE-HOLDER