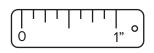

King Size Guide

What You Will Need:

Ruler (Print Scale)

How To Use This Guide

Thread

Option 1: With string or paper.

Print at 100%, confirm size on ruler scale.

Wrap the thread or paper around the part of the finger where you would like to wear the ring.

 ${\it 3}$  Measure and match the measurement with the ring sizes below.

We recommend sizing up in the base ring and designer ring styles. Option 2: With a ring

Or

- Print at 100%, confirm size on ruler scale.
- Place your ring on the circles below, using the inside edge to find the correct size.
- \* We recommend sizing up in the base ring and designer ring styles.