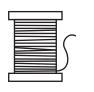

King Size Guide

What You Will Need:

Ruler (Print Scale)

How To Use This Guide

Thread

Option 1: With string or paper.

Print at 100%, confirm size on ruler scale.

Wrap the thread or paper around the part of the finger where you would like to wear the ring.

 ${\it 3}$  Measure and match the measurement with the ring sizes below.

We recommend sizing up in the base ring and designer ring styles. Option 2: With a ring

Or

- Print at 100%, confirm size on ruler scale.
- Place your ring on the circles below, using the inside edge to find the correct size.
- \* We recommend sizing up in the base ring and designer ring styles.