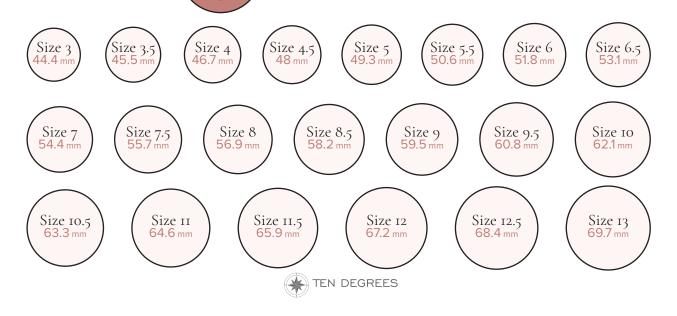

 ${\it 3}$  Measure and match the measurement with the ring sizes below.

We recommend sizing up in the base ring and designer ring styles. Option 2: With a ring

Or

- Print at 100%, confirm size on ruler scale.
- Place your ring on the circles below, using the inside edge to find the correct size.
- \* We recommend sizing up in the base ring and designer ring styles.

*Ten Degrees measurements are of the inner circumference.* 