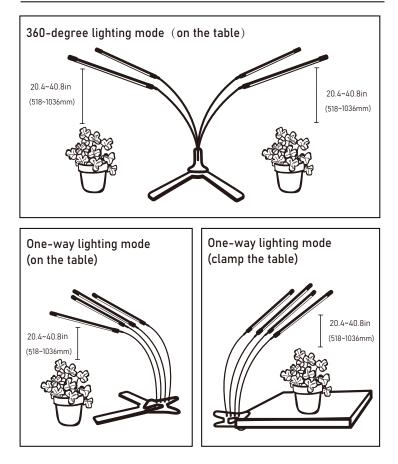

### **USAGE SCENARIOS:**

SETTING THE TIME: Press 😰 to setting the timer for 3h/9h/12h.

**360-DEGREE ROTATABLE GOOSENECK:** The gooseneck can be rotated 360 degrees. You can rotate the angle of the gooseneck at will to ensure that plants in different positions can get enough light.

STRONG CLIP: The planting light clip can be fixed at most 1.5 inches on any surface.