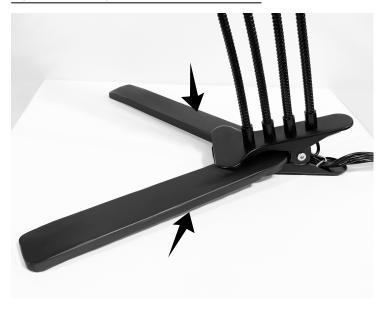

#### Clips should be clamped on both sides of the stabilizer

**Note:** If the stabilizer becomes loose, please tighten the screw on it again. Feel free to contact us if there is any problem.