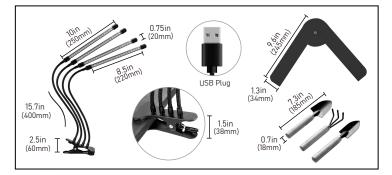

BRIGHT YOUR LIGHT: Press () to turn on your light, press again to turn off the light.

#### support@snapfreshtools.com

ADJUST THE LIGHT MODE: Press (G) to change the lighting mode: Blue light/ Red light/ Blue+Red light.

ADJUST THE BRIGHTNESS: Press (±) to adjust the brightness of the light (total 9 levels).

SETTING THE TIME: Press 😰 to setting the timer for 3h/9h/12h.

**360-DEGREE ROTATABLE GOOSENECK:** The gooseneck can be rotated 360 degrees. You can rotate the angle of the gooseneck at will to ensure that plants in different positions can get enough light.