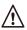

### PACKING LIST:

1 x 4-Head LED Grow Light 1 x Bracket

#### 3 x Garden Tools 1 x User Manual

### SPECIFICATION:

| Package Size: 13.8 * 5.5 * 3.1 inches | Input voltage: 5V                  |
|---------------------------------------|------------------------------------|
| Product Weight: 1.8 lbs               | Input Current: 3A                  |
| Wavelength: (Red:622nm/Blue:460nm)    | Life time: 50000 hours             |
| Material: PVC/Metal                   | Working Temperature: -20 °C ~40 °C |
| Power: Max 80W                        | Certification: CE FCC              |

STRONG CLIP: The planting light clip can be fixed at most 1.5 inches on any surface.