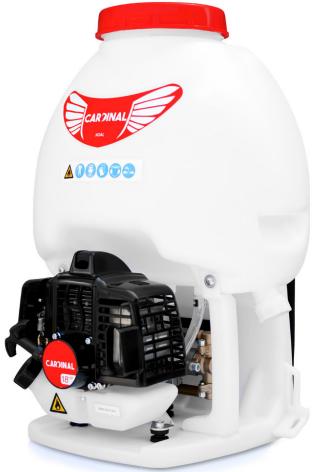

## **CPS435**

## **FEATURES**

- Perfect for residential and commercial pest control
- Suitable for Mosquitos carrying ZIKA and Ticks carrying LYME Disease
- Spray 1 acre in less than 15 minutes
- 10X Faster than Pump Sprayers
- Horizontal Reach of 30 ft
- Vertical Reach of 20 ft
- Never Pump, Never Lose Pressure with 450 PSI
- Lightweight and simple to use
- Optional: Twin Tip, Foundation, Mist Gun Attachments

## Specifications

| Engine             | TE23            |
|--------------------|-----------------|
| Engine Type        | 2 Stroke        |
| НР                 | 1.8             |
| Displacement       | 23cc            |
| MPA                | 1.0 - 2.5       |
| Chemical Tank      | 5 gal           |
| Fuel Capacity      | 35 oz           |
| Horizontal Reach   | 30 ft           |
| Vertical Reach     | 25 ft           |
| Start Type         | Recoil / Manual |
| PSI                | 50 - 435        |
| Recommended Fuel   | 50:1 Pre Mix    |
| Weight             | 26 lbs          |
| Package Dimensions | 21" x 17" x 26" |
|                    |                 |