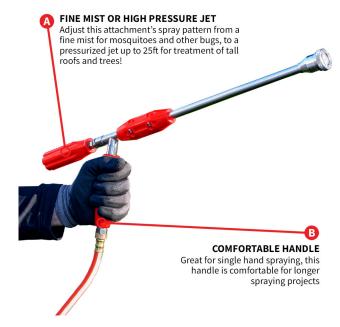

## **FEATURES**

- Perfect for residential and commercial pest control
- Suitable for Mosquitos carrying ZIKA and Ticks carrying LYME Disease
- Spray 1 acre in less than 15 minutes
- 10X Faster than Pump Sprayers
- Horizontal Reach of 30 ft
- Vertical Reach of 20 ft
- Never Pump, Never Lose Pressure with 450 PSI
- Lightweight and simple to use
- Optional: Twin Tip, Foundation, Mist Gun Attachments