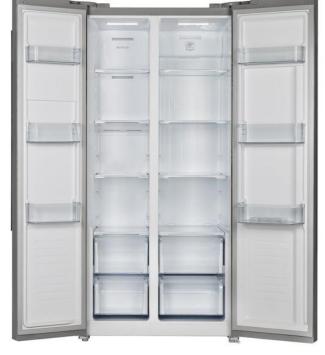

# Features:

- Total Frost-Free Design
- Matte White Finish
- Interior LED Lighting
- Gallon Door Bins
- Electronic Touch Control Panel on the side of door
- Includes Sabbath & Vacation Mode
- CSA Approved
- Interior LED lighting
- UPC: 686136918459