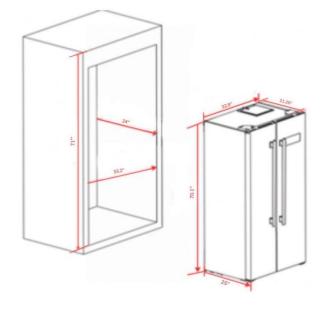

## Product Dimension:

(W x D x H) (in): 32.9" x 25" x 70.1" Weight: 176.4lbs **Master Case dimension** (W x D x H) (in): 35.2 x 26.8 x 72.6 **Master Case Gross Weight**(lb): 196 lbs