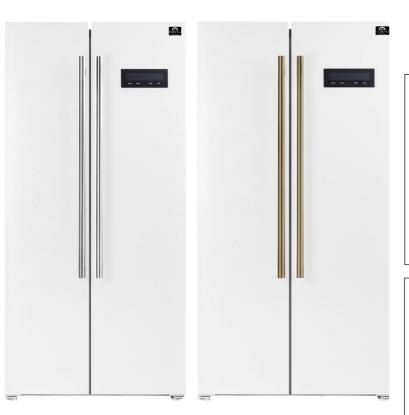

#### **Specifications:**

Total Net Capacity: 15.6 cu. ft Fridge Net Capacity: 9.54 cu.ft Freezer Net Capacity: 6.08 cu.ft 115 Volt 60 Hz Matte White Finish with two sets of handles

# Includes 2 sets of Handles Stainless Steel and Antique Brass finish.