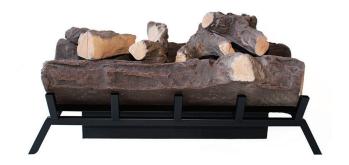

## ABOUT

The Carmel provides your home with a wonderful realistic feeling and ambiance of real burning wood. The Carmel is an eco-friendly solution to a small wood burning fireplace. The Carmel model compliments many styles of decor and furnishings, and provides individuals with a soot-free, asthma-friendly burning fireplace. This model emulates a traditional wood burning fireplace without the mess or hassle. The Carmel requires no ventilation, and is safe for indoor and outdoor usage. This classic centerpiece will add refinement to any room, and is sure to light up any space with its beautiful iridescent flame.